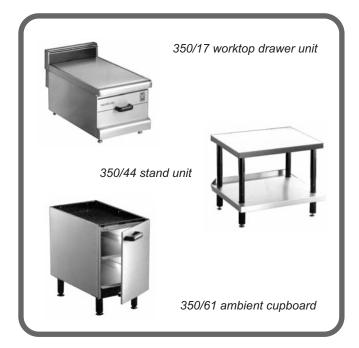

### **MODELS and ACCESSORIES**

350/17 - Worktop drawer unit

350/17 - Worktop drawer unit

350/44 - Stand unit

350/60 - Stand unit

350/61 - Ambient cupboard

350/62 - Ambient cupboard

#### **Worktop Drawer Unit**

- Reinforced worktop section
  - Provides additional preparation space
- Pull-out drawer
  - Provides additional storage for utensils

#### **Stand Unit**

- Accommodates Falcon 350 counter models
  - Able to suite with ranges and fryers
- Reinforced undershelf
  - Provides storage for utensils and gn containers

#### **Ambient Cupboard**

- Accommodates Falcon 350 counter models
  - Able to suite with ranges and fryers
- Two shelf storage
  - Provides storage for utensils and gn containers