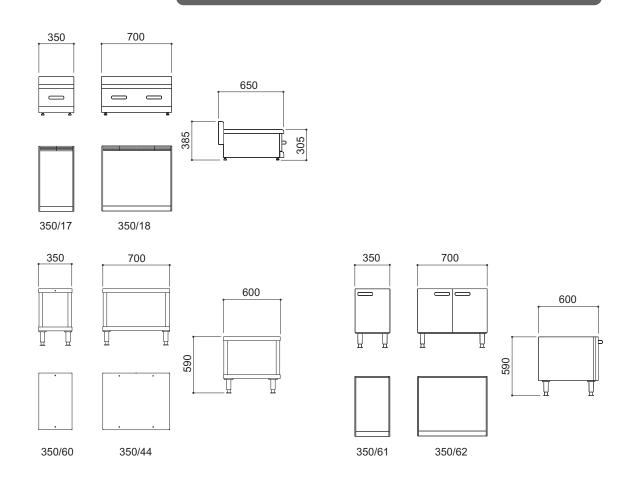

# MODEL DIMENSIONS (in mm)

## **SPECIFICATION DETAILS**

|                    | 350/17 | 350/18 | 350/44 | 350/60 | 350/61 | 350/62 |
|--------------------|--------|--------|--------|--------|--------|--------|
| Weight (kg)        | 19     | 29     | 18     | 15     | 23     | 34     |
| Packed weight (kg) | 22     | 32     | 20     | 18     | 26     | 37     |