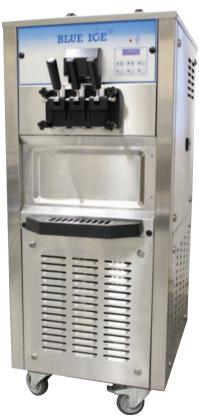

# MODEL S30

# Soft serve machine

### A high quality, soft serve ice cream machine with an excellent output to meet demand

A well designed soft serve ice cream machine for easy and fast production of ice cream, frozen yoghurt and sorbet.

#### PRODUCT INFO

Twin Twist Floor - Gravity Feed - Microprocessor Control