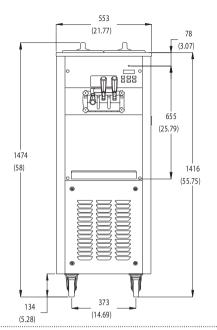

# MODEL S30

# Soft serve machine

### A high quality, soft serve ice cream machine with an excellent output to meet demand

A well designed soft serve ice cream machine for easy and fast production of ice cream, frozen yoghurt and sorbet.



#### PRODUCT INFO

Twin Twist Floor - Gravity Feed - Microprocessor Control



#### **OUTPUT**

290 servings per hour



#### **MIX HOPPER**

Two, 12 Litres capacity



#### FREEZING CYLINDER

Two 1.7 Litres capacity



#### **MICROPROCESSOR**

Records number of dispenses per day and total number of dispenses. Automatically regulates refrigeration by monitoring product viscosity to maintain consistent quality. Displays hopper and cylinder temperature.







**STANDBY** 



## MODEL **530** Technical information









\*Pump version also available. Please ask for further details. ISO 9001 REGISTERED

#### SAFETY INFORMATION

- ♦ Low temperature protection cutouts from cylinder over freezing ♦ High pressure switch protects
- compressor overhead

  \*Thermal overload protects from

protect

motor overheat

Mix Low sensor cut-outs to



### WEIGHT



#### SIZE

W-553mm D-653mm H-1374mm



#### ELECTRICAL





#### **MOTOR**

One, 1.5 HP



#### COMPRESSOR

Main Compressor: One 3650 BTU/HR, R404



#### **REFRIGERATION SYSTEM**

Separate Hopper Cooling Compressor: One 480 BTU/ HR R134A



#### **AIR COOLED**

Minimum Clearance of 6" required on both sides – Rear of unit may be placed against a wall



#### **BLUE ICE MACHINES LTD**

38 Garman Road, London. N17 OUL 0208 801 6919 www.blueicemachines.c