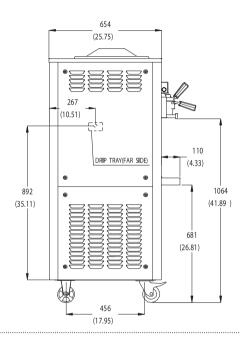

#### SIZE

W-553mm D-653mm H-1374mm

#### **AIR COOLED**

Minimum Clearance of 6" required on both sides – Rear of unit may be placed against a wall