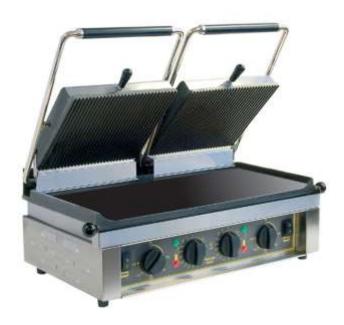

## The MAJESTIC L

The MAJESTIC is perfect for the busy cafe environment. Fitted with robust cast iron plates for perfectly even cooking the upper plate is self balanced and the pressure spring is fully adjustable so you can adapt the cooking to the food and to help prevent food being crushed by the weight of the top plate. The grill has robust armoured heating elements for perfect heat distribution and is great for cooking steaks hamburgers fish Panini's wraps etc.

Features independent controls for each side; 15 minute timer; 300'C thermostat; power on light.

| Weight               | 34kg                       |
|----------------------|----------------------------|
| Dimensions (mm)      | 600 x 385 x 220            |
| Plate Configuration  | Ribbed Top and Flat Bottom |
| Power                | 2 x 2KW                    |
| Cooking Surface (mm) | 535 x 240                  |
| Temp C (min)         | 50                         |
| Temp C (max)         | 320                        |