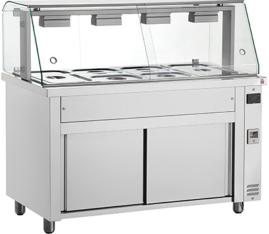

## Bain Marie with glass structure

## **Description**

High grade aisi 304 stainless steel exterior & interior With glass strucuture Wet well accepts gn1/1 upto 150mm depth (not supplied) Wet well bain marie with easy access drain tap Fan assisted 130w halogen lamps Digital controller with temperature display

Supplied with perspex sliding doors to rear of display area

| DIMENSIONS      | 1,310 x 1,410 x 700                             |
|-----------------|-------------------------------------------------|
| TEMP RANGE      | Bain Marie Max. 90�C, Heated Cupboard Max. 72�C |
| EXTERNAL FINISH | Stainless steel                                 |
| NET CAPACITY    |                                                 |
| DOORS           |                                                 |
| POWER           | 30amp supply                                    |
| REFRIGERANT     |                                                 |
| WEIGHT          | 118.00 kg                                       |