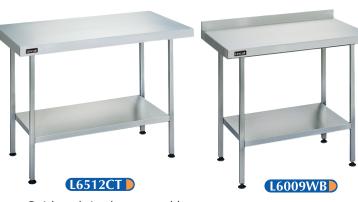

## Wall Benches & Centre Tables

#### • Quick and simple to assemble

- Undershelves for maximum storage space
- Sound deadening design
- High quality 304 grade stainless steel work surfaces for hygiene and corrosion resistance
- Adjustable feet creating level working surface
- Wall benches are available in depths of 600 or 650mm

# Technical Specifications

| HxWxD (mm)WL4Single wall cupboard600x450x300WL6Double wall cupboard600x60x300WL7Double wall cupboard600x750x300WL9Double wall cupboard600x90x300SSH9Shelves900x300SSH12Shelves1200x300SSH13Shelves1500x300SSH14Shelves1500x300SSH15Shelves1800x300L6506CTCentre table900x600x650L6509CTCentre table900x1200x650L6512CTCentre table900x1500x650L6515CTCentre table900x1800x650L6515CTCentre table900x1200x650L6009WBWall bench 600 series900x1200x600L6012WBWall bench 600 series900x1200x600L6015WBWall bench 600 series900x1200x600L6506WBWall bench 650 series900x1200x650L65012WBWall bench 650 series900x1200x650L65012WBWall bench 650 series900x1200x650L65012WBWall bench 650 series900x1200x650L65013WBWall bench 650 series900x1200x650L65013WBWall bench 650 series900x1200x650L6514WBWall bench 650 series900x1000x600L881 L/HSingle sink unit, left hand drainer900x1000x600L884 R/HDouble sink unit, right hand drainer900x1500x600H884 R/HDouble sink unit, right hand drainer900x1500x600                                                                                  | Model    | Description                         | External Dimensions |
|-------------------------------------------------------------------------------------------------------------------------------------------------------------------------------------------------------------------------------------------------------------------------------------------------------------------------------------------------------------------------------------------------------------------------------------------------------------------------------------------------------------------------------------------------------------------------------------------------------------------------------------------------------------------------------------------------------------------------------------------------------------------------------------------------------------------------------------------------------------------------------------------------------------------------------------------------------------------------------------------------------------------------------------------------------------------------------------------|----------|-------------------------------------|---------------------|
| WL6Double wall cupboard600x600x300WL7Double wall cupboard600x750x300WL9Double wall cupboard600x900x300SSH9Shelves900x300SSH12Shelves1200x300SSH15Shelves1500x300SSH15Shelves1500x300SSH18Shelves1800x300L6506CTCentre table900x600x650L6509CTCentre table900x1200x650L6515CTCentre table900x1500x650L6518CTCentre table900x1500x650L6518CTCentre table900x1200x650L6009WBWall bench 600 series900x1200x650L6012WBWall bench 600 series900x1200x600L6015WBWall bench 600 series900x1200x600L6506WBWall bench 650 series900x1200x650L65012WBWall bench 650 series900x1200x650L65013WBWall bench 650 series900x1200x650L65013WBWall bench 650 series900x1200x650L65013WBWall bench 650 series900x1800x650L65013WBWall bench 650 series900x1800x650L65013WBWall bench 650 series900x1800x650L65013WBWall bench 650 series900x1800x650L65013WBWall bench 650 series900x1800x650L65113WBWall bench 650 series900x1800x650L881 L/HSingle sink unit, right hand drainer900x1000x600L884 R/HDouble sink unit, right hand drainer900x1500x600                                                       |          |                                     | HxWxD (mm)          |
| WL7Double wall cupboard600x750x300WL9Double wall cupboard600x900x300SSH9Shelves900x300SSH12Shelves1200x300SSH15Shelves1500x300SSH18Shelves1800x300SSH18Shelves1800x300L6506CTCentre table900x600x650L6509CTCentre table900x1200x650L6512CTCentre table900x1200x650L6515CTCentre table900x1800x650L6515CTCentre table900x1200x650L6518CTCentre table900x1800x650L6009WBWall bench 600 series900x1200x600L6012WBWall bench 600 series900x1200x600L6015WBWall bench 600 series900x1200x600L6506WBWall bench 650 series900x1000x600L65012WBWall bench 650 series900x1200x650L65013WBWall bench 650 series900x1200x650L65013WBWall bench 650 series900x1300x650L65013WBWall bench 650 series900x1300x650L65013WBWall bench 650 series900x1000x600L881 L/HSingle sink unit, left hand drainer900x1000x600L884 R/HDouble sink unit, right hand drainer900x1500x600                                                                                                                                                                                                                               | WL4      | Single wall cupboard                | 600x450x300         |
| WL9Double wall cupboard600x900x300SSH9Shelves900x300SSH12Shelves1200x300SSH15Shelves1500x300SSH15Shelves1500x300SSH18Shelves1800x300L6506CTCentre table900x600x650L6509CTCentre table900x900x650L6512CTCentre table900x1200x650L6515CTCentre table900x1800x650L6518CTCentre table900x1200x600L6009WBWall bench 600 series900x1200x600L6012WBWall bench 600 series900x1200x600L6015WBWall bench 600 series900x1500x600L6506WBWall bench 650 series900x1500x650L6506WBWall bench 650 series900x1200x650L65012WBWall bench 650 series900x1200x650L65013WBWall bench 650 series900x1300x650L65013WBWall bench 650 series900x1300x650L65013WBWall bench 650 series900x1300x650L65013WBWall bench 650 series900x1000x600L881 L/HSingle sink unit, left hand drainer900x1000x600L844 L/HDouble sink unit, right hand drainer900x1500x600L844 R/HDouble sink unit, right hand drainer900x1500x600                                                                                                                                                                                                 | WL6      | Double wall cupboard                | 600x600x300         |
| SSH9Shelves900x300SSH12Shelves1200x300SSH15Shelves1500x300SSH15Shelves1800x300SSH18Shelves1800x300L6506CTCentre table900x600x650L6509CTCentre table900x1200x650L6512CTCentre table900x1200x650L6515CTCentre table900x1500x650L6515CTCentre table900x1500x650L6518CTCentre table900x1200x600L6009WBWall bench 600 series900x1200x600L6012WBWall bench 600 series900x1200x600L6015WBWall bench 600 series900x1300x600L6506WBWall bench 650 series900x1200x650L6506WBWall bench 650 series900x1200x650L65012WBWall bench 650 series900x1200x650L65013WBWall bench 650 series900x1200x650L65013WBWall bench 650 series900x1000x650L65013WBWall bench 650 series900x1000x600L881L/HSingle sink unit, left hand drainer900x1000x600L884L/HDouble sink unit, right hand drainer900x1500x600L844R/HDouble sink unit, right hand drainer900x1500x600                                                                                                                                                                                                                                               | WL7      | Double wall cupboard                | 600x750x300         |
| SSH12 Shelves 1200x300   SSH15 Shelves 1500x300   SSH18 Shelves 1800x300   SSH18 Shelves 1800x300   L6506CT Centre table 900x600x650   L6509CT Centre table 900x1200x650   L6512CT Centre table 900x1200x650   L6515CT Centre table 900x1500x650   L6515CT Centre table 900x1800x650   L6009WB Wall bench 600 series 900x1800x600   L6012WB Wall bench 600 series 900x1200x600   L6012WB Wall bench 600 series 900x1500x600   L6013WB Wall bench 600 series 900x1200x600   L6504WB Wall bench 650 series 900x1800x650   L65012WB Wall bench 650 series 900x1200x650   L65012WB Wall bench 650 series 900x1500x650   L65015WB Wall bench 650 series 900x1500x650   L65015WB Wall bench 650 series 900x1800x650   L881 L/H Single sink unit, left hand drainer 900x1000x600   L884 R/H Double sink unit, left hand drainer 900x1500x600 </td <td>WL9</td> <td>Double wall cupboard</td> <td>600x900x300</td>                                                                                                                                                                                | WL9      | Double wall cupboard                | 600x900x300         |
| SSH15Shelves1500x300SSH18Shelves1800x300L6506CTCentre table900x600x650L6509CTCentre table900x1200x650L6512CTCentre table900x1200x650L6515CTCentre table900x1500x650L6515CTCentre table900x100x650L6518CTCentre table900x100x650L6009WBWall bench 600 series900x1200x600L6012WBWall bench 600 series900x1200x600L6015WBWall bench 600 series900x1500x600L6018WBWall bench 600 series900x1500x600L6506WBWall bench 650 series900x100x600L65012WBWall bench 650 series900x1200x650L65012WBWall bench 650 series900x1500x650L65012WBWall bench 650 series900x1500x650L65013WBWall bench 650 series900x1000x600L811L/HSingle sink unit, left hand drainer900x1000x600L841L/HDouble sink unit, right hand drainer900x1500x600L844R/HDouble sink unit, right hand drainer900x1500x600                                                                                                                                                                                                                                                                                                            | SSH9     | Shelves                             | 900x300             |
| SSH18 Shelves 1800x300   L6506CT Centre table 900x600x650   L6509CT Centre table 900x1200x650   L6512CT Centre table 900x1200x650   L6515CT Centre table 900x1500x650   L6515CT Centre table 900x1800x650   L6009WB Wall bench 600 series 900x100x600   L6012WB Wall bench 600 series 900x1200x600   L6012WB Wall bench 600 series 900x1200x600   L6015WB Wall bench 600 series 900x1500x600   L618WB Wall bench 650 series 900x1000x600   L6506WB Wall bench 650 series 900x600x650   L65012WB Wall bench 650 series 900x1200x650   L65015WB Wall bench 650 series 900x1200x650   L65015WB Wall bench 650 series 900x1800x650   L65015WB Wall bench 650 series 900x1800x650   L65018WB Wall bench 650 series 900x1800x650   L65018WB Wall bench 650 series 900x1000x600   L81 L/H Single sink unit, left hand drainer 900x1000x600   L84 <                                                                                                                                                                                                                                               | SSH12    | Shelves                             | 1200x300            |
| L6506CTCentre table900x600x650L6509CTCentre table900x900x650L6512CTCentre table900x1200x650L6515CTCentre table900x1500x650L6518CTCentre table900x1800x650L6009WBWall bench 600 series900x1200x600L6012WBWall bench 600 series900x1200x600L6012WBWall bench 600 series900x1200x600L6015WBWall bench 600 series900x1200x600L6018WBWall bench 600 series900x1500x600L6506WBWall bench 650 series900x1800x650L65018WBWall bench 650 series900x1200x650L65012WBWall bench 650 series900x1200x650L65015WBWall bench 650 series900x1200x650L65015WBWall bench 650 series900x1200x650L65018WBWall bench 650 series900x1300x650L65018WBWall bench 650 series900x1000x600L881L/HSingle sink unit, left hand drainer900x1000x600L884L/HDouble sink unit, right hand drainer900x1500x600L884R/HDouble sink unit, right hand drainer900x1500x600                                                                                                                                                                                                                                                       | SSH15    | Shelves                             | 1500x300            |
| L6509CTCentre table900x900x650L6512CTCentre table900x1200x650L6515CTCentre table900x1500x650L6518CTCentre table900x1800x650L6009WBWall bench 600 series900x1200x600L6012WBWall bench 600 series900x1200x600L6015WBWall bench 600 series900x1500x600L6015WBWall bench 600 series900x1500x600L6015WBWall bench 600 series900x1800x600L6506WBWall bench 650 series900x1800x650L6506WBWall bench 650 series900x1200x650L65012WBWall bench 650 series900x1200x650L65012WBWall bench 650 series900x1200x650L65015WBWall bench 650 series900x1200x650L65015WBWall bench 650 series900x1200x650L65018WBWall bench 650 series900x1000x600L881 L/HSingle sink unit, left hand drainer900x1000x600L881 R/HSingle sink unit, right hand drainer900x1500x600L884 R/HDouble sink unit, right hand drainer900x1500x600                                                                                                                                                                                                                                                                                   | SSH18    | Shelves                             | 1800x300            |
| L6512CTCentre table900x1200x650L6515CTCentre table900x1500x650L6518CTCentre table900x1800x650L6009WBWall bench 600 series900x900x600L6012WBWall bench 600 series900x1200x600L6015WBWall bench 600 series900x1500x600L6015WBWall bench 600 series900x1500x600L6018WBWall bench 600 series900x1500x600L6506WBWall bench 650 series900x1800x650L6506WBWall bench 650 series900x1200x650L65012WBWall bench 650 series900x1200x650L65012WBWall bench 650 series900x1200x650L65015WBWall bench 650 series900x1500x650L65018WBWall bench 650 series900x1000x600L881 L/HSingle sink unit, left hand drainer900x1000x600L884 R/HDouble sink unit, right hand drainer900x1500x600                                                                                                                                                                                                                                                                                                                                                                                                                   | L6506CT  | Centre table                        | 900x600x650         |
| LósisterDentre table900x1500x650LósisterCentre table900x1800x650LósisterCentre table900x1800x650Ló009WBWall bench 600 series900x1200x600L6012WBWall bench 600 series900x1200x600L6015WBWall bench 600 series900x1500x600L6018WBWall bench 600 series900x1800x600L6506WBWall bench 650 series900x1800x650L6506WBWall bench 650 series900x1200x650L65012WBWall bench 650 series900x1200x650L65013WBWall bench 650 series900x1200x650L65018WBWall bench 650 series900x1800x650L65018WBWall bench 650 series900x1800x650L65018WBWall bench 650 series900x1800x650L881 L/HSingle sink unit, left hand drainer900x1000x600L884 L/HDouble sink unit, right hand drainer900x1500x600L884 R/HDouble sink unit, right hand drainer900x1500x600                                                                                                                                                                                                                                                                                                                                                      | L6509CT  | Centre table                        | 900x900x650         |
| LósiseCentre table900x1800x650Lósise900x900x600LósosWall bench 600 series900x1200x600LósiseWall bench 600 series900x1200x600LósiseWall bench 600 series900x1500x600LósiseWall bench 600 series900x1500x600LósiseWall bench 600 series900x1800x600LósiseWall bench 650 series900x600x650LósiseWall bench 650 series900x1200x650LósiseWall bench 650 series900x1200x650LósiseWall bench 650 series900x1200x650LósiseWall bench 650 series900x1300x650LósiseWall bench 650 series900x1000x600LásiteWall bench 650 series900x1000x600LásiteKall bench 650 series90 | L6512CT  | Centre table                        | 900x1200x650        |
| Ló009WBWall bench 600 series900x900x600Ló012WBWall bench 600 series900x1200x600L6015WBWall bench 600 series900x1500x600L6018WBWall bench 600 series900x1800x600L6506WBWall bench 650 series900x600x650L6506WBWall bench 650 series900x900x650L65012WBWall bench 650 series900x1200x650L65012WBWall bench 650 series900x1200x650L65015WBWall bench 650 series900x1500x650L65018WBWall bench 650 series900x1300x650L881 L/HSingle sink unit, left hand drainer900x1000x600L881 R/HSingle sink unit, right hand drainer900x1500x600L884 R/HDouble sink unit, right hand drainer900x1500x600                                                                                                                                                                                                                                                                                                                                                                                                                                                                                                  | L6515CT  | Centre table                        | 900x1500x650        |
| L6012WBWall bench 600 series900x1200x600L6015WBWall bench 600 series900x1500x600L6018WBWall bench 600 series900x1800x600L6506WBWall bench 650 series900x600x650L6509WBWall bench 650 series900x900x650L65012WBWall bench 650 series900x1200x650L65015WBWall bench 650 series900x1500x650L65015WBWall bench 650 series900x1500x650L65018WBWall bench 650 series900x1800x650L881 L/HSingle sink unit, left hand drainer900x1000x600L881 R/HSingle sink unit, right hand drainer900x1500x600L884 R/HDouble sink unit, right hand drainer900x1500x600                                                                                                                                                                                                                                                                                                                                                                                                                                                                                                                                         | L6518CT  | Centre table                        | 900x1800x650        |
| L6015WBWall bench 600 series900x1500x600L6018WBWall bench 600 series900x1800x600L6506WBWall bench 650 series900x600x650L6509WBWall bench 650 series900x900x650L65012WBWall bench 650 series900x1200x650L65015WBWall bench 650 series900x1500x650L65015WBWall bench 650 series900x1200x650L65018WBWall bench 650 series900x1000x600L881 L/HSingle sink unit, left hand drainer900x1000x600L881 R/HSingle sink unit, right hand drainer900x1500x600L884 L/HDouble sink unit, left hand drainer900x1500x600                                                                                                                                                                                                                                                                                                                                                                                                                                                                                                                                                                                  | L6009WB  | Wall bench 600 series               | 900x900x600         |
| L6018WBWall bench 600 series900x1800x600L6506WBWall bench 650 series900x600x650L6509WBWall bench 650 series900x900x650L65012WBWall bench 650 series900x1200x650L65015WBWall bench 650 series900x1500x650L65015WBWall bench 650 series900x1500x650L65018WBWall bench 650 series900x1000x600L881 L/HSingle sink unit, left hand drainer900x1000x600L881 R/HSingle sink unit, right hand drainer900x1500x600L884 L/HDouble sink unit, left hand drainer900x1500x600                                                                                                                                                                                                                                                                                                                                                                                                                                                                                                                                                                                                                          | L6012WB  | Wall bench 600 series               | 900x1200x600        |
| L6506WBWall bench 650 series900x600x650L6509WBWall bench 650 series900x900x650L65012WBWall bench 650 series900x1200x650L65015WBWall bench 650 series900x1500x650L65018WBWall bench 650 series900x1800x650L881 L/HSingle sink unit, left hand drainer900x1000x600L881 R/HSingle sink unit, right hand drainer900x1000x600L884 L/HDouble sink unit, left hand drainer900x1500x600                                                                                                                                                                                                                                                                                                                                                                                                                                                                                                                                                                                                                                                                                                           | L6015WB  | Wall bench 600 series               | 900x1500x600        |
| L6509WBWall bench 650 series900x900x650L65012WBWall bench 650 series900x1200x650L65015WBWall bench 650 series900x1500x650L65018WBWall bench 650 series900x1800x650L881 L/HSingle sink unit, left hand drainer900x1000x600L881 R/HSingle sink unit, right hand drainer900x1000x600L884 L/HDouble sink unit, left hand drainer900x1500x600                                                                                                                                                                                                                                                                                                                                                                                                                                                                                                                                                                                                                                                                                                                                                  | L6018WB  | Wall bench 600 series               | 900x1800x600        |
| L65012WBWall bench 650 series900x1200x650L65015WBWall bench 650 series900x1500x650L65018WBWall bench 650 series900x1800x650L881 L/HSingle sink unit, left hand drainer900x1000x600L881 R/HSingle sink unit, right hand drainer900x1000x600L884 L/HDouble sink unit, left hand drainer900x1500x600                                                                                                                                                                                                                                                                                                                                                                                                                                                                                                                                                                                                                                                                                                                                                                                         | L6506WB  | Wall bench 650 series               | 900x600x650         |
| L65015WBWall bench 650 series900x1500x650L65018WBWall bench 650 series900x1800x650L881 L/HSingle sink unit, left hand drainer900x1000x600L881 R/HSingle sink unit, right hand drainer900x1000x600L884 L/HDouble sink unit, left hand drainer900x1500x600L884 R/HDouble sink unit, right hand drainer900x1500x600                                                                                                                                                                                                                                                                                                                                                                                                                                                                                                                                                                                                                                                                                                                                                                          | L6509WB  | Wall bench 650 series               | 900x900x650         |
| L65018WBWall bench 650 series900x1800x650L881 L/HSingle sink unit, left hand drainer900x1000x600L881 R/HSingle sink unit, right hand drainer900x1000x600L884 L/HDouble sink unit, left hand drainer900x1500x600L884 R/HDouble sink unit, right hand drainer900x1500x600                                                                                                                                                                                                                                                                                                                                                                                                                                                                                                                                                                                                                                                                                                                                                                                                                   | L65012WB | Wall bench 650 series               | 900x1200x650        |
| L881 L/HSingle sink unit, left hand drainer900x1000x600L881 R/HSingle sink unit, right hand drainer900x1000x600L884 L/HDouble sink unit, left hand drainer900x1500x600L884 R/HDouble sink unit, right hand drainer900x1500x600                                                                                                                                                                                                                                                                                                                                                                                                                                                                                                                                                                                                                                                                                                                                                                                                                                                            | L65015WB | Wall bench 650 series               | 900x1500x650        |
| L881 R/HSingle sink unit, right hand drainer900x1000x600L884 L/HDouble sink unit, left hand drainer900x1500x600L884 R/HDouble sink unit, right hand drainer900x1500x600                                                                                                                                                                                                                                                                                                                                                                                                                                                                                                                                                                                                                                                                                                                                                                                                                                                                                                                   | L65018WB | Wall bench 650 series               | 900x1800x650        |
| L884 L/HDouble sink unit, left hand drainer900x1500x600L884 R/HDouble sink unit, right hand drainer900x1500x600                                                                                                                                                                                                                                                                                                                                                                                                                                                                                                                                                                                                                                                                                                                                                                                                                                                                                                                                                                           | L881 L/H | Single sink unit, left hand drainer | 900x1000x600        |
| L884 R/H Double sink unit, right hand drainer 900x1500x600                                                                                                                                                                                                                                                                                                                                                                                                                                                                                                                                                                                                                                                                                                                                                                                                                                                                                                                                                                                                                                | L881 R/H | Single sink unit, right hand draine | r 900x1000x600      |
|                                                                                                                                                                                                                                                                                                                                                                                                                                                                                                                                                                                                                                                                                                                                                                                                                                                                                                                                                                                                                                                                                           | L884 L/H | Double sink unit, left hand drainer | 900x1500x600        |
| HWB1Hand wash basin105x400x350                                                                                                                                                                                                                                                                                                                                                                                                                                                                                                                                                                                                                                                                                                                                                                                                                                                                                                                                                                                                                                                            | L884 R/H | Double sink unit, right hand draine | r 900x1500x600      |
|                                                                                                                                                                                                                                                                                                                                                                                                                                                                                                                                                                                                                                                                                                                                                                                                                                                                                                                                                                                                                                                                                           | HWB1     | Hand wash basin                     | 105x400x350         |