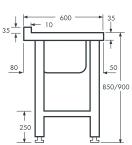

#### • Quick and simple to assemble

- Undershelves for maximum storage space
- Sound deadening design
- High quality 304 grade stainless steel work surfaces for hygiene and corrosion resistance
- Adjustable feet creating level working surface
- Wall benches are available in depths of 600 or 650mm

Sink Units

Wall Benches