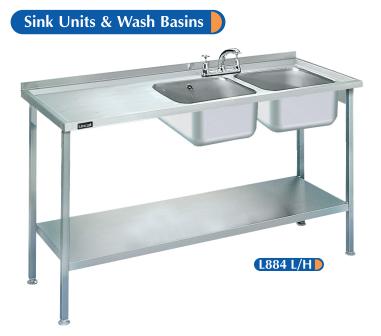

SSH9

- Waste outlet, plug, chain and overflow
- 105mm deep bowl

Wall Shelves

- Sound deadening pads under bowls and drainer
- Available with double or single tank and left or right hand drainer
- Tap location accepts 12mm pillar or mixer taps (not supplied)
- 38mm waste outlet, plug, chain and overflow
- 250mm deep bowls

# Technical Specifications

| HxWxD (mm)WL4Single wall cupboard600x450x300WL6Double wall cupboard600x60x300WL7Double wall cupboard600x750x300WL9Double wall cupboard600x90x300SSH9Shelves900x300SSH12Shelves1200x300SSH13Shelves1500x300SSH14Shelves1500x300SSH15Shelves1800x300L6506CTCentre table900x600x650L6509CTCentre table900x1200x650L6512CTCentre table900x1500x650L6515CTCentre table900x1800x650L6515CTCentre table900x1200x650L6009WBWall bench 600 series900x1200x600L6012WBWall bench 600 series900x1200x600L6015WBWall bench 600 series900x1200x600L6506WBWall bench 650 series900x1200x650L65012WBWall bench 650 series900x1200x650L65012WBWall bench 650 series900x1200x650L65012WBWall bench 650 series900x1200x650L65013WBWall bench 650 series900x1200x650L65013WBWall bench 650 series900x1200x650L6514WBWall bench 650 series900x1000x600L881 L/HSingle sink unit, left hand drainer900x1000x600L884 R/HDouble sink unit, right hand drainer900x1500x600H884 R/HDouble sink unit, right hand drainer900x1500x600                                                                                  | Model    | Description                         | External Dimensions |
|-------------------------------------------------------------------------------------------------------------------------------------------------------------------------------------------------------------------------------------------------------------------------------------------------------------------------------------------------------------------------------------------------------------------------------------------------------------------------------------------------------------------------------------------------------------------------------------------------------------------------------------------------------------------------------------------------------------------------------------------------------------------------------------------------------------------------------------------------------------------------------------------------------------------------------------------------------------------------------------------------------------------------------------------------------------------------------------------|----------|-------------------------------------|---------------------|
| WL6Double wall cupboard600x600x300WL7Double wall cupboard600x750x300WL9Double wall cupboard600x900x300SSH9Shelves900x300SSH12Shelves1200x300SSH15Shelves1500x300SSH15Shelves1500x300SSH18Shelves1800x300L6506CTCentre table900x600x650L6509CTCentre table900x1200x650L6515CTCentre table900x1500x650L6518CTCentre table900x1500x650L6518CTCentre table900x1200x650L6009WBWall bench 600 series900x1200x650L6012WBWall bench 600 series900x1200x600L6015WBWall bench 600 series900x1200x600L6506WBWall bench 650 series900x1200x650L65012WBWall bench 650 series900x1200x650L65013WBWall bench 650 series900x1200x650L65013WBWall bench 650 series900x1200x650L65013WBWall bench 650 series900x1800x650L65013WBWall bench 650 series900x1800x650L65013WBWall bench 650 series900x1800x650L65013WBWall bench 650 series900x1800x650L65013WBWall bench 650 series900x1800x650L65113WBWall bench 650 series900x1800x650L881 L/HSingle sink unit, right hand drainer900x1000x600L884 R/HDouble sink unit, right hand drainer900x1500x600                                                       |          |                                     | HxWxD (mm)          |
| WL7Double wall cupboard600x750x300WL9Double wall cupboard600x900x300SSH9Shelves900x300SSH12Shelves1200x300SSH15Shelves1500x300SSH18Shelves1800x300SSH18Shelves1800x300L6506CTCentre table900x600x650L6509CTCentre table900x1200x650L6512CTCentre table900x1200x650L6515CTCentre table900x1800x650L6515CTCentre table900x1200x650L6518CTCentre table900x1800x650L6009WBWall bench 600 series900x1200x600L6012WBWall bench 600 series900x1200x600L6015WBWall bench 600 series900x1200x600L6506WBWall bench 650 series900x1000x600L65012WBWall bench 650 series900x1200x650L65013WBWall bench 650 series900x1200x650L65013WBWall bench 650 series900x1300x650L65013WBWall bench 650 series900x1300x650L65013WBWall bench 650 series900x1000x600L881 L/HSingle sink unit, left hand drainer900x1000x600L884 R/HDouble sink unit, right hand drainer900x1500x600                                                                                                                                                                                                                               | WL4      | Single wall cupboard                | 600x450x300         |
| WL9Double wall cupboard600x900x300SSH9Shelves900x300SSH12Shelves1200x300SSH15Shelves1500x300SSH15Shelves1500x300SSH18Shelves1800x300L6506CTCentre table900x600x650L6509CTCentre table900x900x650L6512CTCentre table900x1200x650L6515CTCentre table900x1800x650L6518CTCentre table900x1200x600L6009WBWall bench 600 series900x1200x600L6012WBWall bench 600 series900x1200x600L6015WBWall bench 600 series900x1500x600L6506WBWall bench 650 series900x1500x650L6506WBWall bench 650 series900x1200x650L65012WBWall bench 650 series900x1200x650L65013WBWall bench 650 series900x1300x650L65013WBWall bench 650 series900x1300x650L65013WBWall bench 650 series900x1300x650L65013WBWall bench 650 series900x1000x600L881 L/HSingle sink unit, left hand drainer900x1000x600L844 L/HDouble sink unit, right hand drainer900x1500x600L844 R/HDouble sink unit, right hand drainer900x1500x600                                                                                                                                                                                                 | WL6      | Double wall cupboard                | 600x600x300         |
| SSH9Shelves900x300SSH12Shelves1200x300SSH15Shelves1500x300SSH15Shelves1800x300SSH18Shelves1800x300L6506CTCentre table900x600x650L6509CTCentre table900x1200x650L6512CTCentre table900x1200x650L6515CTCentre table900x1500x650L6515CTCentre table900x1500x650L6518CTCentre table900x1200x600L6009WBWall bench 600 series900x1200x600L6012WBWall bench 600 series900x1200x600L6015WBWall bench 600 series900x1300x600L6506WBWall bench 650 series900x1200x650L6506WBWall bench 650 series900x1200x650L65012WBWall bench 650 series900x1200x650L65013WBWall bench 650 series900x1200x650L65013WBWall bench 650 series900x1000x650L65013WBWall bench 650 series900x1000x600L881L/HSingle sink unit, left hand drainer900x1000x600L884L/HDouble sink unit, right hand drainer900x1500x600L844R/HDouble sink unit, right hand drainer900x1500x600                                                                                                                                                                                                                                               | WL7      | Double wall cupboard                | 600x750x300         |
| SSH12 Shelves 1200x300   SSH15 Shelves 1500x300   SSH18 Shelves 1800x300   SSH18 Shelves 1800x300   L6506CT Centre table 900x600x650   L6509CT Centre table 900x1200x650   L6512CT Centre table 900x1200x650   L6515CT Centre table 900x1500x650   L6515CT Centre table 900x1800x650   L6009WB Wall bench 600 series 900x1800x600   L6012WB Wall bench 600 series 900x1200x600   L6012WB Wall bench 600 series 900x1500x600   L6013WB Wall bench 600 series 900x1200x600   L6504WB Wall bench 650 series 900x1800x650   L65012WB Wall bench 650 series 900x1200x650   L65012WB Wall bench 650 series 900x1500x650   L65015WB Wall bench 650 series 900x1500x650   L65015WB Wall bench 650 series 900x1800x650   L881 L/H Single sink unit, left hand drainer 900x1000x600   L884 R/H Double sink unit, left hand drainer 900x1500x600 </td <td>WL9</td> <td>Double wall cupboard</td> <td>600x900x300</td>                                                                                                                                                                                | WL9      | Double wall cupboard                | 600x900x300         |
| SSH15Shelves1500x300SSH18Shelves1800x300L6506CTCentre table900x600x650L6509CTCentre table900x1200x650L6512CTCentre table900x1200x650L6515CTCentre table900x1500x650L6515CTCentre table900x100x650L6518CTCentre table900x100x650L6009WBWall bench 600 series900x1200x600L6012WBWall bench 600 series900x1200x600L6015WBWall bench 600 series900x1500x600L6018WBWall bench 600 series900x1500x600L6506WBWall bench 650 series900x100x600L65012WBWall bench 650 series900x1200x650L65012WBWall bench 650 series900x1500x650L65012WBWall bench 650 series900x1500x650L65013WBWall bench 650 series900x1000x600L811L/HSingle sink unit, left hand drainer900x1000x600L841L/HDouble sink unit, right hand drainer900x1500x600L844R/HDouble sink unit, right hand drainer900x1500x600                                                                                                                                                                                                                                                                                                            | SSH9     | Shelves                             | 900x300             |
| SSH18 Shelves 1800x300   L6506CT Centre table 900x600x650   L6509CT Centre table 900x1200x650   L6512CT Centre table 900x1200x650   L6515CT Centre table 900x1500x650   L6515CT Centre table 900x1800x650   L6009WB Wall bench 600 series 900x100x600   L6012WB Wall bench 600 series 900x1200x600   L6012WB Wall bench 600 series 900x1200x600   L6015WB Wall bench 600 series 900x1500x600   L618WB Wall bench 650 series 900x1000x600   L6506WB Wall bench 650 series 900x600x650   L65012WB Wall bench 650 series 900x1200x650   L65015WB Wall bench 650 series 900x1200x650   L65015WB Wall bench 650 series 900x1800x650   L65015WB Wall bench 650 series 900x1800x650   L65018WB Wall bench 650 series 900x1800x650   L65018WB Wall bench 650 series 900x1000x600   L81 L/H Single sink unit, left hand drainer 900x1000x600   L84 <                                                                                                                                                                                                                                               | SSH12    | Shelves                             | 1200x300            |
| L6506CTCentre table900x600x650L6509CTCentre table900x900x650L6512CTCentre table900x1200x650L6515CTCentre table900x1500x650L6518CTCentre table900x1800x650L6009WBWall bench 600 series900x1200x600L6012WBWall bench 600 series900x1200x600L6012WBWall bench 600 series900x1200x600L6015WBWall bench 600 series900x1200x600L6018WBWall bench 600 series900x1500x600L6506WBWall bench 650 series900x1800x650L65018WBWall bench 650 series900x1200x650L65012WBWall bench 650 series900x1200x650L65015WBWall bench 650 series900x1200x650L65015WBWall bench 650 series900x1200x650L65018WBWall bench 650 series900x1300x650L65018WBWall bench 650 series900x1000x600L881L/HSingle sink unit, left hand drainer900x1000x600L884L/HDouble sink unit, right hand drainer900x1500x600L884R/HDouble sink unit, right hand drainer900x1500x600                                                                                                                                                                                                                                                       | SSH15    | Shelves                             | 1500x300            |
| L6509CTCentre table900x900x650L6512CTCentre table900x1200x650L6515CTCentre table900x1500x650L6518CTCentre table900x1800x650L6009WBWall bench 600 series900x1200x600L6012WBWall bench 600 series900x1200x600L6015WBWall bench 600 series900x1500x600L6015WBWall bench 600 series900x1500x600L6015WBWall bench 600 series900x1800x600L6506WBWall bench 650 series900x1800x650L6506WBWall bench 650 series900x1200x650L65012WBWall bench 650 series900x1200x650L65012WBWall bench 650 series900x1200x650L65015WBWall bench 650 series900x1200x650L65015WBWall bench 650 series900x1200x650L65018WBWall bench 650 series900x1000x600L881 L/HSingle sink unit, left hand drainer900x1000x600L881 R/HSingle sink unit, right hand drainer900x1500x600L884 R/HDouble sink unit, right hand drainer900x1500x600                                                                                                                                                                                                                                                                                   | SSH18    | Shelves                             | 1800x300            |
| L6512CTCentre table900x1200x650L6515CTCentre table900x1500x650L6518CTCentre table900x1800x650L6009WBWall bench 600 series900x900x600L6012WBWall bench 600 series900x1200x600L6015WBWall bench 600 series900x1500x600L6015WBWall bench 600 series900x1500x600L6018WBWall bench 600 series900x1500x600L6506WBWall bench 650 series900x1800x650L6506WBWall bench 650 series900x1200x650L65012WBWall bench 650 series900x1200x650L65012WBWall bench 650 series900x1200x650L65015WBWall bench 650 series900x1500x650L65018WBWall bench 650 series900x1000x600L881 L/HSingle sink unit, left hand drainer900x1000x600L884 R/HDouble sink unit, right hand drainer900x1500x600                                                                                                                                                                                                                                                                                                                                                                                                                   | L6506CT  | Centre table                        | 900x600x650         |
| LósisterDentre table900x1500x650LósisterCentre table900x1800x650LósisterCentre table900x1800x650Ló009WBWall bench 600 series900x1200x600L6012WBWall bench 600 series900x1200x600L6015WBWall bench 600 series900x1500x600L6018WBWall bench 600 series900x1800x600L6506WBWall bench 650 series900x1800x650L6506WBWall bench 650 series900x1200x650L65012WBWall bench 650 series900x1200x650L65013WBWall bench 650 series900x1200x650L65018WBWall bench 650 series900x1800x650L65018WBWall bench 650 series900x1800x650L65018WBWall bench 650 series900x1800x650L881 L/HSingle sink unit, left hand drainer900x1000x600L884 L/HDouble sink unit, right hand drainer900x1500x600L884 R/HDouble sink unit, right hand drainer900x1500x600                                                                                                                                                                                                                                                                                                                                                      | L6509CT  | Centre table                        | 900x900x650         |
| LósiseCentre table900x1800x650Lósise900x900x600LósosWall bench 600 series900x1200x600LósiseWall bench 600 series900x1200x600LósiseWall bench 600 series900x1500x600LósiseWall bench 600 series900x1500x600LósiseWall bench 600 series900x1800x600LósiseWall bench 650 series900x600x650LósiseWall bench 650 series900x1200x650LósiseWall bench 650 series900x1200x650LósiseWall bench 650 series900x1200x650LósiseWall bench 650 series900x1300x650LósiseWall bench 650 series900x1000x600LásiteWall bench 650 series900x1000x600LásiteKall bench 650 series90 | L6512CT  | Centre table                        | 900x1200x650        |
| Ló009WBWall bench 600 series900x900x600Ló012WBWall bench 600 series900x1200x600L6015WBWall bench 600 series900x1500x600L6018WBWall bench 600 series900x1800x600L6506WBWall bench 650 series900x600x650L6506WBWall bench 650 series900x900x650L65012WBWall bench 650 series900x1200x650L65012WBWall bench 650 series900x1200x650L65015WBWall bench 650 series900x1500x650L65018WBWall bench 650 series900x1300x650L881 L/HSingle sink unit, left hand drainer900x1000x600L881 R/HSingle sink unit, right hand drainer900x1500x600L884 R/HDouble sink unit, right hand drainer900x1500x600                                                                                                                                                                                                                                                                                                                                                                                                                                                                                                  | L6515CT  | Centre table                        | 900x1500x650        |
| L6012WBWall bench 600 series900x1200x600L6015WBWall bench 600 series900x1500x600L6018WBWall bench 600 series900x1800x600L6506WBWall bench 650 series900x600x650L6509WBWall bench 650 series900x900x650L65012WBWall bench 650 series900x1200x650L65015WBWall bench 650 series900x1500x650L65015WBWall bench 650 series900x1500x650L65018WBWall bench 650 series900x1800x650L881 L/HSingle sink unit, left hand drainer900x1000x600L881 R/HSingle sink unit, right hand drainer900x1500x600L884 R/HDouble sink unit, right hand drainer900x1500x600                                                                                                                                                                                                                                                                                                                                                                                                                                                                                                                                         | L6518CT  | Centre table                        | 900x1800x650        |
| L6015WBWall bench 600 series900x1500x600L6018WBWall bench 600 series900x1800x600L6506WBWall bench 650 series900x600x650L6509WBWall bench 650 series900x900x650L65012WBWall bench 650 series900x1200x650L65015WBWall bench 650 series900x1500x650L65015WBWall bench 650 series900x1200x650L65018WBWall bench 650 series900x1000x600L881 L/HSingle sink unit, left hand drainer900x1000x600L881 R/HSingle sink unit, right hand drainer900x1500x600L884 L/HDouble sink unit, left hand drainer900x1500x600                                                                                                                                                                                                                                                                                                                                                                                                                                                                                                                                                                                  | L6009WB  | Wall bench 600 series               | 900x900x600         |
| L6018WBWall bench 600 series900x1800x600L6506WBWall bench 650 series900x600x650L6509WBWall bench 650 series900x900x650L65012WBWall bench 650 series900x1200x650L65015WBWall bench 650 series900x1500x650L65015WBWall bench 650 series900x1500x650L65018WBWall bench 650 series900x1000x600L881 L/HSingle sink unit, left hand drainer900x1000x600L881 R/HSingle sink unit, right hand drainer900x1500x600L884 L/HDouble sink unit, left hand drainer900x1500x600                                                                                                                                                                                                                                                                                                                                                                                                                                                                                                                                                                                                                          | L6012WB  | Wall bench 600 series               | 900x1200x600        |
| L6506WBWall bench 650 series900x600x650L6509WBWall bench 650 series900x900x650L65012WBWall bench 650 series900x1200x650L65015WBWall bench 650 series900x1500x650L65018WBWall bench 650 series900x1800x650L881 L/HSingle sink unit, left hand drainer900x1000x600L881 R/HSingle sink unit, right hand drainer900x1000x600L884 L/HDouble sink unit, left hand drainer900x1500x600                                                                                                                                                                                                                                                                                                                                                                                                                                                                                                                                                                                                                                                                                                           | L6015WB  | Wall bench 600 series               | 900x1500x600        |
| L6509WBWall bench 650 series900x900x650L65012WBWall bench 650 series900x1200x650L65015WBWall bench 650 series900x1500x650L65018WBWall bench 650 series900x1800x650L881 L/HSingle sink unit, left hand drainer900x1000x600L881 R/HSingle sink unit, right hand drainer900x1000x600L884 L/HDouble sink unit, left hand drainer900x1500x600                                                                                                                                                                                                                                                                                                                                                                                                                                                                                                                                                                                                                                                                                                                                                  | L6018WB  | Wall bench 600 series               | 900x1800x600        |
| L65012WBWall bench 650 series900x1200x650L65015WBWall bench 650 series900x1500x650L65018WBWall bench 650 series900x1800x650L881 L/HSingle sink unit, left hand drainer900x1000x600L881 R/HSingle sink unit, right hand drainer900x1000x600L884 L/HDouble sink unit, left hand drainer900x1500x600                                                                                                                                                                                                                                                                                                                                                                                                                                                                                                                                                                                                                                                                                                                                                                                         | L6506WB  | Wall bench 650 series               | 900x600x650         |
| L65015WBWall bench 650 series900x1500x650L65018WBWall bench 650 series900x1800x650L881 L/HSingle sink unit, left hand drainer900x1000x600L881 R/HSingle sink unit, right hand drainer900x1000x600L884 L/HDouble sink unit, left hand drainer900x1500x600L884 R/HDouble sink unit, right hand drainer900x1500x600                                                                                                                                                                                                                                                                                                                                                                                                                                                                                                                                                                                                                                                                                                                                                                          | L6509WB  | Wall bench 650 series               | 900x900x650         |
| L65018WBWall bench 650 series900x1800x650L881 L/HSingle sink unit, left hand drainer900x1000x600L881 R/HSingle sink unit, right hand drainer900x1000x600L884 L/HDouble sink unit, left hand drainer900x1500x600L884 R/HDouble sink unit, right hand drainer900x1500x600                                                                                                                                                                                                                                                                                                                                                                                                                                                                                                                                                                                                                                                                                                                                                                                                                   | L65012WB | Wall bench 650 series               | 900x1200x650        |
| L881 L/HSingle sink unit, left hand drainer900x1000x600L881 R/HSingle sink unit, right hand drainer900x1000x600L884 L/HDouble sink unit, left hand drainer900x1500x600L884 R/HDouble sink unit, right hand drainer900x1500x600                                                                                                                                                                                                                                                                                                                                                                                                                                                                                                                                                                                                                                                                                                                                                                                                                                                            | L65015WB | Wall bench 650 series               | 900x1500x650        |
| L881 R/HSingle sink unit, right hand drainer900x1000x600L884 L/HDouble sink unit, left hand drainer900x1500x600L884 R/HDouble sink unit, right hand drainer900x1500x600                                                                                                                                                                                                                                                                                                                                                                                                                                                                                                                                                                                                                                                                                                                                                                                                                                                                                                                   | L65018WB | Wall bench 650 series               | 900x1800x650        |
| L884 L/HDouble sink unit, left hand drainer900x1500x600L884 R/HDouble sink unit, right hand drainer900x1500x600                                                                                                                                                                                                                                                                                                                                                                                                                                                                                                                                                                                                                                                                                                                                                                                                                                                                                                                                                                           | L881 L/H | Single sink unit, left hand drainer | 900x1000x600        |
| L884 R/H Double sink unit, right hand drainer 900x1500x600                                                                                                                                                                                                                                                                                                                                                                                                                                                                                                                                                                                                                                                                                                                                                                                                                                                                                                                                                                                                                                | L881 R/H | Single sink unit, right hand draine | r 900x1000x600      |
|                                                                                                                                                                                                                                                                                                                                                                                                                                                                                                                                                                                                                                                                                                                                                                                                                                                                                                                                                                                                                                                                                           | L884 L/H | Double sink unit, left hand drainer | 900x1500x600        |
| HWB1Hand wash basin105x400x350                                                                                                                                                                                                                                                                                                                                                                                                                                                                                                                                                                                                                                                                                                                                                                                                                                                                                                                                                                                                                                                            | L884 R/H | Double sink unit, right hand draine | r 900x1500x600      |
|                                                                                                                                                                                                                                                                                                                                                                                                                                                                                                                                                                                                                                                                                                                                                                                                                                                                                                                                                                                                                                                                                           | HWB1     | Hand wash basin                     | 105x400x350         |

Sink Units

Wall Benches