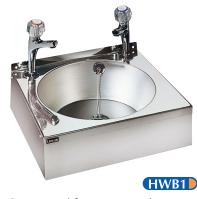

SSH9

- Waste outlet, plug, chain and overflow
- 105mm deep bowl

Wall Shelves

- Sound deadening pads under bowls and drainer
- Available with double or single tank and left or right hand drainer
- Tap location accepts 12mm pillar or mixer taps (not supplied)
- 38mm waste outlet, plug, chain and overflow
- 250mm deep bowls

# Technical Specifications

| HxWxD (mm)WL4Single wall cupboard600x450x300WL6Double wall cupboard600x60x300WL7Double wall cupboard600x750x300WL9Double wall cupboard600x90x300SSH9Shelves900x300SSH12Shelves1200x300SSH13Shelves1500x300SSH14Shelves1500x300SSH15Shelves1800x300L6506CTCentre table900x600x650L6509CTCentre table900x1200x650L6512CTCentre table900x1500x650L6515CTCentre table900x1800x650L6515CTCentre table900x1200x650L6009WBWall bench 600 series900x1200x600L6012WBWall bench 600 series900x1200x600L6015WBWall bench 600 series900x1200x600L6506WBWall bench 650 series900x1200x650L65012WBWall bench 650 series900x1200x650L65012WBWall bench 650 series900x1200x650L65012WBWall bench 650 series900x1200x650L65013WBWall bench 650 series900x1200x650L65013WBWall bench 650 series900x1200x650L6514WBWall bench 650 series900x1000x600L881 L/HSingle sink unit, left hand drainer900x1000x600L884 R/HDouble sink unit, right hand drainer900x1500x600H884 R/HDouble sink unit, right hand drainer900x1500x600                                                                                  | Model    | Description                         | External Dimensions |
|-------------------------------------------------------------------------------------------------------------------------------------------------------------------------------------------------------------------------------------------------------------------------------------------------------------------------------------------------------------------------------------------------------------------------------------------------------------------------------------------------------------------------------------------------------------------------------------------------------------------------------------------------------------------------------------------------------------------------------------------------------------------------------------------------------------------------------------------------------------------------------------------------------------------------------------------------------------------------------------------------------------------------------------------------------------------------------------------|----------|-------------------------------------|---------------------|
| WL6Double wall cupboard600x600x300WL7Double wall cupboard600x750x300WL9Double wall cupboard600x900x300SSH9Shelves900x300SSH12Shelves1200x300SSH15Shelves1500x300SSH15Shelves1500x300SSH18Shelves1800x300L6506CTCentre table900x600x650L6509CTCentre table900x1200x650L6515CTCentre table900x1500x650L6518CTCentre table900x1500x650L6518CTCentre table900x1200x650L6009WBWall bench 600 series900x1200x650L6012WBWall bench 600 series900x1200x600L6015WBWall bench 600 series900x1200x600L6506WBWall bench 650 series900x1200x650L65012WBWall bench 650 series900x1200x650L65013WBWall bench 650 series900x1200x650L65013WBWall bench 650 series900x1200x650L65013WBWall bench 650 series900x1800x650L65013WBWall bench 650 series900x1800x650L65013WBWall bench 650 series900x1800x650L65013WBWall bench 650 series900x1800x650L65013WBWall bench 650 series900x1800x650L65113WBWall bench 650 series900x1800x650L881 L/HSingle sink unit, right hand drainer900x1000x600L884 R/HDouble sink unit, right hand drainer900x1500x600                                                       |          |                                     | HxWxD (mm)          |
| WL7Double wall cupboard600x750x300WL9Double wall cupboard600x900x300SSH9Shelves900x300SSH12Shelves1200x300SSH15Shelves1500x300SSH18Shelves1800x300SSH18Shelves1800x300L6506CTCentre table900x600x650L6509CTCentre table900x1200x650L6512CTCentre table900x1200x650L6515CTCentre table900x1800x650L6515CTCentre table900x1200x650L6518CTCentre table900x1800x650L6009WBWall bench 600 series900x1200x600L6012WBWall bench 600 series900x1200x600L6015WBWall bench 600 series900x1200x600L6506WBWall bench 650 series900x1000x600L65012WBWall bench 650 series900x1200x650L65013WBWall bench 650 series900x1200x650L65013WBWall bench 650 series900x1300x650L65013WBWall bench 650 series900x1300x650L65013WBWall bench 650 series900x1000x600L881 L/HSingle sink unit, left hand drainer900x1000x600L884 R/HDouble sink unit, right hand drainer900x1500x600                                                                                                                                                                                                                               | WL4      | Single wall cupboard                | 600x450x300         |
| WL9Double wall cupboard600x900x300SSH9Shelves900x300SSH12Shelves1200x300SSH15Shelves1500x300SSH15Shelves1500x300SSH18Shelves1800x300L6506CTCentre table900x600x650L6509CTCentre table900x900x650L6512CTCentre table900x1200x650L6515CTCentre table900x1800x650L6518CTCentre table900x1200x600L6009WBWall bench 600 series900x1200x600L6012WBWall bench 600 series900x1200x600L6015WBWall bench 600 series900x1500x600L6506WBWall bench 650 series900x1500x650L6506WBWall bench 650 series900x1200x650L65012WBWall bench 650 series900x1200x650L65013WBWall bench 650 series900x1300x650L65013WBWall bench 650 series900x1300x650L65013WBWall bench 650 series900x1300x650L65013WBWall bench 650 series900x1000x600L881 L/HSingle sink unit, left hand drainer900x1000x600L844 L/HDouble sink unit, right hand drainer900x1500x600L844 R/HDouble sink unit, right hand drainer900x1500x600                                                                                                                                                                                                 | WL6      | Double wall cupboard                | 600x600x300         |
| SSH9Shelves900x300SSH12Shelves1200x300SSH15Shelves1500x300SSH15Shelves1800x300SSH18Shelves1800x300L6506CTCentre table900x600x650L6509CTCentre table900x1200x650L6512CTCentre table900x1200x650L6515CTCentre table900x1500x650L6515CTCentre table900x1500x650L6518CTCentre table900x1200x600L6009WBWall bench 600 series900x1200x600L6012WBWall bench 600 series900x1200x600L6015WBWall bench 600 series900x1300x600L6506WBWall bench 650 series900x1200x650L6506WBWall bench 650 series900x1200x650L65012WBWall bench 650 series900x1200x650L65013WBWall bench 650 series900x1200x650L65013WBWall bench 650 series900x1000x650L65013WBWall bench 650 series900x1000x600L881L/HSingle sink unit, left hand drainer900x1000x600L884L/HDouble sink unit, right hand drainer900x1500x600L844R/HDouble sink unit, right hand drainer900x1500x600                                                                                                                                                                                                                                               | WL7      | Double wall cupboard                | 600x750x300         |
| SSH12 Shelves 1200x300   SSH15 Shelves 1500x300   SSH18 Shelves 1800x300   SSH18 Shelves 1800x300   L6506CT Centre table 900x600x650   L6509CT Centre table 900x1200x650   L6512CT Centre table 900x1200x650   L6515CT Centre table 900x1500x650   L6515CT Centre table 900x1800x650   L6009WB Wall bench 600 series 900x1800x600   L6012WB Wall bench 600 series 900x1200x600   L6012WB Wall bench 600 series 900x1500x600   L6013WB Wall bench 600 series 900x1200x600   L6504WB Wall bench 650 series 900x1800x650   L65012WB Wall bench 650 series 900x1200x650   L65012WB Wall bench 650 series 900x1500x650   L65015WB Wall bench 650 series 900x1500x650   L65015WB Wall bench 650 series 900x1800x650   L881 L/H Single sink unit, left hand drainer 900x1000x600   L884 R/H Double sink unit, left hand drainer 900x1500x600 </td <td>WL9</td> <td>Double wall cupboard</td> <td>600x900x300</td>                                                                                                                                                                                | WL9      | Double wall cupboard                | 600x900x300         |
| SSH15Shelves1500x300SSH18Shelves1800x300L6506CTCentre table900x600x650L6509CTCentre table900x1200x650L6512CTCentre table900x1200x650L6515CTCentre table900x1500x650L6515CTCentre table900x100x650L6518CTCentre table900x100x650L6009WBWall bench 600 series900x1200x600L6012WBWall bench 600 series900x1200x600L6015WBWall bench 600 series900x1500x600L6018WBWall bench 600 series900x1500x600L6506WBWall bench 650 series900x100x600L65012WBWall bench 650 series900x1200x650L65012WBWall bench 650 series900x1500x650L65012WBWall bench 650 series900x1500x650L65013WBWall bench 650 series900x1000x600L811L/HSingle sink unit, left hand drainer900x1000x600L841L/HDouble sink unit, right hand drainer900x1500x600L844R/HDouble sink unit, right hand drainer900x1500x600                                                                                                                                                                                                                                                                                                            | SSH9     | Shelves                             | 900x300             |
| SSH18 Shelves 1800x300   L6506CT Centre table 900x600x650   L6509CT Centre table 900x1200x650   L6512CT Centre table 900x1200x650   L6515CT Centre table 900x1500x650   L6515CT Centre table 900x1800x650   L6009WB Wall bench 600 series 900x100x600   L6012WB Wall bench 600 series 900x1200x600   L6012WB Wall bench 600 series 900x1200x600   L6015WB Wall bench 600 series 900x1500x600   L618WB Wall bench 650 series 900x1000x600   L6506WB Wall bench 650 series 900x600x650   L65012WB Wall bench 650 series 900x1200x650   L65015WB Wall bench 650 series 900x1200x650   L65015WB Wall bench 650 series 900x1800x650   L65015WB Wall bench 650 series 900x1800x650   L65018WB Wall bench 650 series 900x1800x650   L65018WB Wall bench 650 series 900x1000x600   L81 L/H Single sink unit, left hand drainer 900x1000x600   L84 <                                                                                                                                                                                                                                               | SSH12    | Shelves                             | 1200x300            |
| L6506CTCentre table900x600x650L6509CTCentre table900x900x650L6512CTCentre table900x1200x650L6515CTCentre table900x1500x650L6518CTCentre table900x1800x650L6009WBWall bench 600 series900x1200x600L6012WBWall bench 600 series900x1200x600L6012WBWall bench 600 series900x1200x600L6015WBWall bench 600 series900x1200x600L6018WBWall bench 600 series900x1500x600L6506WBWall bench 650 series900x1800x650L65018WBWall bench 650 series900x1200x650L65012WBWall bench 650 series900x1200x650L65015WBWall bench 650 series900x1200x650L65015WBWall bench 650 series900x1200x650L65018WBWall bench 650 series900x1300x650L65018WBWall bench 650 series900x1000x600L881L/HSingle sink unit, left hand drainer900x1000x600L884L/HDouble sink unit, right hand drainer900x1500x600L884R/HDouble sink unit, right hand drainer900x1500x600                                                                                                                                                                                                                                                       | SSH15    | Shelves                             | 1500x300            |
| L6509CTCentre table900x900x650L6512CTCentre table900x1200x650L6515CTCentre table900x1500x650L6518CTCentre table900x1800x650L6009WBWall bench 600 series900x1200x600L6012WBWall bench 600 series900x1200x600L6015WBWall bench 600 series900x1500x600L6015WBWall bench 600 series900x1500x600L6015WBWall bench 600 series900x1800x600L6506WBWall bench 650 series900x1800x650L6506WBWall bench 650 series900x1200x650L65012WBWall bench 650 series900x1200x650L65012WBWall bench 650 series900x1200x650L65015WBWall bench 650 series900x1200x650L65015WBWall bench 650 series900x1200x650L65018WBWall bench 650 series900x1000x600L881 L/HSingle sink unit, left hand drainer900x1000x600L881 R/HSingle sink unit, right hand drainer900x1500x600L884 R/HDouble sink unit, right hand drainer900x1500x600                                                                                                                                                                                                                                                                                   | SSH18    | Shelves                             | 1800x300            |
| L6512CTCentre table900x1200x650L6515CTCentre table900x1500x650L6518CTCentre table900x1800x650L6009WBWall bench 600 series900x900x600L6012WBWall bench 600 series900x1200x600L6015WBWall bench 600 series900x1500x600L6015WBWall bench 600 series900x1500x600L6018WBWall bench 600 series900x1500x600L6506WBWall bench 650 series900x1800x650L6506WBWall bench 650 series900x1200x650L65012WBWall bench 650 series900x1200x650L65012WBWall bench 650 series900x1200x650L65015WBWall bench 650 series900x1500x650L65018WBWall bench 650 series900x1000x600L881 L/HSingle sink unit, left hand drainer900x1000x600L884 R/HDouble sink unit, right hand drainer900x1500x600                                                                                                                                                                                                                                                                                                                                                                                                                   | L6506CT  | Centre table                        | 900x600x650         |
| LósisterDentre table900x1500x650LósisterCentre table900x1800x650LósisterCentre table900x1800x650Ló009WBWall bench 600 series900x1200x600L6012WBWall bench 600 series900x1200x600L6015WBWall bench 600 series900x1500x600L6018WBWall bench 600 series900x1800x600L6506WBWall bench 650 series900x1800x650L6506WBWall bench 650 series900x1200x650L65012WBWall bench 650 series900x1200x650L65013WBWall bench 650 series900x1200x650L65018WBWall bench 650 series900x1800x650L65018WBWall bench 650 series900x1800x650L65018WBWall bench 650 series900x1800x650L881 L/HSingle sink unit, left hand drainer900x1000x600L884 L/HDouble sink unit, right hand drainer900x1500x600L884 R/HDouble sink unit, right hand drainer900x1500x600                                                                                                                                                                                                                                                                                                                                                      | L6509CT  | Centre table                        | 900x900x650         |
| LósiseCentre table900x1800x650Lósise900x900x600LósosWall bench 600 series900x1200x600LósiseWall bench 600 series900x1200x600LósiseWall bench 600 series900x1500x600LósiseWall bench 600 series900x1500x600LósiseWall bench 600 series900x1800x600LósiseWall bench 650 series900x600x650LósiseWall bench 650 series900x1200x650LósiseWall bench 650 series900x1200x650LósiseWall bench 650 series900x1200x650LósiseWall bench 650 series900x1300x650LósiseWall bench 650 series900x1000x600LásiteWall bench 650 series900x1000x600LásiteKall bench 650 series90 | L6512CT  | Centre table                        | 900x1200x650        |
| Ló009WBWall bench 600 series900x900x600Ló012WBWall bench 600 series900x1200x600L6015WBWall bench 600 series900x1500x600L6018WBWall bench 600 series900x1800x600L6506WBWall bench 650 series900x600x650L6506WBWall bench 650 series900x900x650L65012WBWall bench 650 series900x1200x650L65012WBWall bench 650 series900x1200x650L65015WBWall bench 650 series900x1500x650L65018WBWall bench 650 series900x1300x650L881 L/HSingle sink unit, left hand drainer900x1000x600L881 R/HSingle sink unit, right hand drainer900x1500x600L884 R/HDouble sink unit, right hand drainer900x1500x600                                                                                                                                                                                                                                                                                                                                                                                                                                                                                                  | L6515CT  | Centre table                        | 900x1500x650        |
| L6012WBWall bench 600 series900x1200x600L6015WBWall bench 600 series900x1500x600L6018WBWall bench 600 series900x1800x600L6506WBWall bench 650 series900x600x650L6509WBWall bench 650 series900x900x650L65012WBWall bench 650 series900x1200x650L65015WBWall bench 650 series900x1500x650L65015WBWall bench 650 series900x1500x650L65018WBWall bench 650 series900x1800x650L881 L/HSingle sink unit, left hand drainer900x1000x600L881 R/HSingle sink unit, right hand drainer900x1500x600L884 R/HDouble sink unit, right hand drainer900x1500x600                                                                                                                                                                                                                                                                                                                                                                                                                                                                                                                                         | L6518CT  | Centre table                        | 900x1800x650        |
| L6015WBWall bench 600 series900x1500x600L6018WBWall bench 600 series900x1800x600L6506WBWall bench 650 series900x600x650L6509WBWall bench 650 series900x900x650L65012WBWall bench 650 series900x1200x650L65015WBWall bench 650 series900x1500x650L65015WBWall bench 650 series900x1200x650L65018WBWall bench 650 series900x1000x600L881 L/HSingle sink unit, left hand drainer900x1000x600L881 R/HSingle sink unit, right hand drainer900x1500x600L884 L/HDouble sink unit, left hand drainer900x1500x600                                                                                                                                                                                                                                                                                                                                                                                                                                                                                                                                                                                  | L6009WB  | Wall bench 600 series               | 900x900x600         |
| L6018WBWall bench 600 series900x1800x600L6506WBWall bench 650 series900x600x650L6509WBWall bench 650 series900x900x650L65012WBWall bench 650 series900x1200x650L65015WBWall bench 650 series900x1500x650L65015WBWall bench 650 series900x1500x650L65018WBWall bench 650 series900x1000x600L881 L/HSingle sink unit, left hand drainer900x1000x600L881 R/HSingle sink unit, right hand drainer900x1500x600L884 L/HDouble sink unit, left hand drainer900x1500x600                                                                                                                                                                                                                                                                                                                                                                                                                                                                                                                                                                                                                          | L6012WB  | Wall bench 600 series               | 900x1200x600        |
| L6506WBWall bench 650 series900x600x650L6509WBWall bench 650 series900x900x650L65012WBWall bench 650 series900x1200x650L65015WBWall bench 650 series900x1500x650L65018WBWall bench 650 series900x1800x650L881 L/HSingle sink unit, left hand drainer900x1000x600L881 R/HSingle sink unit, right hand drainer900x1000x600L884 L/HDouble sink unit, left hand drainer900x1500x600                                                                                                                                                                                                                                                                                                                                                                                                                                                                                                                                                                                                                                                                                                           | L6015WB  | Wall bench 600 series               | 900x1500x600        |
| L6509WBWall bench 650 series900x900x650L65012WBWall bench 650 series900x1200x650L65015WBWall bench 650 series900x1500x650L65018WBWall bench 650 series900x1800x650L881 L/HSingle sink unit, left hand drainer900x1000x600L881 R/HSingle sink unit, right hand drainer900x1000x600L884 L/HDouble sink unit, left hand drainer900x1500x600                                                                                                                                                                                                                                                                                                                                                                                                                                                                                                                                                                                                                                                                                                                                                  | L6018WB  | Wall bench 600 series               | 900x1800x600        |
| L65012WBWall bench 650 series900x1200x650L65015WBWall bench 650 series900x1500x650L65018WBWall bench 650 series900x1800x650L881 L/HSingle sink unit, left hand drainer900x1000x600L881 R/HSingle sink unit, right hand drainer900x1000x600L884 L/HDouble sink unit, left hand drainer900x1500x600                                                                                                                                                                                                                                                                                                                                                                                                                                                                                                                                                                                                                                                                                                                                                                                         | L6506WB  | Wall bench 650 series               | 900x600x650         |
| L65015WBWall bench 650 series900x1500x650L65018WBWall bench 650 series900x1800x650L881 L/HSingle sink unit, left hand drainer900x1000x600L881 R/HSingle sink unit, right hand drainer900x1000x600L884 L/HDouble sink unit, left hand drainer900x1500x600L884 R/HDouble sink unit, right hand drainer900x1500x600                                                                                                                                                                                                                                                                                                                                                                                                                                                                                                                                                                                                                                                                                                                                                                          | L6509WB  | Wall bench 650 series               | 900x900x650         |
| L65018WBWall bench 650 series900x1800x650L881 L/HSingle sink unit, left hand drainer900x1000x600L881 R/HSingle sink unit, right hand drainer900x1000x600L884 L/HDouble sink unit, left hand drainer900x1500x600L884 R/HDouble sink unit, right hand drainer900x1500x600                                                                                                                                                                                                                                                                                                                                                                                                                                                                                                                                                                                                                                                                                                                                                                                                                   | L65012WB | Wall bench 650 series               | 900x1200x650        |
| L881 L/HSingle sink unit, left hand drainer900x1000x600L881 R/HSingle sink unit, right hand drainer900x1000x600L884 L/HDouble sink unit, left hand drainer900x1500x600L884 R/HDouble sink unit, right hand drainer900x1500x600                                                                                                                                                                                                                                                                                                                                                                                                                                                                                                                                                                                                                                                                                                                                                                                                                                                            | L65015WB | Wall bench 650 series               | 900x1500x650        |
| L881 R/HSingle sink unit, right hand drainer900x1000x600L884 L/HDouble sink unit, left hand drainer900x1500x600L884 R/HDouble sink unit, right hand drainer900x1500x600                                                                                                                                                                                                                                                                                                                                                                                                                                                                                                                                                                                                                                                                                                                                                                                                                                                                                                                   | L65018WB | Wall bench 650 series               | 900x1800x650        |
| L884 L/HDouble sink unit, left hand drainer900x1500x600L884 R/HDouble sink unit, right hand drainer900x1500x600                                                                                                                                                                                                                                                                                                                                                                                                                                                                                                                                                                                                                                                                                                                                                                                                                                                                                                                                                                           | L881 L/H | Single sink unit, left hand drainer | 900x1000x600        |
| L884 R/H Double sink unit, right hand drainer 900x1500x600                                                                                                                                                                                                                                                                                                                                                                                                                                                                                                                                                                                                                                                                                                                                                                                                                                                                                                                                                                                                                                | L881 R/H | Single sink unit, right hand draine | r 900x1000x600      |
|                                                                                                                                                                                                                                                                                                                                                                                                                                                                                                                                                                                                                                                                                                                                                                                                                                                                                                                                                                                                                                                                                           | L884 L/H | Double sink unit, left hand drainer | 900x1500x600        |
| HWB1Hand wash basin105x400x350                                                                                                                                                                                                                                                                                                                                                                                                                                                                                                                                                                                                                                                                                                                                                                                                                                                                                                                                                                                                                                                            | L884 R/H | Double sink unit, right hand draine | r 900x1500x600      |
|                                                                                                                                                                                                                                                                                                                                                                                                                                                                                                                                                                                                                                                                                                                                                                                                                                                                                                                                                                                                                                                                                           | HWB1     | Hand wash basin                     | 105x400x350         |

# **Optional Accessories**

- WLS4 Additional shelf for single cupboard (WL4)
- WLS6 Additional shelf for double cupboard (WL6)
- **WLS7** Additional shelf for double cupboard (WL7)
- **WLS9** Additional shelf for double cupboard (WL9)
- **TA49** Single pillar taps for handwash basin (HWB1)
- **TA64** Mixer taps for sink units