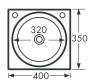

# Technical Specifications

| HxWxD (mm)WL4Single wall cupboard600x450x300WL6Double wall cupboard600x60x300WL7Double wall cupboard600x750x300WL9Double wall cupboard600x90x300SSH9Shelves900x300SSH12Shelves1200x300SSH13Shelves1500x300SSH14Shelves1500x300SSH15Shelves1800x300L6506CTCentre table900x600x650L6509CTCentre table900x1200x650L6512CTCentre table900x1500x650L6515CTCentre table900x1800x650L6515CTCentre table900x1200x650L6009WBWall bench 600 series900x1200x600L6012WBWall bench 600 series900x1200x600L6015WBWall bench 600 series900x1200x600L6506WBWall bench 650 series900x1200x650L65012WBWall bench 650 series900x1200x650L65012WBWall bench 650 series900x1200x650L65012WBWall bench 650 series900x1200x650L65013WBWall bench 650 series900x1200x650L65013WBWall bench 650 series900x1200x650L6514WBWall bench 650 series900x1000x600L881 L/HSingle sink unit, left hand drainer900x1000x600L884 R/HDouble sink unit, right hand drainer900x1500x600H884 R/HDouble sink unit, right hand drainer900x1500x600                                                                                  | Model    | Description                         | External Dimensions |
|-------------------------------------------------------------------------------------------------------------------------------------------------------------------------------------------------------------------------------------------------------------------------------------------------------------------------------------------------------------------------------------------------------------------------------------------------------------------------------------------------------------------------------------------------------------------------------------------------------------------------------------------------------------------------------------------------------------------------------------------------------------------------------------------------------------------------------------------------------------------------------------------------------------------------------------------------------------------------------------------------------------------------------------------------------------------------------------------|----------|-------------------------------------|---------------------|
| WL6Double wall cupboard600x600x300WL7Double wall cupboard600x750x300WL9Double wall cupboard600x900x300SSH9Shelves900x300SSH12Shelves1200x300SSH15Shelves1500x300SSH15Shelves1500x300SSH18Shelves1800x300L6506CTCentre table900x600x650L6509CTCentre table900x1200x650L6515CTCentre table900x1500x650L6518CTCentre table900x1500x650L6518CTCentre table900x1200x650L6009WBWall bench 600 series900x1200x650L6012WBWall bench 600 series900x1200x600L6015WBWall bench 600 series900x1200x600L6506WBWall bench 650 series900x1200x650L65012WBWall bench 650 series900x1200x650L65013WBWall bench 650 series900x1200x650L65013WBWall bench 650 series900x1200x650L65013WBWall bench 650 series900x1800x650L65013WBWall bench 650 series900x1800x650L65013WBWall bench 650 series900x1800x650L65013WBWall bench 650 series900x1800x650L65013WBWall bench 650 series900x1800x650L65113WBWall bench 650 series900x1800x650L881 L/HSingle sink unit, right hand drainer900x1000x600L884 R/HDouble sink unit, right hand drainer900x1500x600                                                       |          |                                     | HxWxD (mm)          |
| WL7Double wall cupboard600x750x300WL9Double wall cupboard600x900x300SSH9Shelves900x300SSH12Shelves1200x300SSH15Shelves1500x300SSH18Shelves1800x300SSH18Shelves1800x300L6506CTCentre table900x600x650L6509CTCentre table900x1200x650L6512CTCentre table900x1200x650L6515CTCentre table900x1800x650L6515CTCentre table900x1200x650L6518CTCentre table900x1800x650L6009WBWall bench 600 series900x1200x600L6012WBWall bench 600 series900x1200x600L6015WBWall bench 600 series900x1200x600L6506WBWall bench 650 series900x1000x600L65012WBWall bench 650 series900x1200x650L65013WBWall bench 650 series900x1200x650L65013WBWall bench 650 series900x1300x650L65013WBWall bench 650 series900x1300x650L65013WBWall bench 650 series900x1000x600L881 L/HSingle sink unit, left hand drainer900x1000x600L884 R/HDouble sink unit, right hand drainer900x1500x600                                                                                                                                                                                                                               | WL4      | Single wall cupboard                | 600x450x300         |
| WL9Double wall cupboard600x900x300SSH9Shelves900x300SSH12Shelves1200x300SSH15Shelves1500x300SSH15Shelves1500x300SSH18Shelves1800x300L6506CTCentre table900x600x650L6509CTCentre table900x900x650L6512CTCentre table900x1200x650L6515CTCentre table900x1800x650L6518CTCentre table900x1200x600L6009WBWall bench 600 series900x1200x600L6012WBWall bench 600 series900x1200x600L6015WBWall bench 600 series900x1500x600L6506WBWall bench 650 series900x1500x650L6506WBWall bench 650 series900x1200x650L65012WBWall bench 650 series900x1200x650L65013WBWall bench 650 series900x1300x650L65013WBWall bench 650 series900x1300x650L65013WBWall bench 650 series900x1300x650L65013WBWall bench 650 series900x1000x600L881 L/HSingle sink unit, left hand drainer900x1000x600L844 L/HDouble sink unit, right hand drainer900x1500x600L844 R/HDouble sink unit, right hand drainer900x1500x600                                                                                                                                                                                                 | WL6      | Double wall cupboard                | 600x600x300         |
| SSH9Shelves900x300SSH12Shelves1200x300SSH15Shelves1500x300SSH15Shelves1800x300SSH18Shelves1800x300L6506CTCentre table900x600x650L6509CTCentre table900x1200x650L6512CTCentre table900x1200x650L6515CTCentre table900x1500x650L6515CTCentre table900x1500x650L6518CTCentre table900x1200x600L6009WBWall bench 600 series900x1200x600L6012WBWall bench 600 series900x1200x600L6015WBWall bench 600 series900x1300x600L6506WBWall bench 650 series900x1200x650L6506WBWall bench 650 series900x1200x650L65012WBWall bench 650 series900x1200x650L65013WBWall bench 650 series900x1200x650L65013WBWall bench 650 series900x1000x650L65013WBWall bench 650 series900x1000x600L881L/HSingle sink unit, left hand drainer900x1000x600L884L/HDouble sink unit, right hand drainer900x1500x600L844R/HDouble sink unit, right hand drainer900x1500x600                                                                                                                                                                                                                                               | WL7      | Double wall cupboard                | 600x750x300         |
| SSH12 Shelves 1200x300   SSH15 Shelves 1500x300   SSH18 Shelves 1800x300   SSH18 Shelves 1800x300   L6506CT Centre table 900x600x650   L6509CT Centre table 900x1200x650   L6512CT Centre table 900x1200x650   L6515CT Centre table 900x1500x650   L6515CT Centre table 900x1800x650   L6009WB Wall bench 600 series 900x1800x600   L6012WB Wall bench 600 series 900x1200x600   L6012WB Wall bench 600 series 900x1500x600   L6013WB Wall bench 600 series 900x1200x600   L6504WB Wall bench 650 series 900x1800x650   L65012WB Wall bench 650 series 900x1200x650   L65012WB Wall bench 650 series 900x1500x650   L65015WB Wall bench 650 series 900x1500x650   L65015WB Wall bench 650 series 900x1800x650   L881 L/H Single sink unit, left hand drainer 900x1000x600   L884 R/H Double sink unit, left hand drainer 900x1500x600 </td <td>WL9</td> <td>Double wall cupboard</td> <td>600x900x300</td>                                                                                                                                                                                | WL9      | Double wall cupboard                | 600x900x300         |
| SSH15Shelves1500x300SSH18Shelves1800x300L6506CTCentre table900x600x650L6509CTCentre table900x1200x650L6512CTCentre table900x1200x650L6515CTCentre table900x1500x650L6515CTCentre table900x100x650L6518CTCentre table900x100x650L6009WBWall bench 600 series900x1200x600L6012WBWall bench 600 series900x1200x600L6015WBWall bench 600 series900x1500x600L6018WBWall bench 600 series900x1500x600L6506WBWall bench 650 series900x100x600L65012WBWall bench 650 series900x1200x650L65012WBWall bench 650 series900x1500x650L65012WBWall bench 650 series900x1500x650L65013WBWall bench 650 series900x1000x600L811L/HSingle sink unit, left hand drainer900x1000x600L841L/HDouble sink unit, right hand drainer900x1500x600L844R/HDouble sink unit, right hand drainer900x1500x600                                                                                                                                                                                                                                                                                                            | SSH9     | Shelves                             | 900x300             |
| SSH18 Shelves 1800x300   L6506CT Centre table 900x600x650   L6509CT Centre table 900x1200x650   L6512CT Centre table 900x1200x650   L6515CT Centre table 900x1500x650   L6515CT Centre table 900x1800x650   L6009WB Wall bench 600 series 900x100x600   L6012WB Wall bench 600 series 900x1200x600   L6012WB Wall bench 600 series 900x1200x600   L6015WB Wall bench 600 series 900x1500x600   L618WB Wall bench 650 series 900x1000x600   L6506WB Wall bench 650 series 900x600x650   L65012WB Wall bench 650 series 900x1200x650   L65015WB Wall bench 650 series 900x1200x650   L65015WB Wall bench 650 series 900x1800x650   L65015WB Wall bench 650 series 900x1800x650   L65018WB Wall bench 650 series 900x1800x650   L65018WB Wall bench 650 series 900x1000x600   L81 L/H Single sink unit, left hand drainer 900x1000x600   L84 <                                                                                                                                                                                                                                               | SSH12    | Shelves                             | 1200x300            |
| L6506CTCentre table900x600x650L6509CTCentre table900x900x650L6512CTCentre table900x1200x650L6515CTCentre table900x1500x650L6518CTCentre table900x1800x650L6009WBWall bench 600 series900x1200x600L6012WBWall bench 600 series900x1200x600L6012WBWall bench 600 series900x1200x600L6015WBWall bench 600 series900x1200x600L6018WBWall bench 600 series900x1500x600L6506WBWall bench 650 series900x1800x650L65018WBWall bench 650 series900x1200x650L65012WBWall bench 650 series900x1200x650L65015WBWall bench 650 series900x1200x650L65015WBWall bench 650 series900x1200x650L65018WBWall bench 650 series900x1300x650L65018WBWall bench 650 series900x1000x600L881L/HSingle sink unit, left hand drainer900x1000x600L884L/HDouble sink unit, right hand drainer900x1500x600L884R/HDouble sink unit, right hand drainer900x1500x600                                                                                                                                                                                                                                                       | SSH15    | Shelves                             | 1500x300            |
| L6509CTCentre table900x900x650L6512CTCentre table900x1200x650L6515CTCentre table900x1500x650L6518CTCentre table900x1800x650L6009WBWall bench 600 series900x1200x600L6012WBWall bench 600 series900x1200x600L6015WBWall bench 600 series900x1500x600L6015WBWall bench 600 series900x1500x600L6015WBWall bench 600 series900x1800x600L6506WBWall bench 650 series900x1800x650L6506WBWall bench 650 series900x1200x650L65012WBWall bench 650 series900x1200x650L65012WBWall bench 650 series900x1200x650L65015WBWall bench 650 series900x1200x650L65015WBWall bench 650 series900x1200x650L65018WBWall bench 650 series900x1000x600L881 L/HSingle sink unit, left hand drainer900x1000x600L881 R/HSingle sink unit, right hand drainer900x1500x600L884 R/HDouble sink unit, right hand drainer900x1500x600                                                                                                                                                                                                                                                                                   | SSH18    | Shelves                             | 1800x300            |
| L6512CTCentre table900x1200x650L6515CTCentre table900x1500x650L6518CTCentre table900x1800x650L6009WBWall bench 600 series900x900x600L6012WBWall bench 600 series900x1200x600L6015WBWall bench 600 series900x1500x600L6015WBWall bench 600 series900x1500x600L6018WBWall bench 600 series900x1500x600L6506WBWall bench 650 series900x1800x650L6506WBWall bench 650 series900x1200x650L65012WBWall bench 650 series900x1200x650L65012WBWall bench 650 series900x1200x650L65015WBWall bench 650 series900x1500x650L65018WBWall bench 650 series900x1000x600L881 L/HSingle sink unit, left hand drainer900x1000x600L884 R/HDouble sink unit, right hand drainer900x1500x600                                                                                                                                                                                                                                                                                                                                                                                                                   | L6506CT  | Centre table                        | 900x600x650         |
| LósisterDentre table900x1500x650LósisterCentre table900x1800x650LósisterCentre table900x1800x650Ló009WBWall bench 600 series900x1200x600L6012WBWall bench 600 series900x1200x600L6015WBWall bench 600 series900x1500x600L6018WBWall bench 600 series900x1800x600L6506WBWall bench 650 series900x1800x650L6506WBWall bench 650 series900x1200x650L65012WBWall bench 650 series900x1200x650L65013WBWall bench 650 series900x1200x650L65018WBWall bench 650 series900x1800x650L65018WBWall bench 650 series900x1800x650L65018WBWall bench 650 series900x1800x650L881 L/HSingle sink unit, left hand drainer900x1000x600L884 L/HDouble sink unit, right hand drainer900x1500x600L884 R/HDouble sink unit, right hand drainer900x1500x600                                                                                                                                                                                                                                                                                                                                                      | L6509CT  | Centre table                        | 900x900x650         |
| LósiseCentre table900x1800x650Lósise900x900x600LósosWall bench 600 series900x1200x600LósiseWall bench 600 series900x1200x600LósiseWall bench 600 series900x1500x600LósiseWall bench 600 series900x1500x600LósiseWall bench 600 series900x1800x600LósiseWall bench 650 series900x600x650LósiseWall bench 650 series900x1200x650LósiseWall bench 650 series900x1200x650LósiseWall bench 650 series900x1200x650LósiseWall bench 650 series900x1300x650LósiseWall bench 650 series900x1000x600LásiteWall bench 650 series900x1000x600LásiteKall bench 650 series90 | L6512CT  | Centre table                        | 900x1200x650        |
| Ló009WBWall bench 600 series900x900x600Ló012WBWall bench 600 series900x1200x600L6015WBWall bench 600 series900x1500x600L6018WBWall bench 600 series900x1800x600L6506WBWall bench 650 series900x600x650L6506WBWall bench 650 series900x900x650L65012WBWall bench 650 series900x1200x650L65012WBWall bench 650 series900x1200x650L65015WBWall bench 650 series900x1500x650L65018WBWall bench 650 series900x1300x650L881 L/HSingle sink unit, left hand drainer900x1000x600L881 R/HSingle sink unit, right hand drainer900x1500x600L884 R/HDouble sink unit, right hand drainer900x1500x600                                                                                                                                                                                                                                                                                                                                                                                                                                                                                                  | L6515CT  | Centre table                        | 900x1500x650        |
| L6012WBWall bench 600 series900x1200x600L6015WBWall bench 600 series900x1500x600L6018WBWall bench 600 series900x1800x600L6506WBWall bench 650 series900x600x650L6509WBWall bench 650 series900x900x650L65012WBWall bench 650 series900x1200x650L65015WBWall bench 650 series900x1500x650L65015WBWall bench 650 series900x1500x650L65018WBWall bench 650 series900x1800x650L881 L/HSingle sink unit, left hand drainer900x1000x600L881 R/HSingle sink unit, right hand drainer900x1500x600L884 R/HDouble sink unit, right hand drainer900x1500x600                                                                                                                                                                                                                                                                                                                                                                                                                                                                                                                                         | L6518CT  | Centre table                        | 900x1800x650        |
| L6015WBWall bench 600 series900x1500x600L6018WBWall bench 600 series900x1800x600L6506WBWall bench 650 series900x600x650L6509WBWall bench 650 series900x900x650L65012WBWall bench 650 series900x1200x650L65015WBWall bench 650 series900x1500x650L65015WBWall bench 650 series900x1200x650L65018WBWall bench 650 series900x1000x600L881 L/HSingle sink unit, left hand drainer900x1000x600L881 R/HSingle sink unit, right hand drainer900x1500x600L884 L/HDouble sink unit, left hand drainer900x1500x600                                                                                                                                                                                                                                                                                                                                                                                                                                                                                                                                                                                  | L6009WB  | Wall bench 600 series               | 900x900x600         |
| L6018WBWall bench 600 series900x1800x600L6506WBWall bench 650 series900x600x650L6509WBWall bench 650 series900x900x650L65012WBWall bench 650 series900x1200x650L65015WBWall bench 650 series900x1500x650L65015WBWall bench 650 series900x1500x650L65018WBWall bench 650 series900x1000x600L881 L/HSingle sink unit, left hand drainer900x1000x600L881 R/HSingle sink unit, right hand drainer900x1500x600L884 L/HDouble sink unit, left hand drainer900x1500x600                                                                                                                                                                                                                                                                                                                                                                                                                                                                                                                                                                                                                          | L6012WB  | Wall bench 600 series               | 900x1200x600        |
| L6506WBWall bench 650 series900x600x650L6509WBWall bench 650 series900x900x650L65012WBWall bench 650 series900x1200x650L65015WBWall bench 650 series900x1500x650L65018WBWall bench 650 series900x1800x650L881 L/HSingle sink unit, left hand drainer900x1000x600L881 R/HSingle sink unit, right hand drainer900x1000x600L884 L/HDouble sink unit, left hand drainer900x1500x600                                                                                                                                                                                                                                                                                                                                                                                                                                                                                                                                                                                                                                                                                                           | L6015WB  | Wall bench 600 series               | 900x1500x600        |
| L6509WBWall bench 650 series900x900x650L65012WBWall bench 650 series900x1200x650L65015WBWall bench 650 series900x1500x650L65018WBWall bench 650 series900x1800x650L881 L/HSingle sink unit, left hand drainer900x1000x600L881 R/HSingle sink unit, right hand drainer900x1000x600L884 L/HDouble sink unit, left hand drainer900x1500x600                                                                                                                                                                                                                                                                                                                                                                                                                                                                                                                                                                                                                                                                                                                                                  | L6018WB  | Wall bench 600 series               | 900x1800x600        |
| L65012WBWall bench 650 series900x1200x650L65015WBWall bench 650 series900x1500x650L65018WBWall bench 650 series900x1800x650L881 L/HSingle sink unit, left hand drainer900x1000x600L881 R/HSingle sink unit, right hand drainer900x1000x600L884 L/HDouble sink unit, left hand drainer900x1500x600                                                                                                                                                                                                                                                                                                                                                                                                                                                                                                                                                                                                                                                                                                                                                                                         | L6506WB  | Wall bench 650 series               | 900x600x650         |
| L65015WBWall bench 650 series900x1500x650L65018WBWall bench 650 series900x1800x650L881 L/HSingle sink unit, left hand drainer900x1000x600L881 R/HSingle sink unit, right hand drainer900x1000x600L884 L/HDouble sink unit, left hand drainer900x1500x600L884 R/HDouble sink unit, right hand drainer900x1500x600                                                                                                                                                                                                                                                                                                                                                                                                                                                                                                                                                                                                                                                                                                                                                                          | L6509WB  | Wall bench 650 series               | 900x900x650         |
| L65018WBWall bench 650 series900x1800x650L881 L/HSingle sink unit, left hand drainer900x1000x600L881 R/HSingle sink unit, right hand drainer900x1000x600L884 L/HDouble sink unit, left hand drainer900x1500x600L884 R/HDouble sink unit, right hand drainer900x1500x600                                                                                                                                                                                                                                                                                                                                                                                                                                                                                                                                                                                                                                                                                                                                                                                                                   | L65012WB | Wall bench 650 series               | 900x1200x650        |
| L881 L/HSingle sink unit, left hand drainer900x1000x600L881 R/HSingle sink unit, right hand drainer900x1000x600L884 L/HDouble sink unit, left hand drainer900x1500x600L884 R/HDouble sink unit, right hand drainer900x1500x600                                                                                                                                                                                                                                                                                                                                                                                                                                                                                                                                                                                                                                                                                                                                                                                                                                                            | L65015WB | Wall bench 650 series               | 900x1500x650        |
| L881 R/HSingle sink unit, right hand drainer900x1000x600L884 L/HDouble sink unit, left hand drainer900x1500x600L884 R/HDouble sink unit, right hand drainer900x1500x600                                                                                                                                                                                                                                                                                                                                                                                                                                                                                                                                                                                                                                                                                                                                                                                                                                                                                                                   | L65018WB | Wall bench 650 series               | 900x1800x650        |
| L884 L/HDouble sink unit, left hand drainer900x1500x600L884 R/HDouble sink unit, right hand drainer900x1500x600                                                                                                                                                                                                                                                                                                                                                                                                                                                                                                                                                                                                                                                                                                                                                                                                                                                                                                                                                                           | L881 L/H | Single sink unit, left hand drainer | 900x1000x600        |
| L884 R/H Double sink unit, right hand drainer 900x1500x600                                                                                                                                                                                                                                                                                                                                                                                                                                                                                                                                                                                                                                                                                                                                                                                                                                                                                                                                                                                                                                | L881 R/H | Single sink unit, right hand draine | r 900x1000x600      |
|                                                                                                                                                                                                                                                                                                                                                                                                                                                                                                                                                                                                                                                                                                                                                                                                                                                                                                                                                                                                                                                                                           | L884 L/H | Double sink unit, left hand drainer | 900x1500x600        |
| HWB1Hand wash basin105x400x350                                                                                                                                                                                                                                                                                                                                                                                                                                                                                                                                                                                                                                                                                                                                                                                                                                                                                                                                                                                                                                                            | L884 R/H | Double sink unit, right hand draine | r 900x1500x600      |
|                                                                                                                                                                                                                                                                                                                                                                                                                                                                                                                                                                                                                                                                                                                                                                                                                                                                                                                                                                                                                                                                                           | HWB1     | Hand wash basin                     | 105x400x350         |