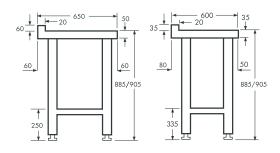

#### • Quick and simple to assemble

- Undershelves for maximum storage space
- Sound deadening design
- High quality 304 grade stainless steel work surfaces for hygiene and corrosion resistance
- Adjustable feet creating level working surface
- Wall benches are available in depths of 600 or 650mm

# Technical Specifications

| HxWxD (mm)WL4Single wall cupboard600x450x300WL6Double wall cupboard600x60x300WL7Double wall cupboard600x750x300WL9Double wall cupboard600x90x300SSH9Shelves900x300SSH12Shelves1200x300SSH13Shelves1500x300SSH14Shelves1500x300SSH15Shelves1800x300L6506CTCentre table900x600x650L6509CTCentre table900x1200x650L6512CTCentre table900x1500x650L6515CTCentre table900x1800x650L6515CTCentre table900x1200x650L6009WBWall bench 600 series900x1200x600L6012WBWall bench 600 series900x1200x600L6015WBWall bench 600 series900x1200x600L6506WBWall bench 650 series900x1200x650L65012WBWall bench 650 series900x1200x650L65012WBWall bench 650 series900x1200x650L65012WBWall bench 650 series900x1200x650L65013WBWall bench 650 series900x1200x650L65013WBWall bench 650 series900x1200x650L6514WBWall bench 650 series900x1000x600L881 L/HSingle sink unit, left hand drainer900x1000x600L884 R/HDouble sink unit, right hand drainer900x1500x600H884 R/HDouble sink unit, right hand drainer900x1500x600                                                                                  | Model    | Description                         | External Dimensions |
|-------------------------------------------------------------------------------------------------------------------------------------------------------------------------------------------------------------------------------------------------------------------------------------------------------------------------------------------------------------------------------------------------------------------------------------------------------------------------------------------------------------------------------------------------------------------------------------------------------------------------------------------------------------------------------------------------------------------------------------------------------------------------------------------------------------------------------------------------------------------------------------------------------------------------------------------------------------------------------------------------------------------------------------------------------------------------------------------|----------|-------------------------------------|---------------------|
| WL6Double wall cupboard600x600x300WL7Double wall cupboard600x750x300WL9Double wall cupboard600x900x300SSH9Shelves900x300SSH12Shelves1200x300SSH15Shelves1500x300SSH15Shelves1500x300SSH18Shelves1800x300L6506CTCentre table900x600x650L6509CTCentre table900x1200x650L6515CTCentre table900x1500x650L6518CTCentre table900x1500x650L6518CTCentre table900x1200x650L6009WBWall bench 600 series900x1200x650L6012WBWall bench 600 series900x1200x600L6015WBWall bench 600 series900x1200x600L6506WBWall bench 650 series900x1200x650L65012WBWall bench 650 series900x1200x650L65013WBWall bench 650 series900x1200x650L65013WBWall bench 650 series900x1200x650L65013WBWall bench 650 series900x1800x650L65013WBWall bench 650 series900x1800x650L65013WBWall bench 650 series900x1800x650L65013WBWall bench 650 series900x1800x650L65013WBWall bench 650 series900x1800x650L65113WBWall bench 650 series900x1800x650L881 L/HSingle sink unit, right hand drainer900x1000x600L884 R/HDouble sink unit, right hand drainer900x1500x600                                                       |          |                                     | HxWxD (mm)          |
| WL7Double wall cupboard600x750x300WL9Double wall cupboard600x900x300SSH9Shelves900x300SSH12Shelves1200x300SSH15Shelves1500x300SSH18Shelves1800x300SSH18Shelves1800x300L6506CTCentre table900x600x650L6509CTCentre table900x1200x650L6512CTCentre table900x1200x650L6515CTCentre table900x1800x650L6515CTCentre table900x1200x650L6518CTCentre table900x1800x650L6009WBWall bench 600 series900x1200x600L6012WBWall bench 600 series900x1200x600L6015WBWall bench 600 series900x1200x600L6506WBWall bench 650 series900x1000x600L65012WBWall bench 650 series900x1200x650L65013WBWall bench 650 series900x1200x650L65013WBWall bench 650 series900x1300x650L65013WBWall bench 650 series900x1300x650L65013WBWall bench 650 series900x1000x600L881 L/HSingle sink unit, left hand drainer900x1000x600L884 R/HDouble sink unit, right hand drainer900x1500x600                                                                                                                                                                                                                               | WL4      | Single wall cupboard                | 600x450x300         |
| WL9Double wall cupboard600x900x300SSH9Shelves900x300SSH12Shelves1200x300SSH15Shelves1500x300SSH15Shelves1500x300SSH18Shelves1800x300L6506CTCentre table900x600x650L6509CTCentre table900x900x650L6512CTCentre table900x1200x650L6515CTCentre table900x1800x650L6518CTCentre table900x1200x600L6009WBWall bench 600 series900x1200x600L6012WBWall bench 600 series900x1200x600L6015WBWall bench 600 series900x1500x600L6506WBWall bench 650 series900x1500x650L6506WBWall bench 650 series900x1200x650L65012WBWall bench 650 series900x1200x650L65013WBWall bench 650 series900x1300x650L65013WBWall bench 650 series900x1300x650L65013WBWall bench 650 series900x1300x650L65013WBWall bench 650 series900x1000x600L881 L/HSingle sink unit, left hand drainer900x1000x600L844 L/HDouble sink unit, right hand drainer900x1500x600L844 R/HDouble sink unit, right hand drainer900x1500x600                                                                                                                                                                                                 | WL6      | Double wall cupboard                | 600x600x300         |
| SSH9Shelves900x300SSH12Shelves1200x300SSH15Shelves1500x300SSH15Shelves1800x300SSH18Shelves1800x300L6506CTCentre table900x600x650L6509CTCentre table900x1200x650L6512CTCentre table900x1200x650L6515CTCentre table900x1500x650L6515CTCentre table900x1500x650L6518CTCentre table900x1200x600L6009WBWall bench 600 series900x1200x600L6012WBWall bench 600 series900x1200x600L6015WBWall bench 600 series900x1300x600L6506WBWall bench 650 series900x1200x650L6506WBWall bench 650 series900x1200x650L65012WBWall bench 650 series900x1200x650L65013WBWall bench 650 series900x1200x650L65013WBWall bench 650 series900x1000x650L65013WBWall bench 650 series900x1000x600L881L/HSingle sink unit, left hand drainer900x1000x600L884L/HDouble sink unit, right hand drainer900x1500x600L844R/HDouble sink unit, right hand drainer900x1500x600                                                                                                                                                                                                                                               | WL7      | Double wall cupboard                | 600x750x300         |
| SSH12 Shelves 1200x300   SSH15 Shelves 1500x300   SSH18 Shelves 1800x300   SSH18 Shelves 1800x300   L6506CT Centre table 900x600x650   L6509CT Centre table 900x1200x650   L6512CT Centre table 900x1200x650   L6515CT Centre table 900x1500x650   L6515CT Centre table 900x1800x650   L6009WB Wall bench 600 series 900x1800x600   L6012WB Wall bench 600 series 900x1200x600   L6012WB Wall bench 600 series 900x1500x600   L6013WB Wall bench 600 series 900x1200x600   L6504WB Wall bench 650 series 900x1800x650   L65012WB Wall bench 650 series 900x1200x650   L65012WB Wall bench 650 series 900x1500x650   L65015WB Wall bench 650 series 900x1500x650   L65015WB Wall bench 650 series 900x1800x650   L881 L/H Single sink unit, left hand drainer 900x1000x600   L884 R/H Double sink unit, left hand drainer 900x1500x600 </td <td>WL9</td> <td>Double wall cupboard</td> <td>600x900x300</td>                                                                                                                                                                                | WL9      | Double wall cupboard                | 600x900x300         |
| SSH15Shelves1500x300SSH18Shelves1800x300L6506CTCentre table900x600x650L6509CTCentre table900x1200x650L6512CTCentre table900x1200x650L6515CTCentre table900x1500x650L6515CTCentre table900x100x650L6518CTCentre table900x100x650L6009WBWall bench 600 series900x1200x600L6012WBWall bench 600 series900x1200x600L6015WBWall bench 600 series900x1500x600L6018WBWall bench 600 series900x1500x600L6506WBWall bench 650 series900x100x600L65012WBWall bench 650 series900x1200x650L65012WBWall bench 650 series900x1500x650L65012WBWall bench 650 series900x1500x650L65013WBWall bench 650 series900x1000x600L811L/HSingle sink unit, left hand drainer900x1000x600L841L/HDouble sink unit, right hand drainer900x1500x600L844R/HDouble sink unit, right hand drainer900x1500x600                                                                                                                                                                                                                                                                                                            | SSH9     | Shelves                             | 900x300             |
| SSH18 Shelves 1800x300   L6506CT Centre table 900x600x650   L6509CT Centre table 900x1200x650   L6512CT Centre table 900x1200x650   L6515CT Centre table 900x1500x650   L6515CT Centre table 900x1800x650   L6009WB Wall bench 600 series 900x100x600   L6012WB Wall bench 600 series 900x1200x600   L6012WB Wall bench 600 series 900x1200x600   L6015WB Wall bench 600 series 900x1500x600   L618WB Wall bench 650 series 900x1000x600   L6506WB Wall bench 650 series 900x600x650   L65012WB Wall bench 650 series 900x1200x650   L65015WB Wall bench 650 series 900x1200x650   L65015WB Wall bench 650 series 900x1800x650   L65015WB Wall bench 650 series 900x1800x650   L65018WB Wall bench 650 series 900x1800x650   L65018WB Wall bench 650 series 900x1000x600   L81 L/H Single sink unit, left hand drainer 900x1000x600   L84 <                                                                                                                                                                                                                                               | SSH12    | Shelves                             | 1200x300            |
| L6506CTCentre table900x600x650L6509CTCentre table900x900x650L6512CTCentre table900x1200x650L6515CTCentre table900x1500x650L6518CTCentre table900x1800x650L6009WBWall bench 600 series900x1200x600L6012WBWall bench 600 series900x1200x600L6012WBWall bench 600 series900x1200x600L6015WBWall bench 600 series900x1200x600L6018WBWall bench 600 series900x1500x600L6506WBWall bench 650 series900x1800x650L65018WBWall bench 650 series900x1200x650L65012WBWall bench 650 series900x1200x650L65015WBWall bench 650 series900x1200x650L65015WBWall bench 650 series900x1200x650L65018WBWall bench 650 series900x1300x650L65018WBWall bench 650 series900x1000x600L881L/HSingle sink unit, left hand drainer900x1000x600L884L/HDouble sink unit, right hand drainer900x1500x600L884R/HDouble sink unit, right hand drainer900x1500x600                                                                                                                                                                                                                                                       | SSH15    | Shelves                             | 1500x300            |
| L6509CTCentre table900x900x650L6512CTCentre table900x1200x650L6515CTCentre table900x1500x650L6518CTCentre table900x1800x650L6009WBWall bench 600 series900x1200x600L6012WBWall bench 600 series900x1200x600L6015WBWall bench 600 series900x1500x600L6015WBWall bench 600 series900x1500x600L6015WBWall bench 600 series900x1800x600L6506WBWall bench 650 series900x1800x650L6506WBWall bench 650 series900x1200x650L65012WBWall bench 650 series900x1200x650L65012WBWall bench 650 series900x1200x650L65015WBWall bench 650 series900x1200x650L65015WBWall bench 650 series900x1200x650L65018WBWall bench 650 series900x1000x600L881 L/HSingle sink unit, left hand drainer900x1000x600L881 R/HSingle sink unit, right hand drainer900x1500x600L884 R/HDouble sink unit, right hand drainer900x1500x600                                                                                                                                                                                                                                                                                   | SSH18    | Shelves                             | 1800x300            |
| L6512CTCentre table900x1200x650L6515CTCentre table900x1500x650L6518CTCentre table900x1800x650L6009WBWall bench 600 series900x900x600L6012WBWall bench 600 series900x1200x600L6015WBWall bench 600 series900x1500x600L6015WBWall bench 600 series900x1500x600L6018WBWall bench 600 series900x1500x600L6506WBWall bench 650 series900x1800x650L6506WBWall bench 650 series900x1200x650L65012WBWall bench 650 series900x1200x650L65012WBWall bench 650 series900x1200x650L65015WBWall bench 650 series900x1500x650L65018WBWall bench 650 series900x1000x600L881 L/HSingle sink unit, left hand drainer900x1000x600L884 R/HDouble sink unit, right hand drainer900x1500x600                                                                                                                                                                                                                                                                                                                                                                                                                   | L6506CT  | Centre table                        | 900x600x650         |
| LósisterDentre table900x1500x650LósisterCentre table900x1800x650LósisterCentre table900x1800x650Ló009WBWall bench 600 series900x1200x600L6012WBWall bench 600 series900x1200x600L6015WBWall bench 600 series900x1500x600L6018WBWall bench 600 series900x1800x600L6506WBWall bench 650 series900x1800x650L6506WBWall bench 650 series900x1200x650L65012WBWall bench 650 series900x1200x650L65013WBWall bench 650 series900x1200x650L65018WBWall bench 650 series900x1800x650L65018WBWall bench 650 series900x1800x650L65018WBWall bench 650 series900x1800x650L881 L/HSingle sink unit, left hand drainer900x1000x600L884 L/HDouble sink unit, right hand drainer900x1500x600L884 R/HDouble sink unit, right hand drainer900x1500x600                                                                                                                                                                                                                                                                                                                                                      | L6509CT  | Centre table                        | 900x900x650         |
| LósiseCentre table900x1800x650Lósise900x900x600LósosWall bench 600 series900x1200x600LósiseWall bench 600 series900x1200x600LósiseWall bench 600 series900x1500x600LósiseWall bench 600 series900x1500x600LósiseWall bench 600 series900x1800x600LósiseWall bench 650 series900x600x650LósiseWall bench 650 series900x1200x650LósiseWall bench 650 series900x1200x650LósiseWall bench 650 series900x1200x650LósiseWall bench 650 series900x1300x650LósiseWall bench 650 series900x1000x600LásiteWall bench 650 series900x1000x600LásiteKall bench 650 series90 | L6512CT  | Centre table                        | 900x1200x650        |
| Ló009WBWall bench 600 series900x900x600Ló012WBWall bench 600 series900x1200x600L6015WBWall bench 600 series900x1500x600L6018WBWall bench 600 series900x1800x600L6506WBWall bench 650 series900x600x650L6506WBWall bench 650 series900x900x650L65012WBWall bench 650 series900x1200x650L65012WBWall bench 650 series900x1200x650L65015WBWall bench 650 series900x1500x650L65018WBWall bench 650 series900x1300x650L881 L/HSingle sink unit, left hand drainer900x1000x600L881 R/HSingle sink unit, right hand drainer900x1500x600L884 R/HDouble sink unit, right hand drainer900x1500x600                                                                                                                                                                                                                                                                                                                                                                                                                                                                                                  | L6515CT  | Centre table                        | 900x1500x650        |
| L6012WBWall bench 600 series900x1200x600L6015WBWall bench 600 series900x1500x600L6018WBWall bench 600 series900x1800x600L6506WBWall bench 650 series900x600x650L6509WBWall bench 650 series900x900x650L65012WBWall bench 650 series900x1200x650L65015WBWall bench 650 series900x1500x650L65015WBWall bench 650 series900x1500x650L65018WBWall bench 650 series900x1800x650L881 L/HSingle sink unit, left hand drainer900x1000x600L881 R/HSingle sink unit, right hand drainer900x1500x600L884 R/HDouble sink unit, right hand drainer900x1500x600                                                                                                                                                                                                                                                                                                                                                                                                                                                                                                                                         | L6518CT  | Centre table                        | 900x1800x650        |
| L6015WBWall bench 600 series900x1500x600L6018WBWall bench 600 series900x1800x600L6506WBWall bench 650 series900x600x650L6509WBWall bench 650 series900x900x650L65012WBWall bench 650 series900x1200x650L65015WBWall bench 650 series900x1500x650L65015WBWall bench 650 series900x1200x650L65018WBWall bench 650 series900x1000x600L881 L/HSingle sink unit, left hand drainer900x1000x600L881 R/HSingle sink unit, right hand drainer900x1500x600L884 L/HDouble sink unit, left hand drainer900x1500x600                                                                                                                                                                                                                                                                                                                                                                                                                                                                                                                                                                                  | L6009WB  | Wall bench 600 series               | 900x900x600         |
| L6018WBWall bench 600 series900x1800x600L6506WBWall bench 650 series900x600x650L6509WBWall bench 650 series900x900x650L65012WBWall bench 650 series900x1200x650L65015WBWall bench 650 series900x1500x650L65015WBWall bench 650 series900x1500x650L65018WBWall bench 650 series900x1000x600L881 L/HSingle sink unit, left hand drainer900x1000x600L881 R/HSingle sink unit, right hand drainer900x1500x600L884 L/HDouble sink unit, left hand drainer900x1500x600                                                                                                                                                                                                                                                                                                                                                                                                                                                                                                                                                                                                                          | L6012WB  | Wall bench 600 series               | 900x1200x600        |
| L6506WBWall bench 650 series900x600x650L6509WBWall bench 650 series900x900x650L65012WBWall bench 650 series900x1200x650L65015WBWall bench 650 series900x1500x650L65018WBWall bench 650 series900x1800x650L881 L/HSingle sink unit, left hand drainer900x1000x600L881 R/HSingle sink unit, right hand drainer900x1000x600L884 L/HDouble sink unit, left hand drainer900x1500x600                                                                                                                                                                                                                                                                                                                                                                                                                                                                                                                                                                                                                                                                                                           | L6015WB  | Wall bench 600 series               | 900x1500x600        |
| L6509WBWall bench 650 series900x900x650L65012WBWall bench 650 series900x1200x650L65015WBWall bench 650 series900x1500x650L65018WBWall bench 650 series900x1800x650L881 L/HSingle sink unit, left hand drainer900x1000x600L881 R/HSingle sink unit, right hand drainer900x1000x600L884 L/HDouble sink unit, left hand drainer900x1500x600                                                                                                                                                                                                                                                                                                                                                                                                                                                                                                                                                                                                                                                                                                                                                  | L6018WB  | Wall bench 600 series               | 900x1800x600        |
| L65012WBWall bench 650 series900x1200x650L65015WBWall bench 650 series900x1500x650L65018WBWall bench 650 series900x1800x650L881 L/HSingle sink unit, left hand drainer900x1000x600L881 R/HSingle sink unit, right hand drainer900x1000x600L884 L/HDouble sink unit, left hand drainer900x1500x600                                                                                                                                                                                                                                                                                                                                                                                                                                                                                                                                                                                                                                                                                                                                                                                         | L6506WB  | Wall bench 650 series               | 900x600x650         |
| L65015WBWall bench 650 series900x1500x650L65018WBWall bench 650 series900x1800x650L881 L/HSingle sink unit, left hand drainer900x1000x600L881 R/HSingle sink unit, right hand drainer900x1000x600L884 L/HDouble sink unit, left hand drainer900x1500x600L884 R/HDouble sink unit, right hand drainer900x1500x600                                                                                                                                                                                                                                                                                                                                                                                                                                                                                                                                                                                                                                                                                                                                                                          | L6509WB  | Wall bench 650 series               | 900x900x650         |
| L65018WBWall bench 650 series900x1800x650L881 L/HSingle sink unit, left hand drainer900x1000x600L881 R/HSingle sink unit, right hand drainer900x1000x600L884 L/HDouble sink unit, left hand drainer900x1500x600L884 R/HDouble sink unit, right hand drainer900x1500x600                                                                                                                                                                                                                                                                                                                                                                                                                                                                                                                                                                                                                                                                                                                                                                                                                   | L65012WB | Wall bench 650 series               | 900x1200x650        |
| L881 L/HSingle sink unit, left hand drainer900x1000x600L881 R/HSingle sink unit, right hand drainer900x1000x600L884 L/HDouble sink unit, left hand drainer900x1500x600L884 R/HDouble sink unit, right hand drainer900x1500x600                                                                                                                                                                                                                                                                                                                                                                                                                                                                                                                                                                                                                                                                                                                                                                                                                                                            | L65015WB | Wall bench 650 series               | 900x1500x650        |
| L881 R/HSingle sink unit, right hand drainer900x1000x600L884 L/HDouble sink unit, left hand drainer900x1500x600L884 R/HDouble sink unit, right hand drainer900x1500x600                                                                                                                                                                                                                                                                                                                                                                                                                                                                                                                                                                                                                                                                                                                                                                                                                                                                                                                   | L65018WB | Wall bench 650 series               | 900x1800x650        |
| L884 L/HDouble sink unit, left hand drainer900x1500x600L884 R/HDouble sink unit, right hand drainer900x1500x600                                                                                                                                                                                                                                                                                                                                                                                                                                                                                                                                                                                                                                                                                                                                                                                                                                                                                                                                                                           | L881 L/H | Single sink unit, left hand drainer | 900x1000x600        |
| L884 R/H Double sink unit, right hand drainer 900x1500x600                                                                                                                                                                                                                                                                                                                                                                                                                                                                                                                                                                                                                                                                                                                                                                                                                                                                                                                                                                                                                                | L881 R/H | Single sink unit, right hand draine | r 900x1000x600      |
|                                                                                                                                                                                                                                                                                                                                                                                                                                                                                                                                                                                                                                                                                                                                                                                                                                                                                                                                                                                                                                                                                           | L884 L/H | Double sink unit, left hand drainer | 900x1500x600        |
| HWB1Hand wash basin105x400x350                                                                                                                                                                                                                                                                                                                                                                                                                                                                                                                                                                                                                                                                                                                                                                                                                                                                                                                                                                                                                                                            | L884 R/H | Double sink unit, right hand draine | r 900x1500x600      |
|                                                                                                                                                                                                                                                                                                                                                                                                                                                                                                                                                                                                                                                                                                                                                                                                                                                                                                                                                                                                                                                                                           | HWB1     | Hand wash basin                     | 105x400x350         |