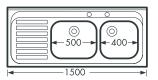

SSH9

- Waste outlet, plug, chain and overflow
- 105mm deep bowl

Wall Shelves

- Sound deadening pads under bowls and drainer
- Available with double or single tank and left or right hand drainer
- Tap location accepts 12mm pillar or mixer taps (not supplied)
- 38mm waste outlet, plug, chain and overflow
- 250mm deep bowls

Sink Units

Wall Benches