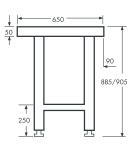

#### • Quick and simple to assemble

- Undershelves for maximum storage space
- Sound deadening design
- High quality 304 grade stainless steel work surfaces for hygiene and corrosion resistance
- Adjustable feet creating level working surface
- Wall benches are available in depths of 600 or 650mm

# Technical Specifications

| HxWxD (mm)WL4Single wall cupboard600x450x300WL6Double wall cupboard600x60x300WL7Double wall cupboard600x750x300WL9Double wall cupboard600x90x300SSH9Shelves900x300SSH12Shelves1200x300SSH13Shelves1500x300SSH14Shelves1500x300SSH15Shelves1800x300L6506CTCentre table900x600x650L6509CTCentre table900x1200x650L6512CTCentre table900x1500x650L6515CTCentre table900x1800x650L6515CTCentre table900x1200x650L6009WBWall bench 600 series900x1200x600L6012WBWall bench 600 series900x1200x600L6015WBWall bench 600 series900x1200x600L6506WBWall bench 650 series900x1200x650L65012WBWall bench 650 series900x1200x650L65012WBWall bench 650 series900x1200x650L65012WBWall bench 650 series900x1200x650L65013WBWall bench 650 series900x1200x650L65013WBWall bench 650 series900x1200x650L6514WBWall bench 650 series900x1000x600L881 L/HSingle sink unit, left hand drainer900x1000x600L884 R/HDouble sink unit, right hand drainer900x1500x600H884 R/HDouble sink unit, right hand drainer900x1500x600                                                                                  | Model    | Description                         | External Dimensions |
|-------------------------------------------------------------------------------------------------------------------------------------------------------------------------------------------------------------------------------------------------------------------------------------------------------------------------------------------------------------------------------------------------------------------------------------------------------------------------------------------------------------------------------------------------------------------------------------------------------------------------------------------------------------------------------------------------------------------------------------------------------------------------------------------------------------------------------------------------------------------------------------------------------------------------------------------------------------------------------------------------------------------------------------------------------------------------------------------|----------|-------------------------------------|---------------------|
| WL6Double wall cupboard600x600x300WL7Double wall cupboard600x750x300WL9Double wall cupboard600x900x300SSH9Shelves900x300SSH12Shelves1200x300SSH15Shelves1500x300SSH15Shelves1500x300SSH18Shelves1800x300L6506CTCentre table900x600x650L6509CTCentre table900x1200x650L6515CTCentre table900x1500x650L6518CTCentre table900x1500x650L6518CTCentre table900x1200x650L6009WBWall bench 600 series900x1200x650L6012WBWall bench 600 series900x1200x600L6015WBWall bench 600 series900x1200x600L6506WBWall bench 650 series900x1200x650L65012WBWall bench 650 series900x1200x650L65013WBWall bench 650 series900x1200x650L65013WBWall bench 650 series900x1200x650L65013WBWall bench 650 series900x1800x650L65013WBWall bench 650 series900x1800x650L65013WBWall bench 650 series900x1800x650L65013WBWall bench 650 series900x1800x650L65013WBWall bench 650 series900x1800x650L65113WBWall bench 650 series900x1800x650L881 L/HSingle sink unit, right hand drainer900x1000x600L884 R/HDouble sink unit, right hand drainer900x1500x600                                                       |          |                                     | HxWxD (mm)          |
| WL7Double wall cupboard600x750x300WL9Double wall cupboard600x900x300SSH9Shelves900x300SSH12Shelves1200x300SSH15Shelves1500x300SSH18Shelves1800x300SSH18Shelves1800x300L6506CTCentre table900x600x650L6509CTCentre table900x1200x650L6512CTCentre table900x1200x650L6515CTCentre table900x1800x650L6515CTCentre table900x1200x650L6518CTCentre table900x1800x650L6009WBWall bench 600 series900x1200x600L6012WBWall bench 600 series900x1200x600L6015WBWall bench 600 series900x1200x600L6506WBWall bench 650 series900x1000x600L65012WBWall bench 650 series900x1200x650L65013WBWall bench 650 series900x1200x650L65013WBWall bench 650 series900x1300x650L65013WBWall bench 650 series900x1300x650L65013WBWall bench 650 series900x1000x600L881 L/HSingle sink unit, left hand drainer900x1000x600L884 R/HDouble sink unit, right hand drainer900x1500x600                                                                                                                                                                                                                               | WL4      | Single wall cupboard                | 600x450x300         |
| WL9Double wall cupboard600x900x300SSH9Shelves900x300SSH12Shelves1200x300SSH15Shelves1500x300SSH15Shelves1500x300SSH18Shelves1800x300L6506CTCentre table900x600x650L6509CTCentre table900x900x650L6512CTCentre table900x1200x650L6515CTCentre table900x1800x650L6518CTCentre table900x1200x600L6009WBWall bench 600 series900x1200x600L6012WBWall bench 600 series900x1200x600L6015WBWall bench 600 series900x1500x600L6506WBWall bench 650 series900x1500x650L6506WBWall bench 650 series900x1200x650L65012WBWall bench 650 series900x1200x650L65013WBWall bench 650 series900x1300x650L65013WBWall bench 650 series900x1300x650L65013WBWall bench 650 series900x1300x650L65013WBWall bench 650 series900x1000x600L881 L/HSingle sink unit, left hand drainer900x1000x600L844 L/HDouble sink unit, right hand drainer900x1500x600L844 R/HDouble sink unit, right hand drainer900x1500x600                                                                                                                                                                                                 | WL6      | Double wall cupboard                | 600x600x300         |
| SSH9Shelves900x300SSH12Shelves1200x300SSH15Shelves1500x300SSH15Shelves1800x300SSH18Shelves1800x300L6506CTCentre table900x600x650L6509CTCentre table900x1200x650L6512CTCentre table900x1200x650L6515CTCentre table900x1500x650L6515CTCentre table900x1500x650L6518CTCentre table900x1200x600L6009WBWall bench 600 series900x1200x600L6012WBWall bench 600 series900x1200x600L6015WBWall bench 600 series900x1300x600L6506WBWall bench 650 series900x1200x650L6506WBWall bench 650 series900x1200x650L65012WBWall bench 650 series900x1200x650L65013WBWall bench 650 series900x1200x650L65013WBWall bench 650 series900x1000x650L65013WBWall bench 650 series900x1000x600L881L/HSingle sink unit, left hand drainer900x1000x600L884L/HDouble sink unit, right hand drainer900x1500x600L844R/HDouble sink unit, right hand drainer900x1500x600                                                                                                                                                                                                                                               | WL7      | Double wall cupboard                | 600x750x300         |
| SSH12 Shelves 1200x300   SSH15 Shelves 1500x300   SSH18 Shelves 1800x300   SSH18 Shelves 1800x300   L6506CT Centre table 900x600x650   L6509CT Centre table 900x1200x650   L6512CT Centre table 900x1200x650   L6515CT Centre table 900x1500x650   L6515CT Centre table 900x1800x650   L6009WB Wall bench 600 series 900x1800x600   L6012WB Wall bench 600 series 900x1200x600   L6012WB Wall bench 600 series 900x1500x600   L6013WB Wall bench 600 series 900x1200x600   L6504WB Wall bench 650 series 900x1800x650   L65012WB Wall bench 650 series 900x1200x650   L65012WB Wall bench 650 series 900x1500x650   L65015WB Wall bench 650 series 900x1500x650   L65015WB Wall bench 650 series 900x1800x650   L881 L/H Single sink unit, left hand drainer 900x1000x600   L884 R/H Double sink unit, left hand drainer 900x1500x600 </td <td>WL9</td> <td>Double wall cupboard</td> <td>600x900x300</td>                                                                                                                                                                                | WL9      | Double wall cupboard                | 600x900x300         |
| SSH15Shelves1500x300SSH18Shelves1800x300L6506CTCentre table900x600x650L6509CTCentre table900x1200x650L6512CTCentre table900x1200x650L6515CTCentre table900x1500x650L6515CTCentre table900x100x650L6518CTCentre table900x100x650L6009WBWall bench 600 series900x1200x600L6012WBWall bench 600 series900x1200x600L6015WBWall bench 600 series900x1500x600L6018WBWall bench 600 series900x1500x600L6506WBWall bench 650 series900x100x600L65012WBWall bench 650 series900x1200x650L65012WBWall bench 650 series900x1500x650L65012WBWall bench 650 series900x1500x650L65013WBWall bench 650 series900x1000x600L811L/HSingle sink unit, left hand drainer900x1000x600L841L/HDouble sink unit, right hand drainer900x1500x600L844R/HDouble sink unit, right hand drainer900x1500x600                                                                                                                                                                                                                                                                                                            | SSH9     | Shelves                             | 900x300             |
| SSH18 Shelves 1800x300   L6506CT Centre table 900x600x650   L6509CT Centre table 900x1200x650   L6512CT Centre table 900x1200x650   L6515CT Centre table 900x1500x650   L6515CT Centre table 900x1800x650   L6009WB Wall bench 600 series 900x100x600   L6012WB Wall bench 600 series 900x1200x600   L6012WB Wall bench 600 series 900x1200x600   L6015WB Wall bench 600 series 900x1500x600   L618WB Wall bench 650 series 900x1000x600   L6506WB Wall bench 650 series 900x600x650   L65012WB Wall bench 650 series 900x1200x650   L65015WB Wall bench 650 series 900x1200x650   L65015WB Wall bench 650 series 900x1800x650   L65015WB Wall bench 650 series 900x1800x650   L65018WB Wall bench 650 series 900x1800x650   L65018WB Wall bench 650 series 900x1000x600   L81 L/H Single sink unit, left hand drainer 900x1000x600   L84 <                                                                                                                                                                                                                                               | SSH12    | Shelves                             | 1200x300            |
| L6506CTCentre table900x600x650L6509CTCentre table900x900x650L6512CTCentre table900x1200x650L6515CTCentre table900x1500x650L6518CTCentre table900x1800x650L6009WBWall bench 600 series900x1200x600L6012WBWall bench 600 series900x1200x600L6012WBWall bench 600 series900x1200x600L6015WBWall bench 600 series900x1200x600L6018WBWall bench 600 series900x1500x600L6506WBWall bench 650 series900x1800x650L65018WBWall bench 650 series900x1200x650L65012WBWall bench 650 series900x1200x650L65015WBWall bench 650 series900x1200x650L65015WBWall bench 650 series900x1200x650L65018WBWall bench 650 series900x1300x650L65018WBWall bench 650 series900x1000x600L881L/HSingle sink unit, left hand drainer900x1000x600L884L/HDouble sink unit, right hand drainer900x1500x600L884R/HDouble sink unit, right hand drainer900x1500x600                                                                                                                                                                                                                                                       | SSH15    | Shelves                             | 1500x300            |
| L6509CTCentre table900x900x650L6512CTCentre table900x1200x650L6515CTCentre table900x1500x650L6518CTCentre table900x1800x650L6009WBWall bench 600 series900x1200x600L6012WBWall bench 600 series900x1200x600L6015WBWall bench 600 series900x1500x600L6015WBWall bench 600 series900x1500x600L6015WBWall bench 600 series900x1800x600L6506WBWall bench 650 series900x1800x650L6506WBWall bench 650 series900x1200x650L65012WBWall bench 650 series900x1200x650L65012WBWall bench 650 series900x1200x650L65015WBWall bench 650 series900x1200x650L65015WBWall bench 650 series900x1200x650L65018WBWall bench 650 series900x1000x600L881 L/HSingle sink unit, left hand drainer900x1000x600L881 R/HSingle sink unit, right hand drainer900x1500x600L884 R/HDouble sink unit, right hand drainer900x1500x600                                                                                                                                                                                                                                                                                   | SSH18    | Shelves                             | 1800x300            |
| L6512CTCentre table900x1200x650L6515CTCentre table900x1500x650L6518CTCentre table900x1800x650L6009WBWall bench 600 series900x900x600L6012WBWall bench 600 series900x1200x600L6015WBWall bench 600 series900x1500x600L6015WBWall bench 600 series900x1500x600L6018WBWall bench 600 series900x1500x600L6506WBWall bench 650 series900x1800x650L6506WBWall bench 650 series900x1200x650L65012WBWall bench 650 series900x1200x650L65012WBWall bench 650 series900x1200x650L65015WBWall bench 650 series900x1500x650L65018WBWall bench 650 series900x1000x600L881 L/HSingle sink unit, left hand drainer900x1000x600L884 R/HDouble sink unit, right hand drainer900x1500x600                                                                                                                                                                                                                                                                                                                                                                                                                   | L6506CT  | Centre table                        | 900x600x650         |
| LósisterDentre table900x1500x650LósisterCentre table900x1800x650LósisterCentre table900x1800x650Ló009WBWall bench 600 series900x1200x600L6012WBWall bench 600 series900x1200x600L6015WBWall bench 600 series900x1500x600L6018WBWall bench 600 series900x1800x600L6506WBWall bench 650 series900x1800x650L6506WBWall bench 650 series900x1200x650L65012WBWall bench 650 series900x1200x650L65013WBWall bench 650 series900x1200x650L65018WBWall bench 650 series900x1800x650L65018WBWall bench 650 series900x1800x650L65018WBWall bench 650 series900x1800x650L881 L/HSingle sink unit, left hand drainer900x1000x600L884 L/HDouble sink unit, right hand drainer900x1500x600L884 R/HDouble sink unit, right hand drainer900x1500x600                                                                                                                                                                                                                                                                                                                                                      | L6509CT  | Centre table                        | 900x900x650         |
| LósiseCentre table900x1800x650Lósise900x900x600LósosWall bench 600 series900x1200x600LósiseWall bench 600 series900x1200x600LósiseWall bench 600 series900x1500x600LósiseWall bench 600 series900x1500x600LósiseWall bench 600 series900x1800x600LósiseWall bench 650 series900x600x650LósiseWall bench 650 series900x1200x650LósiseWall bench 650 series900x1200x650LósiseWall bench 650 series900x1200x650LósiseWall bench 650 series900x1300x650LósiseWall bench 650 series900x1000x600LásiteWall bench 650 series900x1000x600LásiteKall bench 650 series90 | L6512CT  | Centre table                        | 900x1200x650        |
| Ló009WBWall bench 600 series900x900x600Ló012WBWall bench 600 series900x1200x600L6015WBWall bench 600 series900x1500x600L6018WBWall bench 600 series900x1800x600L6506WBWall bench 650 series900x600x650L6506WBWall bench 650 series900x900x650L65012WBWall bench 650 series900x1200x650L65012WBWall bench 650 series900x1200x650L65015WBWall bench 650 series900x1500x650L65018WBWall bench 650 series900x1300x650L881 L/HSingle sink unit, left hand drainer900x1000x600L881 R/HSingle sink unit, right hand drainer900x1500x600L884 R/HDouble sink unit, right hand drainer900x1500x600                                                                                                                                                                                                                                                                                                                                                                                                                                                                                                  | L6515CT  | Centre table                        | 900x1500x650        |
| L6012WBWall bench 600 series900x1200x600L6015WBWall bench 600 series900x1500x600L6018WBWall bench 600 series900x1800x600L6506WBWall bench 650 series900x600x650L6509WBWall bench 650 series900x900x650L65012WBWall bench 650 series900x1200x650L65015WBWall bench 650 series900x1500x650L65015WBWall bench 650 series900x1500x650L65018WBWall bench 650 series900x1800x650L881 L/HSingle sink unit, left hand drainer900x1000x600L881 R/HSingle sink unit, right hand drainer900x1500x600L884 R/HDouble sink unit, right hand drainer900x1500x600                                                                                                                                                                                                                                                                                                                                                                                                                                                                                                                                         | L6518CT  | Centre table                        | 900x1800x650        |
| L6015WBWall bench 600 series900x1500x600L6018WBWall bench 600 series900x1800x600L6506WBWall bench 650 series900x600x650L6509WBWall bench 650 series900x900x650L65012WBWall bench 650 series900x1200x650L65015WBWall bench 650 series900x1500x650L65015WBWall bench 650 series900x1200x650L65018WBWall bench 650 series900x1000x600L881 L/HSingle sink unit, left hand drainer900x1000x600L881 R/HSingle sink unit, right hand drainer900x1500x600L884 L/HDouble sink unit, left hand drainer900x1500x600                                                                                                                                                                                                                                                                                                                                                                                                                                                                                                                                                                                  | L6009WB  | Wall bench 600 series               | 900x900x600         |
| L6018WBWall bench 600 series900x1800x600L6506WBWall bench 650 series900x600x650L6509WBWall bench 650 series900x900x650L65012WBWall bench 650 series900x1200x650L65015WBWall bench 650 series900x1500x650L65015WBWall bench 650 series900x1500x650L65018WBWall bench 650 series900x1000x600L881 L/HSingle sink unit, left hand drainer900x1000x600L881 R/HSingle sink unit, right hand drainer900x1500x600L884 L/HDouble sink unit, left hand drainer900x1500x600                                                                                                                                                                                                                                                                                                                                                                                                                                                                                                                                                                                                                          | L6012WB  | Wall bench 600 series               | 900x1200x600        |
| L6506WBWall bench 650 series900x600x650L6509WBWall bench 650 series900x900x650L65012WBWall bench 650 series900x1200x650L65015WBWall bench 650 series900x1500x650L65018WBWall bench 650 series900x1800x650L881 L/HSingle sink unit, left hand drainer900x1000x600L881 R/HSingle sink unit, right hand drainer900x1000x600L884 L/HDouble sink unit, left hand drainer900x1500x600                                                                                                                                                                                                                                                                                                                                                                                                                                                                                                                                                                                                                                                                                                           | L6015WB  | Wall bench 600 series               | 900x1500x600        |
| L6509WBWall bench 650 series900x900x650L65012WBWall bench 650 series900x1200x650L65015WBWall bench 650 series900x1500x650L65018WBWall bench 650 series900x1800x650L881 L/HSingle sink unit, left hand drainer900x1000x600L881 R/HSingle sink unit, right hand drainer900x1000x600L884 L/HDouble sink unit, left hand drainer900x1500x600                                                                                                                                                                                                                                                                                                                                                                                                                                                                                                                                                                                                                                                                                                                                                  | L6018WB  | Wall bench 600 series               | 900x1800x600        |
| L65012WBWall bench 650 series900x1200x650L65015WBWall bench 650 series900x1500x650L65018WBWall bench 650 series900x1800x650L881 L/HSingle sink unit, left hand drainer900x1000x600L881 R/HSingle sink unit, right hand drainer900x1000x600L884 L/HDouble sink unit, left hand drainer900x1500x600                                                                                                                                                                                                                                                                                                                                                                                                                                                                                                                                                                                                                                                                                                                                                                                         | L6506WB  | Wall bench 650 series               | 900x600x650         |
| L65015WBWall bench 650 series900x1500x650L65018WBWall bench 650 series900x1800x650L881 L/HSingle sink unit, left hand drainer900x1000x600L881 R/HSingle sink unit, right hand drainer900x1000x600L884 L/HDouble sink unit, left hand drainer900x1500x600L884 R/HDouble sink unit, right hand drainer900x1500x600                                                                                                                                                                                                                                                                                                                                                                                                                                                                                                                                                                                                                                                                                                                                                                          | L6509WB  | Wall bench 650 series               | 900x900x650         |
| L65018WBWall bench 650 series900x1800x650L881 L/HSingle sink unit, left hand drainer900x1000x600L881 R/HSingle sink unit, right hand drainer900x1000x600L884 L/HDouble sink unit, left hand drainer900x1500x600L884 R/HDouble sink unit, right hand drainer900x1500x600                                                                                                                                                                                                                                                                                                                                                                                                                                                                                                                                                                                                                                                                                                                                                                                                                   | L65012WB | Wall bench 650 series               | 900x1200x650        |
| L881 L/HSingle sink unit, left hand drainer900x1000x600L881 R/HSingle sink unit, right hand drainer900x1000x600L884 L/HDouble sink unit, left hand drainer900x1500x600L884 R/HDouble sink unit, right hand drainer900x1500x600                                                                                                                                                                                                                                                                                                                                                                                                                                                                                                                                                                                                                                                                                                                                                                                                                                                            | L65015WB | Wall bench 650 series               | 900x1500x650        |
| L881 R/HSingle sink unit, right hand drainer900x1000x600L884 L/HDouble sink unit, left hand drainer900x1500x600L884 R/HDouble sink unit, right hand drainer900x1500x600                                                                                                                                                                                                                                                                                                                                                                                                                                                                                                                                                                                                                                                                                                                                                                                                                                                                                                                   | L65018WB | Wall bench 650 series               | 900x1800x650        |
| L884 L/HDouble sink unit, left hand drainer900x1500x600L884 R/HDouble sink unit, right hand drainer900x1500x600                                                                                                                                                                                                                                                                                                                                                                                                                                                                                                                                                                                                                                                                                                                                                                                                                                                                                                                                                                           | L881 L/H | Single sink unit, left hand drainer | 900x1000x600        |
| L884 R/H Double sink unit, right hand drainer 900x1500x600                                                                                                                                                                                                                                                                                                                                                                                                                                                                                                                                                                                                                                                                                                                                                                                                                                                                                                                                                                                                                                | L881 R/H | Single sink unit, right hand draine | r 900x1000x600      |
|                                                                                                                                                                                                                                                                                                                                                                                                                                                                                                                                                                                                                                                                                                                                                                                                                                                                                                                                                                                                                                                                                           | L884 L/H | Double sink unit, left hand drainer | 900x1500x600        |
| HWB1Hand wash basin105x400x350                                                                                                                                                                                                                                                                                                                                                                                                                                                                                                                                                                                                                                                                                                                                                                                                                                                                                                                                                                                                                                                            | L884 R/H | Double sink unit, right hand draine | r 900x1500x600      |
|                                                                                                                                                                                                                                                                                                                                                                                                                                                                                                                                                                                                                                                                                                                                                                                                                                                                                                                                                                                                                                                                                           | HWB1     | Hand wash basin                     | 105x400x350         |