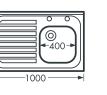

SSH9

- Waste outlet, plug, chain and overflow
- 105mm deep bowl

Wall Shelves

- Sound deadening pads under bowls and drainer
- Available with double or single tank and left or right hand drainer
- Tap location accepts 12mm pillar or mixer taps (not supplied)
- 38mm waste outlet, plug, chain and overflow
- 250mm deep bowls

Sink Units

Wall Benches