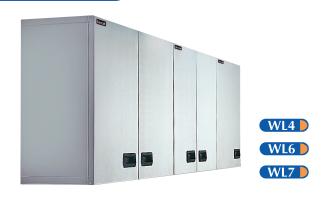

## Wall Cupboards

- Stainless steel construction
- Large capacity and a range of sizes
- Additional shelves available
- Three shelf positions

- Constructed from easy to clean type 304 stainless steel
- Tap location accepts 12mm pillar taps (not supplied)

# Technical Specifications

| HxWxD (mm)WL4Single wall cupboard600x450x300WL6Double wall cupboard600x60x300WL7Double wall cupboard600x750x300WL9Double wall cupboard600x90x300SSH9Shelves900x300SSH12Shelves1200x300SSH13Shelves1500x300SSH14Shelves1500x300SSH15Shelves1800x300L6506CTCentre table900x600x650L6509CTCentre table900x1200x650L6512CTCentre table900x1500x650L6515CTCentre table900x1800x650L6515CTCentre table900x1200x650L6009WBWall bench 600 series900x1200x600L6012WBWall bench 600 series900x1200x600L6015WBWall bench 600 series900x1200x600L6506WBWall bench 650 series900x1200x650L65012WBWall bench 650 series900x1200x650L65012WBWall bench 650 series900x1200x650L65012WBWall bench 650 series900x1200x650L65013WBWall bench 650 series900x1200x650L65013WBWall bench 650 series900x1200x650L6514WBWall bench 650 series900x1000x600L881 L/HSingle sink unit, left hand drainer900x1000x600L884 R/HDouble sink unit, right hand drainer900x1500x600H884 R/HDouble sink unit, right hand drainer900x1500x600                                                                                  | Model    | Description                         | External Dimensions |
|-------------------------------------------------------------------------------------------------------------------------------------------------------------------------------------------------------------------------------------------------------------------------------------------------------------------------------------------------------------------------------------------------------------------------------------------------------------------------------------------------------------------------------------------------------------------------------------------------------------------------------------------------------------------------------------------------------------------------------------------------------------------------------------------------------------------------------------------------------------------------------------------------------------------------------------------------------------------------------------------------------------------------------------------------------------------------------------------|----------|-------------------------------------|---------------------|
| WL6Double wall cupboard600x600x300WL7Double wall cupboard600x750x300WL9Double wall cupboard600x900x300SSH9Shelves900x300SSH12Shelves1200x300SSH15Shelves1500x300SSH15Shelves1500x300SSH18Shelves1800x300L6506CTCentre table900x600x650L6509CTCentre table900x1200x650L6515CTCentre table900x1500x650L6518CTCentre table900x1500x650L6518CTCentre table900x1200x650L6009WBWall bench 600 series900x1200x650L6012WBWall bench 600 series900x1200x600L6015WBWall bench 600 series900x1200x600L6506WBWall bench 650 series900x1200x650L65012WBWall bench 650 series900x1200x650L65013WBWall bench 650 series900x1200x650L65013WBWall bench 650 series900x1200x650L65013WBWall bench 650 series900x1800x650L65013WBWall bench 650 series900x1800x650L65013WBWall bench 650 series900x1800x650L65013WBWall bench 650 series900x1800x650L65013WBWall bench 650 series900x1800x650L65113WBWall bench 650 series900x1800x650L881 L/HSingle sink unit, right hand drainer900x1000x600L884 R/HDouble sink unit, right hand drainer900x1500x600                                                       |          |                                     | HxWxD (mm)          |
| WL7Double wall cupboard600x750x300WL9Double wall cupboard600x900x300SSH9Shelves900x300SSH12Shelves1200x300SSH15Shelves1500x300SSH18Shelves1800x300SSH18Shelves1800x300L6506CTCentre table900x600x650L6509CTCentre table900x1200x650L6512CTCentre table900x1200x650L6515CTCentre table900x1800x650L6515CTCentre table900x1200x650L6518CTCentre table900x1800x650L6009WBWall bench 600 series900x1200x600L6012WBWall bench 600 series900x1200x600L6015WBWall bench 600 series900x1200x600L6506WBWall bench 650 series900x1000x600L65012WBWall bench 650 series900x1200x650L65013WBWall bench 650 series900x1200x650L65013WBWall bench 650 series900x1300x650L65013WBWall bench 650 series900x1300x650L65013WBWall bench 650 series900x1000x600L881 L/HSingle sink unit, left hand drainer900x1000x600L884 R/HDouble sink unit, right hand drainer900x1500x600                                                                                                                                                                                                                               | WL4      | Single wall cupboard                | 600x450x300         |
| WL9Double wall cupboard600x900x300SSH9Shelves900x300SSH12Shelves1200x300SSH15Shelves1500x300SSH15Shelves1500x300SSH18Shelves1800x300L6506CTCentre table900x600x650L6509CTCentre table900x900x650L6512CTCentre table900x1200x650L6515CTCentre table900x1800x650L6518CTCentre table900x1200x600L6009WBWall bench 600 series900x1200x600L6012WBWall bench 600 series900x1200x600L6015WBWall bench 600 series900x1500x600L6506WBWall bench 650 series900x1500x650L6506WBWall bench 650 series900x1200x650L65012WBWall bench 650 series900x1200x650L65013WBWall bench 650 series900x1300x650L65013WBWall bench 650 series900x1300x650L65013WBWall bench 650 series900x1300x650L65013WBWall bench 650 series900x1000x600L881 L/HSingle sink unit, left hand drainer900x1000x600L844 L/HDouble sink unit, right hand drainer900x1500x600L844 R/HDouble sink unit, right hand drainer900x1500x600                                                                                                                                                                                                 | WL6      | Double wall cupboard                | 600x600x300         |
| SSH9Shelves900x300SSH12Shelves1200x300SSH15Shelves1500x300SSH15Shelves1800x300SSH18Shelves1800x300L6506CTCentre table900x600x650L6509CTCentre table900x1200x650L6512CTCentre table900x1200x650L6515CTCentre table900x1500x650L6515CTCentre table900x1500x650L6518CTCentre table900x1200x600L6009WBWall bench 600 series900x1200x600L6012WBWall bench 600 series900x1200x600L6015WBWall bench 600 series900x1300x600L6506WBWall bench 650 series900x1200x650L6506WBWall bench 650 series900x1200x650L65012WBWall bench 650 series900x1200x650L65013WBWall bench 650 series900x1200x650L65013WBWall bench 650 series900x1000x650L65013WBWall bench 650 series900x1000x600L881L/HSingle sink unit, left hand drainer900x1000x600L884L/HDouble sink unit, right hand drainer900x1500x600L844R/HDouble sink unit, right hand drainer900x1500x600                                                                                                                                                                                                                                               | WL7      | Double wall cupboard                | 600x750x300         |
| SSH12 Shelves 1200x300   SSH15 Shelves 1500x300   SSH18 Shelves 1800x300   SSH18 Shelves 1800x300   L6506CT Centre table 900x600x650   L6509CT Centre table 900x1200x650   L6512CT Centre table 900x1200x650   L6515CT Centre table 900x1500x650   L6515CT Centre table 900x1800x650   L6009WB Wall bench 600 series 900x1800x600   L6012WB Wall bench 600 series 900x1200x600   L6012WB Wall bench 600 series 900x1500x600   L6013WB Wall bench 600 series 900x1200x600   L6504WB Wall bench 650 series 900x1800x650   L65012WB Wall bench 650 series 900x1200x650   L65012WB Wall bench 650 series 900x1500x650   L65015WB Wall bench 650 series 900x1500x650   L65015WB Wall bench 650 series 900x1800x650   L881 L/H Single sink unit, left hand drainer 900x1000x600   L884 R/H Double sink unit, left hand drainer 900x1500x600 </td <td>WL9</td> <td>Double wall cupboard</td> <td>600x900x300</td>                                                                                                                                                                                | WL9      | Double wall cupboard                | 600x900x300         |
| SSH15Shelves1500x300SSH18Shelves1800x300L6506CTCentre table900x600x650L6509CTCentre table900x1200x650L6512CTCentre table900x1200x650L6515CTCentre table900x1500x650L6515CTCentre table900x100x650L6518CTCentre table900x100x650L6009WBWall bench 600 series900x1200x600L6012WBWall bench 600 series900x1200x600L6015WBWall bench 600 series900x1500x600L6018WBWall bench 600 series900x1500x600L6506WBWall bench 650 series900x100x600L65012WBWall bench 650 series900x1200x650L65012WBWall bench 650 series900x1500x650L65012WBWall bench 650 series900x1500x650L65013WBWall bench 650 series900x1000x600L811L/HSingle sink unit, left hand drainer900x1000x600L841L/HDouble sink unit, right hand drainer900x1500x600L844R/HDouble sink unit, right hand drainer900x1500x600                                                                                                                                                                                                                                                                                                            | SSH9     | Shelves                             | 900x300             |
| SSH18 Shelves 1800x300   L6506CT Centre table 900x600x650   L6509CT Centre table 900x1200x650   L6512CT Centre table 900x1200x650   L6515CT Centre table 900x1500x650   L6515CT Centre table 900x1800x650   L6009WB Wall bench 600 series 900x100x600   L6012WB Wall bench 600 series 900x1200x600   L6012WB Wall bench 600 series 900x1200x600   L6015WB Wall bench 600 series 900x1500x600   L618WB Wall bench 650 series 900x1000x600   L6506WB Wall bench 650 series 900x600x650   L65012WB Wall bench 650 series 900x1200x650   L65015WB Wall bench 650 series 900x1200x650   L65015WB Wall bench 650 series 900x1800x650   L65015WB Wall bench 650 series 900x1800x650   L65018WB Wall bench 650 series 900x1800x650   L65018WB Wall bench 650 series 900x1000x600   L81 L/H Single sink unit, left hand drainer 900x1000x600   L84 <                                                                                                                                                                                                                                               | SSH12    | Shelves                             | 1200x300            |
| L6506CTCentre table900x600x650L6509CTCentre table900x900x650L6512CTCentre table900x1200x650L6515CTCentre table900x1500x650L6518CTCentre table900x1800x650L6009WBWall bench 600 series900x1200x600L6012WBWall bench 600 series900x1200x600L6012WBWall bench 600 series900x1200x600L6015WBWall bench 600 series900x1200x600L6018WBWall bench 600 series900x1500x600L6506WBWall bench 650 series900x1800x650L65018WBWall bench 650 series900x1200x650L65012WBWall bench 650 series900x1200x650L65015WBWall bench 650 series900x1200x650L65015WBWall bench 650 series900x1200x650L65018WBWall bench 650 series900x1300x650L65018WBWall bench 650 series900x1000x600L881L/HSingle sink unit, left hand drainer900x1000x600L884L/HDouble sink unit, right hand drainer900x1500x600L884R/HDouble sink unit, right hand drainer900x1500x600                                                                                                                                                                                                                                                       | SSH15    | Shelves                             | 1500x300            |
| L6509CTCentre table900x900x650L6512CTCentre table900x1200x650L6515CTCentre table900x1500x650L6518CTCentre table900x1800x650L6009WBWall bench 600 series900x1200x600L6012WBWall bench 600 series900x1200x600L6015WBWall bench 600 series900x1500x600L6015WBWall bench 600 series900x1500x600L6015WBWall bench 600 series900x1800x600L6506WBWall bench 650 series900x1800x650L6506WBWall bench 650 series900x1200x650L65012WBWall bench 650 series900x1200x650L65012WBWall bench 650 series900x1200x650L65015WBWall bench 650 series900x1200x650L65015WBWall bench 650 series900x1200x650L65018WBWall bench 650 series900x1000x600L881 L/HSingle sink unit, left hand drainer900x1000x600L881 R/HSingle sink unit, right hand drainer900x1500x600L884 R/HDouble sink unit, right hand drainer900x1500x600                                                                                                                                                                                                                                                                                   | SSH18    | Shelves                             | 1800x300            |
| L6512CTCentre table900x1200x650L6515CTCentre table900x1500x650L6518CTCentre table900x1800x650L6009WBWall bench 600 series900x900x600L6012WBWall bench 600 series900x1200x600L6015WBWall bench 600 series900x1500x600L6015WBWall bench 600 series900x1500x600L6018WBWall bench 600 series900x1500x600L6506WBWall bench 650 series900x1800x650L6506WBWall bench 650 series900x1200x650L65012WBWall bench 650 series900x1200x650L65012WBWall bench 650 series900x1200x650L65015WBWall bench 650 series900x1500x650L65018WBWall bench 650 series900x1000x600L881 L/HSingle sink unit, left hand drainer900x1000x600L884 R/HDouble sink unit, right hand drainer900x1500x600                                                                                                                                                                                                                                                                                                                                                                                                                   | L6506CT  | Centre table                        | 900x600x650         |
| LósisterDentre table900x1500x650LósisterCentre table900x1800x650LósisterCentre table900x1800x650Ló009WBWall bench 600 series900x1200x600L6012WBWall bench 600 series900x1200x600L6015WBWall bench 600 series900x1500x600L6018WBWall bench 600 series900x1800x600L6506WBWall bench 650 series900x1800x650L6506WBWall bench 650 series900x1200x650L65012WBWall bench 650 series900x1200x650L65013WBWall bench 650 series900x1200x650L65018WBWall bench 650 series900x1800x650L65018WBWall bench 650 series900x1800x650L65018WBWall bench 650 series900x1800x650L881 L/HSingle sink unit, left hand drainer900x1000x600L884 L/HDouble sink unit, right hand drainer900x1500x600L884 R/HDouble sink unit, right hand drainer900x1500x600                                                                                                                                                                                                                                                                                                                                                      | L6509CT  | Centre table                        | 900x900x650         |
| LósiseCentre table900x1800x650Lósise900x900x600LósosWall bench 600 series900x1200x600LósiseWall bench 600 series900x1200x600LósiseWall bench 600 series900x1500x600LósiseWall bench 600 series900x1500x600LósiseWall bench 600 series900x1800x600LósiseWall bench 650 series900x600x650LósiseWall bench 650 series900x1200x650LósiseWall bench 650 series900x1200x650LósiseWall bench 650 series900x1200x650LósiseWall bench 650 series900x1300x650LósiseWall bench 650 series900x1000x600LásiteWall bench 650 series900x1000x600LásiteKall bench 650 series90 | L6512CT  | Centre table                        | 900x1200x650        |
| Ló009WBWall bench 600 series900x900x600Ló012WBWall bench 600 series900x1200x600L6015WBWall bench 600 series900x1500x600L6018WBWall bench 600 series900x1800x600L6506WBWall bench 650 series900x600x650L6506WBWall bench 650 series900x900x650L65012WBWall bench 650 series900x1200x650L65012WBWall bench 650 series900x1200x650L65015WBWall bench 650 series900x1500x650L65018WBWall bench 650 series900x1300x650L881 L/HSingle sink unit, left hand drainer900x1000x600L881 R/HSingle sink unit, right hand drainer900x1500x600L884 R/HDouble sink unit, right hand drainer900x1500x600                                                                                                                                                                                                                                                                                                                                                                                                                                                                                                  | L6515CT  | Centre table                        | 900x1500x650        |
| L6012WBWall bench 600 series900x1200x600L6015WBWall bench 600 series900x1500x600L6018WBWall bench 600 series900x1800x600L6506WBWall bench 650 series900x600x650L6509WBWall bench 650 series900x900x650L65012WBWall bench 650 series900x1200x650L65015WBWall bench 650 series900x1500x650L65015WBWall bench 650 series900x1500x650L65018WBWall bench 650 series900x1800x650L881 L/HSingle sink unit, left hand drainer900x1000x600L881 R/HSingle sink unit, right hand drainer900x1500x600L884 R/HDouble sink unit, right hand drainer900x1500x600                                                                                                                                                                                                                                                                                                                                                                                                                                                                                                                                         | L6518CT  | Centre table                        | 900x1800x650        |
| L6015WBWall bench 600 series900x1500x600L6018WBWall bench 600 series900x1800x600L6506WBWall bench 650 series900x600x650L6509WBWall bench 650 series900x900x650L65012WBWall bench 650 series900x1200x650L65015WBWall bench 650 series900x1500x650L65015WBWall bench 650 series900x1200x650L65018WBWall bench 650 series900x1000x600L881 L/HSingle sink unit, left hand drainer900x1000x600L881 R/HSingle sink unit, right hand drainer900x1500x600L884 L/HDouble sink unit, left hand drainer900x1500x600                                                                                                                                                                                                                                                                                                                                                                                                                                                                                                                                                                                  | L6009WB  | Wall bench 600 series               | 900x900x600         |
| L6018WBWall bench 600 series900x1800x600L6506WBWall bench 650 series900x600x650L6509WBWall bench 650 series900x900x650L65012WBWall bench 650 series900x1200x650L65015WBWall bench 650 series900x1500x650L65015WBWall bench 650 series900x1500x650L65018WBWall bench 650 series900x1000x600L881 L/HSingle sink unit, left hand drainer900x1000x600L881 R/HSingle sink unit, right hand drainer900x1500x600L884 L/HDouble sink unit, left hand drainer900x1500x600                                                                                                                                                                                                                                                                                                                                                                                                                                                                                                                                                                                                                          | L6012WB  | Wall bench 600 series               | 900x1200x600        |
| L6506WBWall bench 650 series900x600x650L6509WBWall bench 650 series900x900x650L65012WBWall bench 650 series900x1200x650L65015WBWall bench 650 series900x1500x650L65018WBWall bench 650 series900x1800x650L881 L/HSingle sink unit, left hand drainer900x1000x600L881 R/HSingle sink unit, right hand drainer900x1000x600L884 L/HDouble sink unit, left hand drainer900x1500x600                                                                                                                                                                                                                                                                                                                                                                                                                                                                                                                                                                                                                                                                                                           | L6015WB  | Wall bench 600 series               | 900x1500x600        |
| L6509WBWall bench 650 series900x900x650L65012WBWall bench 650 series900x1200x650L65015WBWall bench 650 series900x1500x650L65018WBWall bench 650 series900x1800x650L881 L/HSingle sink unit, left hand drainer900x1000x600L881 R/HSingle sink unit, right hand drainer900x1000x600L884 L/HDouble sink unit, left hand drainer900x1500x600                                                                                                                                                                                                                                                                                                                                                                                                                                                                                                                                                                                                                                                                                                                                                  | L6018WB  | Wall bench 600 series               | 900x1800x600        |
| L65012WBWall bench 650 series900x1200x650L65015WBWall bench 650 series900x1500x650L65018WBWall bench 650 series900x1800x650L881 L/HSingle sink unit, left hand drainer900x1000x600L881 R/HSingle sink unit, right hand drainer900x1000x600L884 L/HDouble sink unit, left hand drainer900x1500x600                                                                                                                                                                                                                                                                                                                                                                                                                                                                                                                                                                                                                                                                                                                                                                                         | L6506WB  | Wall bench 650 series               | 900x600x650         |
| L65015WBWall bench 650 series900x1500x650L65018WBWall bench 650 series900x1800x650L881 L/HSingle sink unit, left hand drainer900x1000x600L881 R/HSingle sink unit, right hand drainer900x1000x600L884 L/HDouble sink unit, left hand drainer900x1500x600L884 R/HDouble sink unit, right hand drainer900x1500x600                                                                                                                                                                                                                                                                                                                                                                                                                                                                                                                                                                                                                                                                                                                                                                          | L6509WB  | Wall bench 650 series               | 900x900x650         |
| L65018WBWall bench 650 series900x1800x650L881 L/HSingle sink unit, left hand drainer900x1000x600L881 R/HSingle sink unit, right hand drainer900x1000x600L884 L/HDouble sink unit, left hand drainer900x1500x600L884 R/HDouble sink unit, right hand drainer900x1500x600                                                                                                                                                                                                                                                                                                                                                                                                                                                                                                                                                                                                                                                                                                                                                                                                                   | L65012WB | Wall bench 650 series               | 900x1200x650        |
| L881 L/HSingle sink unit, left hand drainer900x1000x600L881 R/HSingle sink unit, right hand drainer900x1000x600L884 L/HDouble sink unit, left hand drainer900x1500x600L884 R/HDouble sink unit, right hand drainer900x1500x600                                                                                                                                                                                                                                                                                                                                                                                                                                                                                                                                                                                                                                                                                                                                                                                                                                                            | L65015WB | Wall bench 650 series               | 900x1500x650        |
| L881 R/HSingle sink unit, right hand drainer900x1000x600L884 L/HDouble sink unit, left hand drainer900x1500x600L884 R/HDouble sink unit, right hand drainer900x1500x600                                                                                                                                                                                                                                                                                                                                                                                                                                                                                                                                                                                                                                                                                                                                                                                                                                                                                                                   | L65018WB | Wall bench 650 series               | 900x1800x650        |
| L884 L/HDouble sink unit, left hand drainer900x1500x600L884 R/HDouble sink unit, right hand drainer900x1500x600                                                                                                                                                                                                                                                                                                                                                                                                                                                                                                                                                                                                                                                                                                                                                                                                                                                                                                                                                                           | L881 L/H | Single sink unit, left hand drainer | 900x1000x600        |
| L884 R/H Double sink unit, right hand drainer 900x1500x600                                                                                                                                                                                                                                                                                                                                                                                                                                                                                                                                                                                                                                                                                                                                                                                                                                                                                                                                                                                                                                | L881 R/H | Single sink unit, right hand draine | r 900x1000x600      |
|                                                                                                                                                                                                                                                                                                                                                                                                                                                                                                                                                                                                                                                                                                                                                                                                                                                                                                                                                                                                                                                                                           | L884 L/H | Double sink unit, left hand drainer | 900x1500x600        |
| HWB1Hand wash basin105x400x350                                                                                                                                                                                                                                                                                                                                                                                                                                                                                                                                                                                                                                                                                                                                                                                                                                                                                                                                                                                                                                                            | L884 R/H | Double sink unit, right hand draine | r 900x1500x600      |
|                                                                                                                                                                                                                                                                                                                                                                                                                                                                                                                                                                                                                                                                                                                                                                                                                                                                                                                                                                                                                                                                                           | HWB1     | Hand wash basin                     | 105x400x350         |