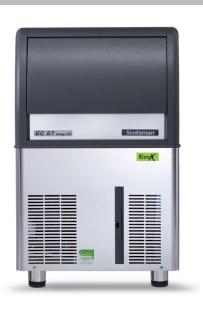

## EC 87 EASY FIT Eco

### Self Contained Ice Machine up to 45 kg

| Item #:   |
|-----------|
| Project:  |
| Quantity: |

#### **FEATURES**

- Produces individual Gourmet crystal clear ice cubes.
- Resistant stainless steel exterior.
- Simple and reliable electromechanic controls.
- Front panel in and out airflow (air-cooled model only) for built-in installation.
- Front access condenser air filter, removable and washable (air cooled model only).
- Ergonomically designed ice storage access, with disappearing door. Door-closing movement dampening system.
- Water system protected by patented anti-scale system.