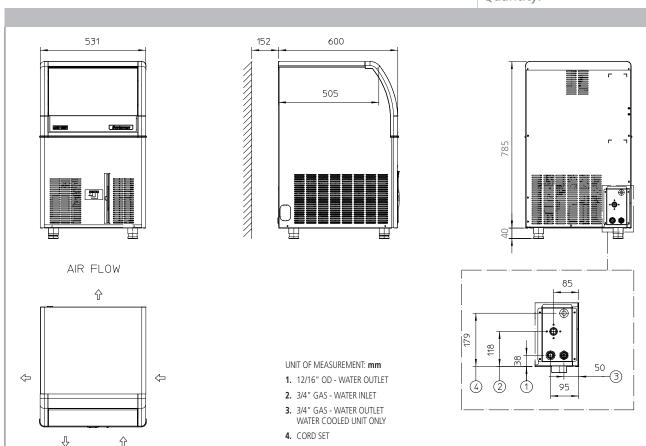

### **UNIT DATA**

Size (W x D x H) 531 x 600 x 825 mm

Net weight 46 kg

### SHIPPING DATA

Carton (W x D x H) 600 x 670 x 890 mm

Weight 53 kg

|            |          |       | Compressor |     | Circuit wires |    |
|------------|----------|-------|------------|-----|---------------|----|
| Version    | Voltage  | Btu/h | W          | No. | Ømm²          | Α  |
| EC M 87 AS | 230/50/1 | 4150  | 1215       | 3   | 1.5           | 10 |
|            |          |       |            |     |               |    |