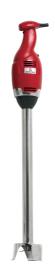

## Hand blender TR-750

# STICK BLENDER SPECIALLY DESIGNED TO BE USED IN UP TO 200 LT.

### Fixed speed with 750W loading and 600mm fixed arm

- · Suitable for pureeing (vegetables, potatoes, soups, etc.) or preparing creams (onion, pepper, tomato, confectioner's, etc.) and all sorts of sauces.
- Suitable for food-processing in containers of up to 200-litre capacity.
- · Fixed speed.
- · Manufactured from durable top quality materials.
- Ergonomic design.
  Easy to use and clean.
- · NSF-International certified appliance (complying with Hygiene, Cleaning and Food Material regulations).

### **TECHNICAL SPECIFICATIONS**

Total loading: 750 W

Maximum recipient capacity: 200 I

Speed (in liquid) r.p.m.: 9000 rpm

Length

- ·Liquidising arm length: 600 mm
- ·Total length: 935 mm

Net weight: 4,25 Kg Noise level (1m.): <80 dB(A)

DEFAULT EQUIPMENT

- Motor block.
- Liquidiser arm 600 mm.

OPTIONAL EQUIPMENT

- Bowl clamp.
- · Clamp sliding frame.

www.sammic.com