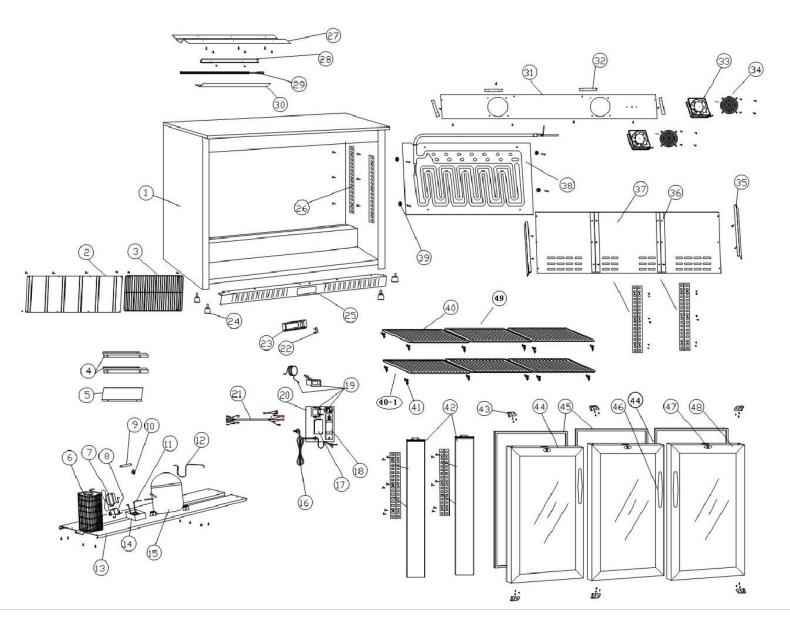

| Machine                                                   | Explode | Code      | Description                     |
|-----------------------------------------------------------|---------|-----------|---------------------------------|
| Triple Hinged Door Back Bar Cooler 850mm - Black with LED | 1       | 2         | Machine Body                    |
| Triple Hinged Door Back Bar Cooler 850mm - Black with LED | 2       | 2         | Rear Panel – Compressor Housing |
| Triple Hinged Door Back Bar Cooler 850mm - Black with LED | 3       | 2         | Rear Grill – Compressor Housing |
| Triple Hinged Door Back Bar Cooler 850mm - Black with LED | 4       | 2         | Front Panel Bracket             |
| Triple Hinged Door Back Bar Cooler 850mm - Black with LED | 5       | 2         | Plate                           |
| Triple Hinged Door Back Bar Cooler 850mm - Black with LED | 6       | 2         | Condenser                       |
| Triple Hinged Door Back Bar Cooler 850mm - Black with LED | 7       | AF567     | Condenser Fan                   |
| Triple Hinged Door Back Bar Cooler 850mm - Black with LED | 8       | 2         | Fan Mounting                    |
| Triple Hinged Door Back Bar Cooler 850mm - Black with LED | 9       | <br>AF551 | Filter Drier                    |
| Triple Hinged Door Back Bar Cooler 850mm - Black with LED | 10      | 2         | Filter Drier Clip               |
| Triple Hinged Door Back Bar Cooler 850mm - Black with LED | 11      | 2         | Tube                            |
| Triple Hinged Door Back Bar Cooler 850mm - Black with LED | 12      | 2         | Tube                            |
| Triple Hinged Door Back Bar Cooler 850mm - Black with LED | 13      | 2         | Compressor Mounting Plate       |
| Triple Hinged Door Back Bar Cooler 850mm - Black with LED | 13      | AF568     | Drip Tray                       |
| Triple Hinged Door Back Bar Cooler 850mm - Black with LED | 14      | AF569     | Compressor                      |
| Triple Hinged Door Back Bar Cooler 850mm - Black with LED |         | AI 303    | Power Lead & Plug               |
|                                                           | 16      | 2         | Junction Box                    |
| Triple Hinged Door Back Bar Cooler 850mm - Black with LED | 17      |           | LED Power Supply                |
| Triple Hinged Door Back Bar Cooler 850mm - Black with LED | 18      | AF554     | Controller                      |
| Triple Hinged Door Back Bar Cooler 850mm - Black with LED | 19      | AF555     |                                 |
| Triple Hinged Door Back Bar Cooler 850mm - Black with LED | 19-1    | AF549     | Complete Controller Set         |
| Triple Hinged Door Back Bar Cooler 850mm - Black with LED | 20      | 2         | Mounting Plate                  |
| Triple Hinged Door Back Bar Cooler 850mm - Black with LED | 21      | 2         | Wiring Loom                     |
| Triple Hinged Door Back Bar Cooler 850mm - Black with LED | 22      | AF556     | Light Switch                    |
| Triple Hinged Door Back Bar Cooler 850mm - Black with LED | 23      | 2         | Controller Mounting Plate       |
| Triple Hinged Door Back Bar Cooler 850mm - Black with LED | 24      | AF557     | Foot                            |
| Triple Hinged Door Back Bar Cooler 850mm - Black with LED | 25      | AF578     | Front Panel                     |
| Triple Hinged Door Back Bar Cooler 850mm - Black with LED | 26      | 2         | Shelf Rail                      |
| Triple Hinged Door Back Bar Cooler 850mm - Black with LED | 27      | 2         | LED Mounting                    |
| Triple Hinged Door Back Bar Cooler 850mm - Black with LED | 28      | 2         | LED Cover Fixing Plate          |
| Triple Hinged Door Back Bar Cooler 850mm - Black with LED | 29      | AF580     | LED Light                       |
| Triple Hinged Door Back Bar Cooler 850mm - Black with LED | 30      | 2         | LED Cover                       |
| Triple Hinged Door Back Bar Cooler 850mm - Black with LED | 31      | æ         | Evaporator Mounting Plate       |
| Triple Hinged Door Back Bar Cooler 850mm - Black with LED | 32      | 2         | Mounting Support Bracket        |
| Triple Hinged Door Back Bar Cooler 850mm - Black with LED | 33      | AF561     | Evaporator Fan                  |
| Triple Hinged Door Back Bar Cooler 850mm - Black with LED | 34      | 2         | Fan Grill                       |
| Triple Hinged Door Back Bar Cooler 850mm - Black with LED | 35      | 1         | Bracket                         |
| Triple Hinged Door Back Bar Cooler 850mm - Black with LED | 36      | 1         | Support                         |
| Triple Hinged Door Back Bar Cooler 850mm - Black with LED | 37      | 1         | Panel                           |
| Triple Hinged Door Back Bar Cooler 850mm - Black with LED | 38      | 2         | Evaporator                      |
| Triple Hinged Door Back Bar Cooler 850mm - Black with LED | 39      | 2         | Evaporator support              |
| Triple Hinged Door Back Bar Cooler 850mm - Black with LED | 40      | 2         | Shelf                           |
| Triple Hinged Door Back Bar Cooler 850mm - Black with LED | 40-1    | AF401     | Wine Shelf Right/Left-hand Side |
| Triple Hinged Door Back Bar Cooler 850mm - Black with LED | 40-2    | AF402     | Wine Shelf- Middle              |
| Triple Hinged Door Back Bar Cooler 850mm - Black with LED | 41      | AF562     | Shelf Clip                      |
| Triple Hinged Door Back Bar Cooler 850mm - Black with LED | 42      | 2         | Pilaster assemblies             |
| Triple Hinged Door Back Bar Cooler 850mm - Black with LED | 43      | AF563     | Door hinge                      |
| Triple Hinged Door Back Bar Cooler 850mm - Black with LED | 44      | 2         | Left door                       |
| Triple Hinged Door Back Bar Cooler 850mm - Black with LED | 45      | AF573     | Door gasket                     |
| Triple Hinged Door Back Bar Cooler 850mm - Black with LED | 46      | AF565     | Handle                          |
| Triple Hinged Door Back Bar Cooler 850mm - Black with LED | 47      | AF566     | Lock                            |
| Triple Hinged Door Back Bar Cooler 850mm - Black with LED | 48      | <b>a</b>  | Right door                      |
| Triple Hinged Door Back Bar Cooler 850mm - Black with LED | 49      | 2         | Shelf - Middle                  |
|                                                           | , TJ    |           | -                               |