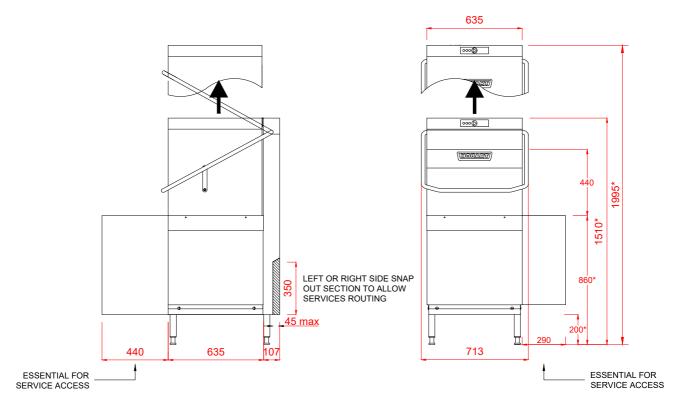

#### 2 Drain

DRAIN - 2 METRE FLEXIBLE HOSE TO A 40 mm TRAPPED STANDPIPE 500mm MAX A.F.F.L.

FLOW RATE 30 LITRES PER MINUTE. DRAIN RATE TYPICALLY 3 MINUTES.

Other Services

## Notes

3 Electric

Approx Weights: EMPTY: 101kg's WITH WATER: 133kg's Min distance to Wall to Inside of tabling boxed edge 154.5mm. HEIGHTS MARKED \* REPRESENT ±20mm.

PLOT SCALE: 1:25