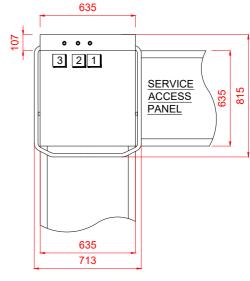

## Notes

3 Electric

Approx Weights: EMPTY: 101kg's WITH WATER: 133kg's Min distance to Wall to Inside of tabling boxed edge 154.5mm. HEIGHTS MARKED \* REPRESENT ±20mm.

PLOT SCALE: 1:25