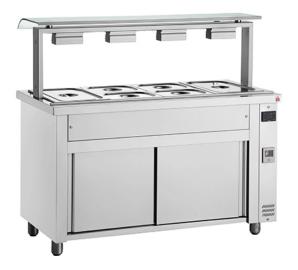

Bain marie with sneeze guard

## **Description**

High grade aisi 304 stainless steel exterior & interior Wet well bain marie with easy access drain tap Wet well accepts gn1/1 upto 150mm depth (not supplied) Sneeze guard with 130w halogen lamps Fan assisted Adjustable legs Digital controller with temperature display