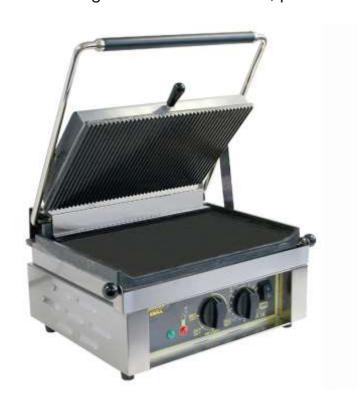

## The PANINI L

This powerful contact grill will really suit the discerning coffee shop and café. The fully adjustable spring and counter balanced top plate will help prevent food being crushed by the weight of the top plate and it is fitted with armoured heating elements for perfect heat distribution. The plates of the grill are ribbed top and flat bottom and ideal for cooking Panini's, steaks, burgers, blinis etc.

Features digital: 15 minute timer, power on light.

| Weight               | 22.5kg                            |
|----------------------|-----------------------------------|
| Dimensions (mm)      | 430 X 385 X 220                   |
| Plate Configuration  | <b>Ribbed Top and Flat Bottom</b> |
| Power                | 3KW                               |
| Cooking Surface (mm) | 360 x 240                         |
| Temp C (min)         | 50                                |
| Temp C (max)         | 320                               |