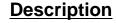

## Model: MIV718

## **Bain Marie with glass structure**

High grade aisi 304 stainless steel

With glass structure

Wet well accepts gn1/1 upto 150mm deep (not supplied)

Wet well bain marie with easy access drain tap

Fan assisted

130w halogen lamps

Digital controller with temperature display

Supplied with perspex sliding doors to rear of display area

| DIMENSIONS      | 1,310 x 1,795 x 700                             |
|-----------------|-------------------------------------------------|
| TEMP RANGE      | Bain Marie Max. 90�C, Heated Cupboard Max. 72�C |
| EXTERNAL FINISH | Stainless steel                                 |
| NET CAPACITY    |                                                 |
| DOORS           |                                                 |
| POWER           | 30amp supply                                    |
| REFRIGERANT     |                                                 |
| WEIGHT          | 145.00 kg                                       |