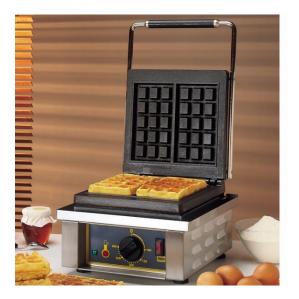

## GES10

The GES10 Waffle Iron is specifically for "Brussels" pattern waffles. The cast iron plate features 2 grids 3 x 5 squares so can cook 2 waffles at a time. Using either a specific batter or pre-formed waffles the GES10 will produce great tasting waffles in just a couple of minutes. The elements are seated beneath both cooking plates giving rapid and even heat across the whole cooking area. The GES10 has a 4 sided drip tray making it suitable for use with fresh or frozen waffle dough and fresh batter mix.

Features: power on neon, surround drip tray, cast iron cooking plates, 300'c thermostat.

Accessories: waffle fork

| Weight               | 19kg                 |
|----------------------|----------------------|
| Dimensions (mm)      | 305 x 440 x 230      |
| Plate Configuration  | 2 x (5 x 3 sq grids) |
| Power                | 1.5KW                |
| Cooking Surface (mm) | 360 x 240            |
| Capacity             | 2 waffles            |
| Temp C (max)         | 300                  |
| Price                | £810                 |