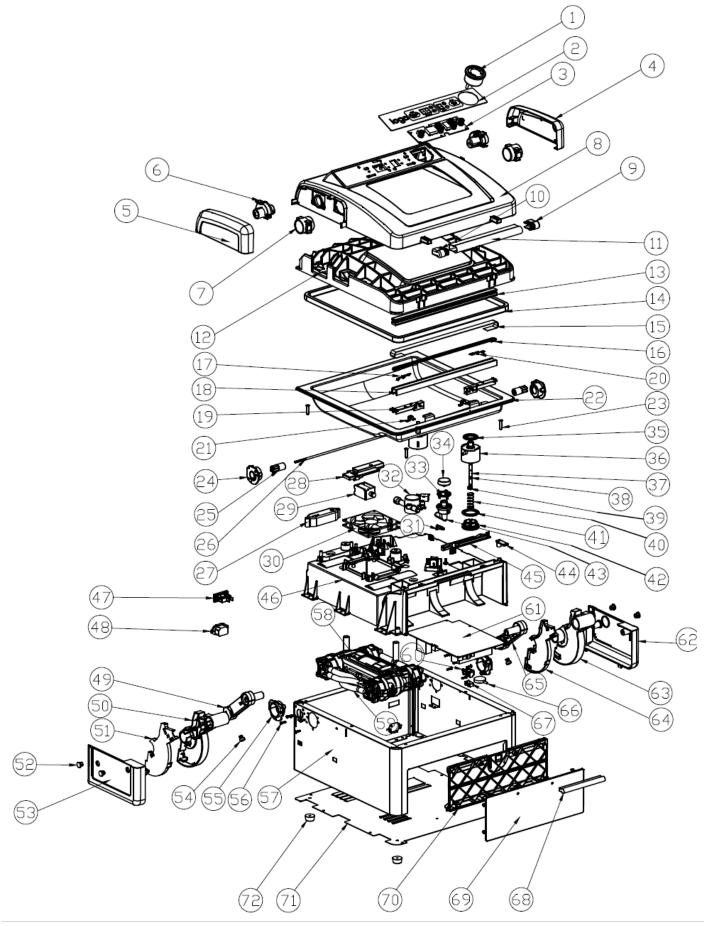

**1** | Page

| Machine                          | Explode | Code      | Description                                         |
|----------------------------------|---------|-----------|-----------------------------------------------------|
| Chamber Vacuum packaging machine | 1       | 2         | Pressure Gauge Ф40mm                                |
| Chamber Vacuum packaging machine | 2       | <b>Æ</b>  | Plastic Membrane 279.6mm(L)x55.0mm(W)x1.2mm(T)      |
| Chamber Vacuum packaging machine | 3       | AF900     | PCB (control panel) with 450mm insulated wire 450mm |
| Chamber Vacuum packaging machine | 4       | <b>~</b>  | Upper Left-hand Cover                               |
| Chamber Vacuum packaging machine | 5       | <b>2</b>  | Upper Right-hand Cover                              |
| Chamber Vacuum packaging machine | 6       | <b>~</b>  | Rear Upper Axis                                     |
| Chamber Vacuum packaging machine | 7       | <b>~</b>  | Front Upper Axis                                    |
| Chamber Vacuum packaging machine | 8       | <b>~</b>  | Exterior Lid Piece                                  |
| Chamber Vacuum packaging machine | 9       | <b>~</b>  | Left-hand Connecting Bracket - Handle               |
| Chamber Vacuum packaging machine | 10      | <b>~</b>  | Right-hand Connecting Bracket - Handle              |
| Chamber Vacuum packaging machine | 11      | <b>~</b>  | Handle                                              |
| Chamber Vacuum packaging machine | 12      | <b>2</b>  | Interior Lid Piece                                  |
| Chamber Vacuum packaging machine | 13      | AF901     | Upper Pusher Bar 295mm (L)                          |
| Chamber Vacuum packaging machine | 14      | AF902     | Lid Gasket                                          |
| Chamber Vacuum packaging machine | 15      | AF903     | Teflon Tape                                         |
| Chamber Vacuum packaging machine | 16      |           |                                                     |
| Chamber Vacuum packaging machine | 17      | AF904     | Complete Sealing Bar Assembly                       |
| Chamber Vacuum packaging machine | 18      |           |                                                     |
| Chamber Vacuum packaging machine | 19      |           |                                                     |
| Chamber Vacuum packaging machine | 20      | 1         |                                                     |
| Chamber Vacuum packaging machine | 21      | <b>2</b>  | Sealing Bar Mount                                   |
| Chamber Vacuum packaging machine | 22      | 2         | Metal Rim                                           |
| Chamber Vacuum packaging machine | 23      | <b>~</b>  | Screw M4x15                                         |
| Chamber Vacuum packaging machine | 24      | <b>*</b>  | Rear Lower Axis                                     |
| Chamber Vacuum packaging machine | 25      | 2         | Axis Clamp                                          |
| Chamber Vacuum packaging machine | 26      | 2         | Spindle                                             |
| Chamber Vacuum packaging machine | 27      | <b>**</b> | Plastic Mounting                                    |
| Chamber Vacuum packaging machine | 28      | 2         | Release Valve Mounting                              |
| Chamber Vacuum packaging machine | 29      | <b>~</b>  | Magnet                                              |
| Chamber Vacuum packaging machine | 30      | AF908     | Fan                                                 |
| Chamber Vacuum packaging machine | 31      | <b>~</b>  | T-shaped Connector                                  |
| Chamber Vacuum packaging machine | 32      | <b>2</b>  | Vacuum Connection Hub                               |
| Chamber Vacuum packaging machine | 33      | <b>Æ</b>  | Gasket                                              |
| Chamber Vacuum packaging machine | 34      | 2         | Сар                                                 |
| Chamber Vacuum packaging machine | 35      | *         | Gasket                                              |
| Chamber Vacuum packaging machine | 36      | 2         | Cover                                               |
| Chamber Vacuum packaging machine | 37      | *         | Brass Tube                                          |
| Chamber Vacuum packaging machine | 38      | *         | Gasket                                              |
| Chamber Vacuum packaging machine | 39      | <b>*</b>  | Ground terminal ID4.3*OD7.5                         |
| Chamber Vacuum packaging machine | 40      | 2         | Spring SUS304 1.0 *11.8mm*30mm                      |
| Chamber Vacuum packaging machine | 41      | <b>~</b>  | Gasket                                              |
| Chamber Vacuum packaging machine | 42      | <b>~</b>  | Lower Cover                                         |
| Chamber Vacuum packaging machine | 43      | <b>*</b>  | Suction Pipe Base                                   |
| Chamber Vacuum packaging machine | 44      | <b>**</b> | Lock                                                |
| Chamber Vacuum packaging machine | 45      | <b>*</b>  | Plastic Cover                                       |

| Chamber Vacuum packaging machine | 46 | <b>~</b> | Lower Housing                 |
|----------------------------------|----|----------|-------------------------------|
| Chamber Vacuum packaging machine | 47 | AF909    | Switch 15A 125/250VAC         |
| Chamber Vacuum packaging machine | 48 | <b>*</b> | Plug                          |
| Chamber Vacuum packaging machine | 49 | <b>2</b> | Rear Right-hand Arm           |
| Chamber Vacuum packaging machine | 50 | <b>*</b> | Front Right-hand Arm          |
| Chamber Vacuum packaging machine | 51 | <b>2</b> | Right-hand Cover              |
| Chamber Vacuum packaging machine | 52 | <b>~</b> | Screw Cover                   |
| Chamber Vacuum packaging machine | 53 | <b>2</b> | Mounting Plate                |
| Chamber Vacuum packaging machine | 54 | 2        | Plastic Plug                  |
| Chamber Vacuum packaging machine | 55 | <b>2</b> | Front Lower Axis              |
| Chamber Vacuum packaging machine | 56 | <b>2</b> | Screw PT. Φ3.0*10.0mm NI-PTD  |
| Chamber Vacuum packaging machine | 57 | <b>*</b> | Side Panel SUS#430            |
| Chamber Vacuum packaging machine | 58 | AF911    | Motor                         |
| Chamber Vacuum packaging machine | 59 | <b>*</b> | Hose ID8.0mm,OD13.0mm,T 2.5mm |
| Chamber Vacuum packaging machine | 60 | <b>2</b> | Switch Housing                |
| Chamber Vacuum packaging machine | 61 | AF910    | PCB                           |
| Chamber Vacuum packaging machine | 62 | <b>~</b> | Cover                         |
| Chamber Vacuum packaging machine | 63 | <b>2</b> | Front Left-hand Arm           |
| Chamber Vacuum packaging machine | 64 | <b>~</b> | Front Left-hand cover         |
| Chamber Vacuum packaging machine | 65 | 2        | Rear Left-hand Arm            |
| Chamber Vacuum packaging machine | 66 | <b>2</b> | Black Pressure Switch         |
| Chamber Vacuum packaging machine | 67 | <b>2</b> | Switch SC7301-2VAS-OP1        |
| Chamber Vacuum packaging machine | 68 | <b>2</b> | Handle                        |
| Chamber Vacuum packaging machine | 69 | <b>~</b> | Door Panel SUS#430            |
| Chamber Vacuum packaging machine | 70 | <b>~</b> | Door Insert                   |
| Chamber Vacuum packaging machine | 71 | <b>~</b> | Base Plate SUS#430            |
| Chamber Vacuum packaging machine | 72 | AF912    | Set of four Feet              |