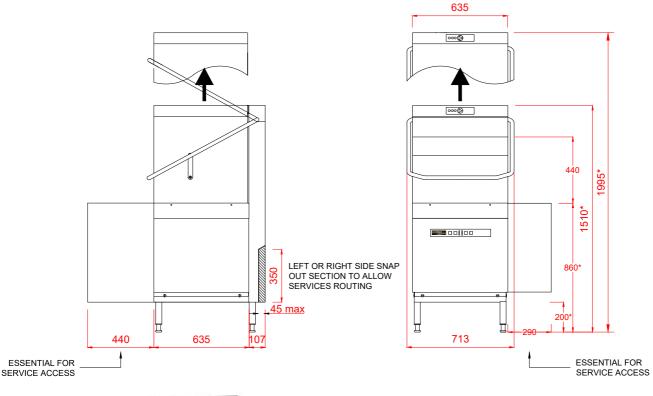

## 1 Water

 $22\mathrm{mm}$  CONNECTION VIA 2 METRE FLEXIBLE HOSE, FEMALE TERMINATION.

WATER SUPPLY  $60^{\circ}$ C ( $2^{\circ}$  TO  $8^{\circ}$  CLARK MAX) @ 0.5 TO 10.0 BAR MAX. INITIAL TANK FILL 21 LITRES.

RINSE WATER USAGE 2.5 LITRES PER CYCLE. MAX USAGE 150 LITRES PER HOUR.

OUR MACHINES ARE SUPPLIED WITH CLASS 'AA' AIR GAP AS STANDARD.

## 2 Drair

DRAIN - 2 METRE FLEXIBLE HOSE TO A 40 mm TRAPPED STANDPIPE 750mm MAX A.F.F.L.

FLOW RATE 30 LITRES PER MINUTE.

## 3 Electric

7.0kW 400/50/3 + N + E FUSED AT 16amps / PHASE. CONFIGURABLE TO:

4.9kW 230/50/1 FUSED AT 25amps

MACHINE SUPPLIED WITH 2.5 METRES OF CABLE.

## Other Services

RINSE AGENT HOSE - 2.0 METRE FLEXIBLE. DETERGENT HOSE - 2.0 METRE FLEXIBLE.

## Notes

APPROX WEIGHTS: EMPTY:108kg's WITH WATER: 140kg's
HEIGHTS MARKED \* REPRESENT ±20mm.MIN DISTANCE FROM
WALL TO INSIDE OF TABLING BOXED EDGE 154.5mm

PLOT SCALE: 1:25