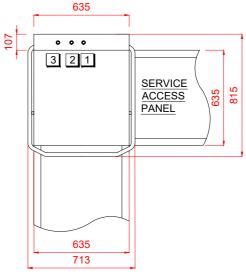

## Notes

APPROX WEIGHTS: EMPTY:108kg's WITH WATER: 140kg's
HEIGHTS MARKED \* REPRESENT ±20mm.MIN DISTANCE FROM
WALL TO INSIDE OF TABLING BOXED EDGE 154.5mm

PLOT SCALE: 1:25