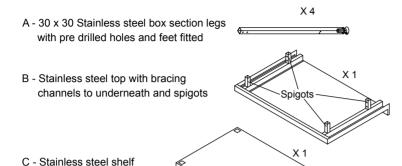

## **CONTENTS OF PACK**

- D M5 Stainless steel Allen socket dome headed bolt
- X 16
- E 6mm Stainless steel Washers
- **X** 16

## ASSEMBLY OF TABLE

Instructions

- 1a Place the Shelf (part C) on table or floor remembering to protect polished surface from scratches.
- b Support shelf on its side and insert the 2 lower legs, line up holes with legs/shelf and screw in dome headed bolt (part D) with washer (part E) and lightly tighen.
- c Turn over and again support on opposite edge, insert other 2 legs and lightly tighten dome headed bolts and washers.