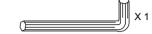

- 2a Place Top (part B) upside down on floor or table remembering to protect polished surfaces from scratches.
- b Carefully lift the shelf with legs attached and proceed to guide legs into spigots on the underneath of the top.
  (As shown in Diagram 2b).
- c Line up holes and fully tighten all dome headed bolts/washers to legs and secure top to the legs using allen key provided (part F).
- 3a Lift table and stand on its feet, move into desired position and level top by rotating adjustable feet to desired height/level.
- b Remove all protective coating from top and shelf.