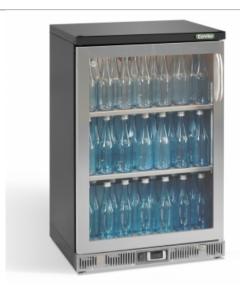

## What is Maxiglass

Maxiglass Noverta Premium bottle coolers are designed with presentation in mind. Bottled drinks are displayed clearly so your customers waste no time in choosing what to buy. Bottles are served at the optimum temperature making sure quality drinks taste great. Maxiglass Noverta Premuim guarantee savings with lower energy consumption.

#### Some features of Maxiglass

- · Holds a large capacity with a small footprint
- wide range of models available, to cater for all bar requirements
- Ergonomically degined with the user in mind

## Dimensions W x D X H

602 x 536 x 840-850 mm

## Storage capacity

144 x 33cl. Ø60mm

## Door Type

Left-hinged glass door

#### Finish

Stainless Steel