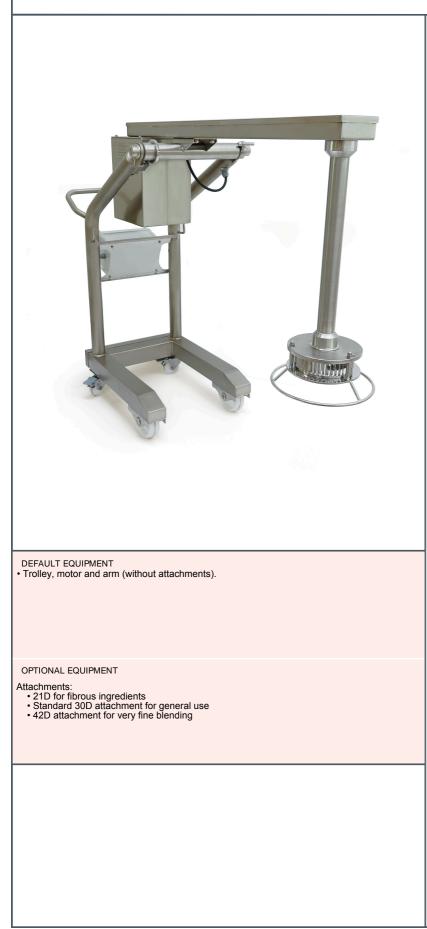

## DYNAMIC PREPARATION

TURBO LIQUIDISERS

| Turbo Liquidiser TRX-22                                                                                                             | <ul> <li>Fully manufactured in stainless steel 18/10</li> <li>For mixing and liquidising directly in the pot or pan for making consommés, soups, omelettes, mayonnaise, etc.</li> <li>Designed for large yields and for frequent use and cleaning, ideal for kitchens with a large production and the food industry.</li> <li>Available in models with 1 or 2 speeds.</li> <li>Ease of use: can be moved in several directions, adjustable height, fitted on a trolley with 4 non-slip rubber wheels, 2 of them with brakes.</li> <li>Arm: 600 mm long for blending in any type of cooking pot, whether round or rectangular, equally effective throughout the whole pot.</li> <li>Balanced liquidiser arm: stops the arm falling or tipping back when not locked.</li> <li>Arm securing lever: allows you to lock the blender with one hand while holding the trolley with the other.</li> <li>Watertight, tilted control panel: easy access even during use.</li> <li>Control panel located on the trolley, making the arm more agile, with better mobility.</li> <li>Control panel with built-in timer: you can leave the machine running for up to 60 minutes without the need for user involvement.</li> <li>Wiring incorporated into the trolley tubes: The work area is free of cables, so as not to hinder the movement of the blender arm.</li> <li>Supports for storing the power supply cable: prevents the cable getting tangled and inconveniencing other users.</li> <li>The turbine, disc and grille are very easy to remove for cleaning: no tools needed.</li> <li>The turbine, guard, disc and attachment can be cleaned in dishwashers.</li> <li>For use with 3 easily interchangeable attachments, which meet the needs of all users and ingredients.</li> <li>21D for fibrous ingredients</li> <li>Standard 30D multi-use attachment</li> <li>42D attachment for very fine blending</li> </ul> |
|-------------------------------------------------------------------------------------------------------------------------------------|---------------------------------------------------------------------------------------------------------------------------------------------------------------------------------------------------------------------------------------------------------------------------------------------------------------------------------------------------------------------------------------------------------------------------------------------------------------------------------------------------------------------------------------------------------------------------------------------------------------------------------------------------------------------------------------------------------------------------------------------------------------------------------------------------------------------------------------------------------------------------------------------------------------------------------------------------------------------------------------------------------------------------------------------------------------------------------------------------------------------------------------------------------------------------------------------------------------------------------------------------------------------------------------------------------------------------------------------------------------------------------------------------------------------------------------------------------------------------------------------------------------------------------------------------------------------------------------------------------------------------------------------------------------------------------------------------------------------------------------------------------------------------------------------------------------------------------------------------------------------------------------------------------------------|
| 2-SPEED TURBO-MIXER                                                                                                                 |                                                                                                                                                                                                                                                                                                                                                                                                                                                                                                                                                                                                                                                                                                                                                                                                                                                                                                                                                                                                                                                                                                                                                                                                                                                                                                                                                                                                                                                                                                                                                                                                                                                                                                                                                                                                                                                                                                                     |
| Turbo-blender designed to work in up to 800<br>litre / 130 gal. bowls.                                                              |                                                                                                                                                                                                                                                                                                                                                                                                                                                                                                                                                                                                                                                                                                                                                                                                                                                                                                                                                                                                                                                                                                                                                                                                                                                                                                                                                                                                                                                                                                                                                                                                                                                                                                                                                                                                                                                                                                                     |
|                                                                                                                                     | Safety microswitch to control the work position: prevents the turbine working if<br>the arm is too high or low.     Safety guard on the liquidiser head and safety device that cuts out the power<br>supply.                                                                                                                                                                                                                                                                                                                                                                                                                                                                                                                                                                                                                                                                                                                                                                                                                                                                                                                                                                                                                                                                                                                                                                                                                                                                                                                                                                                                                                                                                                                                                                                                                                                                                                        |
| AENOR<br>Engresa<br>Berdetarition<br>En-442371190<br>UNELEN ISO 3001<br>SAMIC, S.L.<br>Basarie, 1 - 20720 AZKOITA<br>www.sammie.com |                                                                                                                                                                                                                                                                                                                                                                                                                                                                                                                                                                                                                                                                                                                                                                                                                                                                                                                                                                                                                                                                                                                                                                                                                                                                                                                                                                                                                                                                                                                                                                                                                                                                                                                                                                                                                                                                                                                     |
|                                                                                                                                     |                                                                                                                                                                                                                                                                                                                                                                                                                                                                                                                                                                                                                                                                                                                                                                                                                                                                                                                                                                                                                                                                                                                                                                                                                                                                                                                                                                                                                                                                                                                                                                                                                                                                                                                                                                                                                                                                                                                     |

## **Turbo Liquidiser TRX-22**