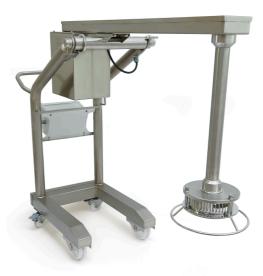

## DYNAMIC PREPARATION

TURBO LIQUIDISERS

| Turbo Liquidiser TRX-22                                                                                                             | <ul> <li>Fully manufactured in stainless steel 18/10</li> <li>For mixing and liquidising directly in the pot or pan for making consommés, soups, omelettes, mayonnaise, etc.</li> <li>Designed for large yields and for frequent use and cleaning, ideal for kitchens with a large production and the food industry.</li> <li>Available in models with 1 or 2 speeds.</li> <li>Ease of use: can be moved in several directions, adjustable height, fitted on a trolley with 4 non-slip rubber wheels, 2 of them with brakes.</li> <li>Arm: 600 mm long for blending in any type of cooking pot, whether round or rectangular, equally effective throughout the whole pot.</li> <li>Balanced liquidiser arm: stops the arm falling or tipping back when not locked.</li> <li>Arm securing lever: allows you to lock the blender with one hand while holding the trolley with the other.</li> <li>Watertight, tilted control panel: easy access even during use.</li> <li>Control panel located on the trolley, making the arm more agile, with better mobility.</li> <li>Control panel with built-in timer: you can leave the machine running for up to 60 minutes without the need for user involvement.</li> <li>Wiring incorporated into the trolley tubes: The work area is free of cables, so as not to hinder the movement of the blender arm.</li> <li>Supports for storing the power supply cable: prevents the cable getting tangled and inconveniencing other users.</li> <li>The turbine, disc and grille are very easy to remove for cleaning: no tools needed.</li> <li>The turbine, guard, disc and attachment can be cleaned in dishwashers.</li> <li>For use with 3 easily interchangeable attachments, which meet the needs of all users and ingredients.</li> <li>21D for fibrous ingredients</li> <li>Standard 30D multi-use attachment</li> <li>42D attachment for very fine blending</li> </ul> |
|-------------------------------------------------------------------------------------------------------------------------------------|---------------------------------------------------------------------------------------------------------------------------------------------------------------------------------------------------------------------------------------------------------------------------------------------------------------------------------------------------------------------------------------------------------------------------------------------------------------------------------------------------------------------------------------------------------------------------------------------------------------------------------------------------------------------------------------------------------------------------------------------------------------------------------------------------------------------------------------------------------------------------------------------------------------------------------------------------------------------------------------------------------------------------------------------------------------------------------------------------------------------------------------------------------------------------------------------------------------------------------------------------------------------------------------------------------------------------------------------------------------------------------------------------------------------------------------------------------------------------------------------------------------------------------------------------------------------------------------------------------------------------------------------------------------------------------------------------------------------------------------------------------------------------------------------------------------------------------------------------------------------------------------------------------------------|
| 2-SPEED TURBO-MIXER                                                                                                                 |                                                                                                                                                                                                                                                                                                                                                                                                                                                                                                                                                                                                                                                                                                                                                                                                                                                                                                                                                                                                                                                                                                                                                                                                                                                                                                                                                                                                                                                                                                                                                                                                                                                                                                                                                                                                                                                                                                                     |
| Turbo-blender designed to work in up to 800<br>litre / 130 gal. bowls.                                                              |                                                                                                                                                                                                                                                                                                                                                                                                                                                                                                                                                                                                                                                                                                                                                                                                                                                                                                                                                                                                                                                                                                                                                                                                                                                                                                                                                                                                                                                                                                                                                                                                                                                                                                                                                                                                                                                                                                                     |
|                                                                                                                                     | Safety microswitch to control the work position: prevents the turbine working if<br>the arm is too high or low.     Safety guard on the liquidiser head and safety device that cuts out the power<br>supply.                                                                                                                                                                                                                                                                                                                                                                                                                                                                                                                                                                                                                                                                                                                                                                                                                                                                                                                                                                                                                                                                                                                                                                                                                                                                                                                                                                                                                                                                                                                                                                                                                                                                                                        |
| AENOR<br>Engresa<br>Berdetarition<br>En-442371190<br>UNELEN ISO 3001<br>SAMIC, S.L.<br>Basarie, 1 - 20720 AZKOITA<br>www.sammie.com |                                                                                                                                                                                                                                                                                                                                                                                                                                                                                                                                                                                                                                                                                                                                                                                                                                                                                                                                                                                                                                                                                                                                                                                                                                                                                                                                                                                                                                                                                                                                                                                                                                                                                                                                                                                                                                                                                                                     |
|                                                                                                                                     |                                                                                                                                                                                                                                                                                                                                                                                                                                                                                                                                                                                                                                                                                                                                                                                                                                                                                                                                                                                                                                                                                                                                                                                                                                                                                                                                                                                                                                                                                                                                                                                                                                                                                                                                                                                                                                                                                                                     |

## **Turbo Liquidiser TRX-22**