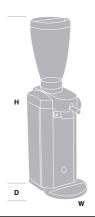

## The ideal partner to Marco equipment when grind on demand is required for fresher brews.

| Grinders       | Order<br>Code | Dimensions<br>(DxWxHmm) | Weight<br>(kg) | Packing (mm)<br>Dimensions | Qty<br>Pallet |
|----------------|---------------|-------------------------|----------------|----------------------------|---------------|
| Über Grinder   | 1000685       | 295x207x633             | 17.5           | 670x380x330                | 12            |
| Baratza Encore | 90099         | 152x127x356             | 4              | 180x200x370                | 120           |
| Baratza Esatto | 90075         | 311x133x26              | 1.65           | 155x100x370                | 200           |