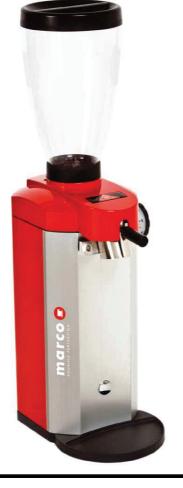

# Grinders

## Best in class professional and semi professional coffee grinders

#### **Features**

The Über Grinder allows brew by brew grinding with notable design features specifically aimed at optimizing each brew

Customised grinding burrs to ensure optimum extraction

Easy to clean and maintain

Easy to calibrate

Flat horizontal burrs for uniform, cool grinding to protect coffee



### **Options**





Über Grinder

Baratza Encore

## The ideal partner to Marco equipment when grind on demand is required for fresher brews.

| Grinders       | Order<br>Code | Dimensions<br>(DxWxHmm) | Weight<br>(kg) | Packing (mm)<br>Dimensions | Qty<br>Pallet |
|----------------|---------------|-------------------------|----------------|----------------------------|---------------|
| Über Grinder   | 1000685       | 295x207x633             | 17.5           | 670x380x330                | 12            |
| Baratza Encore | 90099         | 152x127x356             | 4              | 180x200x370                | 120           |
| Baratza Esatto | 90075         | 311x133x26              | 1.65           | 155x100x370                | 200           |