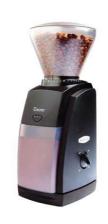

# Grinders

## Best in class professional and semi professional coffee grinders

#### **Features**

The Über Grinder allows brew by brew grinding with notable design features specifically aimed at optimizing each brew

Customised grinding burrs to ensure optimum extraction

Easy to clean and maintain

Easy to calibrate

Flat horizontal burrs for uniform, cool grinding to protect coffee



### **Options**





Über Grinder

Baratza Encore

## The ideal partner to Marco equipment when grind on demand is required for fresher brews.

| Grinders       | Order<br>Code | Dimensions<br>(DxWxHmm) | Weight<br>(kg) | Packing (mm)<br>Dimensions | Qty<br>Pallet |
|----------------|---------------|-------------------------|----------------|----------------------------|---------------|
| Über Grinder   | 1000685       | 295x207x633             | 17.5           | 670x380x330                | 12            |
| Baratza Encore | 90099         | 152x127x356             | 4              | 180x200x370                | 120           |
| Baratza Esatto | 90075         | 311x133x26              | 1.65           | 155x100x370                | 200           |