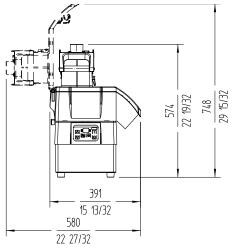

## As vegetable preparation machine

Hourly production: 150 Kg - 450 Kg

Inlet opening: 136 cm2 Disc diameter: 205 mm

Speeds as veg. slicer (positions): 5 (365 rpm

- 1000 rpm)

External dimensions (WxDxH): 389 mm x

412 mm x 565 mm

Net weight: 28 Kg