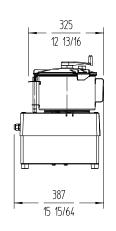

## As vegetable preparation machine

Hourly production: 150 Kg - 450 Kg

Inlet opening: 136 cm2 Disc diameter: 205 mm

Speeds as veg. slicer (positions): 5 (365 rpm

- 1000 rpm)

External dimensions (WxDxH): 389 mm x

412 mm x 565 mm

Net weight: 28 Kg