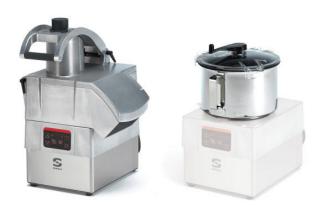

2 in 1: veg prep machine (450 kg/h) with 5 lt. / 5 1/4 qt. cutter bowl

It consists of a variable speed motor block

with a regular hopper and a 5 litre / 5 1/4 qt. food processor bowl complete with a hub with

# **COMBICK-301**

2 in 1: veg prep machine (450 kg/h) with 5 lt. / 5 1/4 qt. cutter bowl

# FEATURES AND BENEFITS

As vegetable preparation machine, its ergonomic design allows to cut the product in just one movement. As cutter, it is equipped with a 5-litre / 5 1/4 qt. bowl with a scraper and hub with serrated blades.