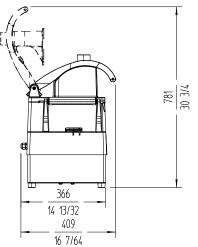

## As vegetable preparation machine

Hourly production: 150 Kg - 450 Kg

Inlet opening: 136 cm2 Disc diameter: 205 mm

Speeds as veg. slicer (positions): 5 (365 rpm

- 1000 rpm)

External dimensions (WxDxH): 389 mm x

412 mm x 565 mm

Net weight: 28 Kg