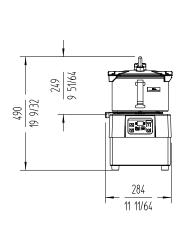

## As cutter

Bowl capacity: 5 I

Speeds as cutter (positions): 10 (365 rpm -3000 rpm)

External dimensions (WxDxH):283 mm x

390 mm x 468 mm

Net weight (Cutter): 23 Kg.

Noise level (1m.): <70 dB(A)

Background noise: 32 dB(A)