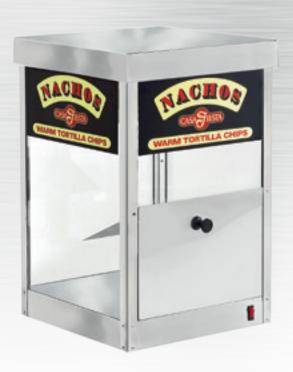

# LARGE NACHO/POPCORN WARMER CABINET

The Parry large electric nacho/popcorn warmer is a stylish, reliable front-of-house merchandiser made in the UK with high quality stainless steel and toughened glass. With the attractive design and illuminated interior, impulse sales of warm crunchy tortilla chips or sweet/salted delicious popcorn are encouraged. **Please note:** this machine is sold blank – signage is available on request.

#### **KEY FEATURES**

- Pad element in base and lamp above controlled by On/Off switch
- Glass is tempered for added strength and safety which complies with BS3193
- Unit has a drop down hinge door to allow access to scoop nacho's/popcorn directly from it
- Top is removable for filling with product
- · Heated base and illuminated interior
- · Made from high quality stainless steel
- · Supplied on a 13amp plug