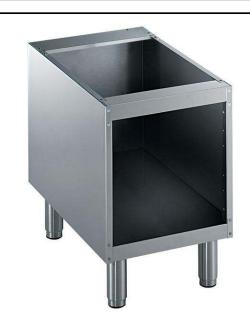

# EVO700 Open Base Cupboard 1/2 Module

371112 (E7BAND0000)

Open base, 1/2 module

#### Item No.

Open base to store pots, pans, sheet pans etc. To be installed below EVO700 top units in island type installations with operations from one side. Constructed in stainless steel with Scotch Brite finish. Delivered with 50 mm height adjustable feet.

#### **Main Features**

- Unit can be easily installed below other 700 line top models.
- Unit delivered with 50 mm height adjustable feet in Stainless steel.
- Open base compartment for storage of pots, pans, sheet pans, etc.
- Doors with handles, drawers, heating kits and runners for GN containers can be ordered separately.

#### Construction

 Constructed in Stainless steel with Scotch Brite finish to meet the highest hygiene standards.

APPROVAL: