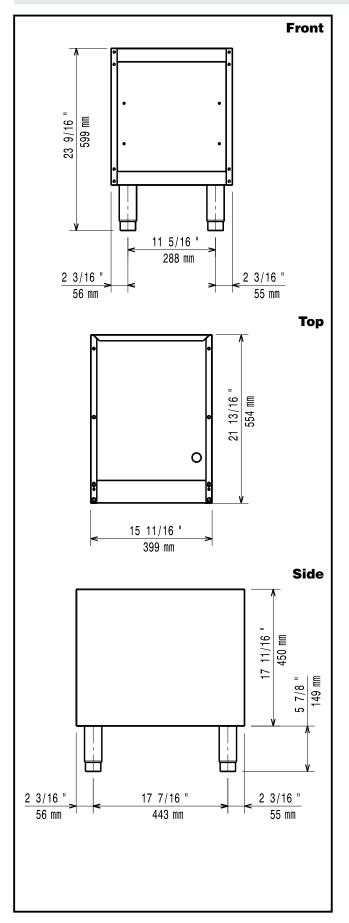

### **Key Information:**

External dimensions, Height:

371112 (E7BAND0000) 600 mm
External dimensions, Width: 400 mm
External dimensions, Depth: 550 mm
Net weight: 10 kg

Modular Cooking Range Line EVO700 Open Base Cupboard 1/2 Module