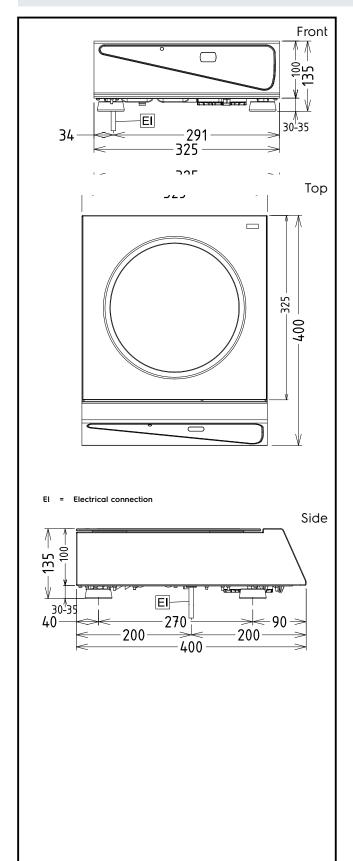

#### **Key Information**

Back Plates Power:2.9 - kWBack Plates dimensions:Ø 270External dimensions, Height135 mmExternal dimensions, Width325 mmExternal dimensions, Depth400 mmNet weight:10 kg

1phase: Schuko; 3phase: CEE