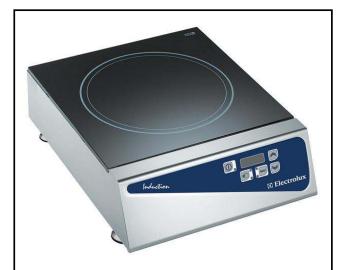

603522 (DZH1G)

Plug-in Induction cook top. Single zone. UK plug

#### Item No.

Table top design. Heavy duty 304 AISI stainless steel construction. High impact, heavy duty glass ceramic cooking surface for durability and easy cleaning. Single induction cooking zone (2.9kW) with touch button control. Automatic pan detection transfers power only when the pan is present, maximizing energy efficiency. No heat emission into the work environment only to the magnetic induction pan. Smooth rounded edges guarantee a flush fit between units. Digital power level display and touch button control panel. IP24 protection. Cord and plug included. UK plug.

#### **Main Features**

- Suitable for pot and pan with diameter of 140-250mm.
- Table top design, single zone model.
- Heavy duty AISI 304 Stainless steel construction.
- Sealed heavy duty glass-ceramic cooking surface, 4 mm in thickness.
- Digital power level display (from 1 to 12).
- Automatic pan detection to transfer power only when pan is present.
- Rapid heat trasfer directly to the pan, no heat is dispersed into the environment.
- IP24 protected.
- Cord and plug included.
- 4 adjustable feet.