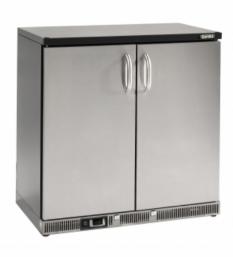

# > MG2/250DDCS



### What is Maxiglass

Maxiglass Noverta Premium bottle coolers are designed with presentation in mind. Bottled drinks are displayed clearly so your customers waste no time in choosing what to buy. Bottles are served at the optimum temperature making sure quality drinks taste great. Maxiglass Noverta Premuim guarantee savings with lower energy consumption.

#### Some features of Maxiglass

- · Holds a large capacity with a small footprint
- wide range of models available, to cater for all bar requirements
- Ergonomically degined with the user in mind

## Dimensions W x D X H

900 x 536 x 900-910 mm

#### Thermostat

Temperature range +1°C / +18°C, Temperature settings +4°C / +8°C

#### Refrigerant

R600a

#### Power consumption

140 Watt

## Storage capacity

215 x 33cl. Ø60mm

## Door T