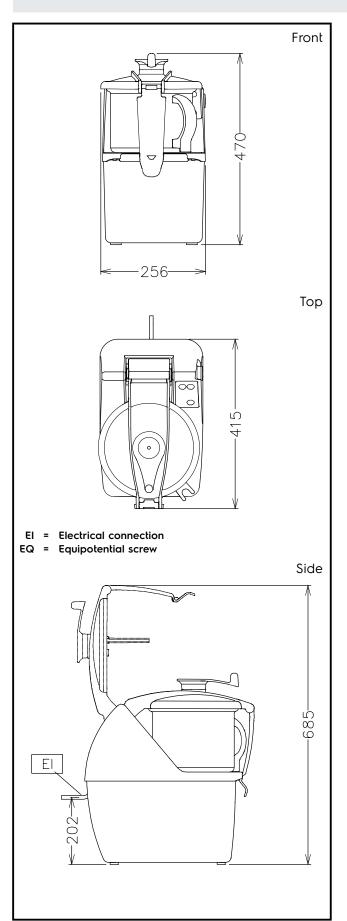

**Key Information** 

External dimensions, Height 470 mm
External dimensions, Width 256 mm
External dimensions, Depth 415 mm
Shipping weight: 26 kg

Food Processor Cutter Mixer 5.5 LT - Variable Speed - UK Plug