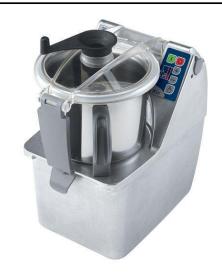

Food Processor

Cutter Mixer 5.5 LT - Variable Speed - UK Plug

603714 (K55VVEG)

Cutter mixer 5,5 It bowl capacity, variable speed 300 to 3700 rpm. Supplied with micro toothed blade rotor and stainless steel bowl (UK)

### Item No.

2 in 1 machine: table-mounted cutter and emulsifier thanks to the ergonomic and easily dismountable scraper, in heavy duty composite material, for liquidising, mixing and mincing in a matter of seconds. Stainless steel 5,5 litre bowl with high chimney to increase the real capacity of the bowl (use up to 75% of nominal capacity). Unique bowl design for mixing both large or small quantities. Transparent lid to check consistency of food and to eventually add ingredients without having to open the lid. Hinged cover, when lifted, remains open to permit a fast and easy check of preparation. Micro toothed blades in 420 AISI stainless steel. All parts are easily dismantled and dishwasher safe. Multiple safety devices ensure the machine will only operate when the cover is properly closed and all parts are correctly positioned. Flat and waterproof control panel with on/off button, pulse function and variable speed (from 300 to 3700 rpm). Possibility to upgrade to a combi machine just adding the vegetable slicer attachment. UK plua

#### **Main Features**

- Kit to convert food processor into vegetable slicer available as accessory.
- Table-mounted robust cutter and emulsifier allows fast liquidizing, mixing, chopping, mincing, and pastry-making.
- Flat and waterproof control panel with on/off button and pulse function.
- Microswitch and safety devices on handle, lid and bowl.
- Emulsifier function (scraper) included as standard.
- Lid with central opening to add ingredients in midcycle.
- All parts in contact with food are removable without the use of tools, completely dismountable and dishwasher safe.
- Pulse function to coarse chopping.
- Base fixed cover for a better handling.
- Productivity suitable for 50-100 meals per service.