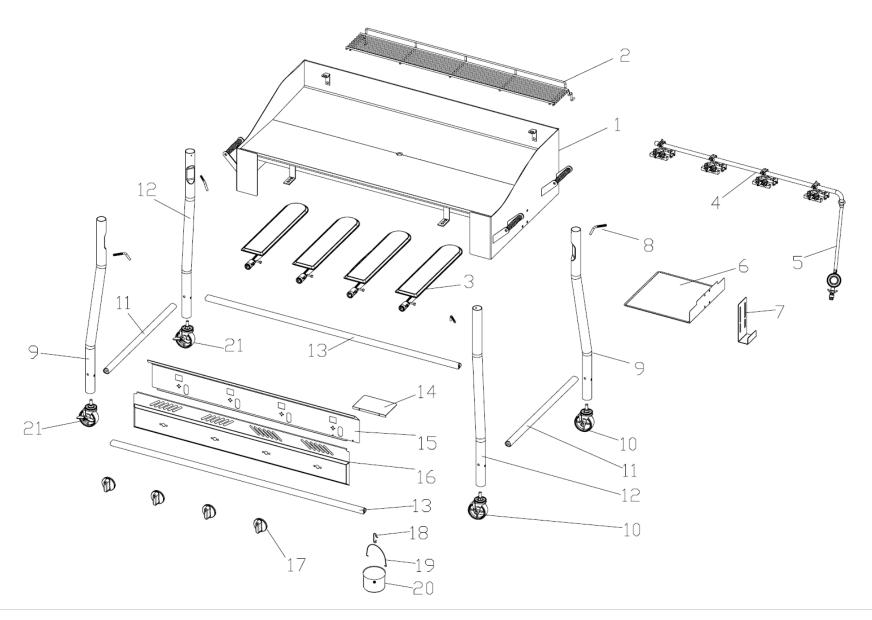

| Machine     | Explode | Code     | Description           |
|-------------|---------|----------|-----------------------|
| BBQ Griddle | 1       | 2        | Main Body             |
| BBQ Griddle | 2       | <b>~</b> | Warming Rack          |
| BBQ Griddle | 3       | AF995    | Main Burner           |
| BBQ Griddle | 4       | AF996    | Main Valve            |
| BBQ Griddle | 5       | AF997    | Regulator             |
| BBQ Griddle | 6       | <b>*</b> | Insulating Panel      |
| BBQ Griddle | 7       | <b>*</b> | Gas Tank Hook         |
| BBQ Griddle | 8       | <b>*</b> | Bolt                  |
| BBQ Griddle | 9       | <b>*</b> | Left-hand Side Leg    |
| BBQ Griddle | 10      | AF998    | Complete Castor Set   |
| BBQ Griddle | 21      |          |                       |
| BBQ Griddle | 11      | <b>*</b> | Support Bar           |
| BBQ Griddle | 12      | <b>*</b> | Right-hand Side Leg   |
| BBQ Griddle | 13      | <b>*</b> | Support Bar           |
| BBQ Griddle | 14      | <b>*</b> | Insulating Panel      |
| BBQ Griddle | 15      | <b>*</b> | Insulating Panel      |
| BBQ Griddle | 16      | <b>*</b> | Front Panel           |
| BBQ Griddle | 17      | AF999    | Control Knob          |
| BBQ Griddle | 18      | 2        | Hook                  |
| BBQ Griddle | 19      | <b>*</b> | Cup Handle            |
| BBQ Griddle | 20      | <b>~</b> | Grease Collection Cup |