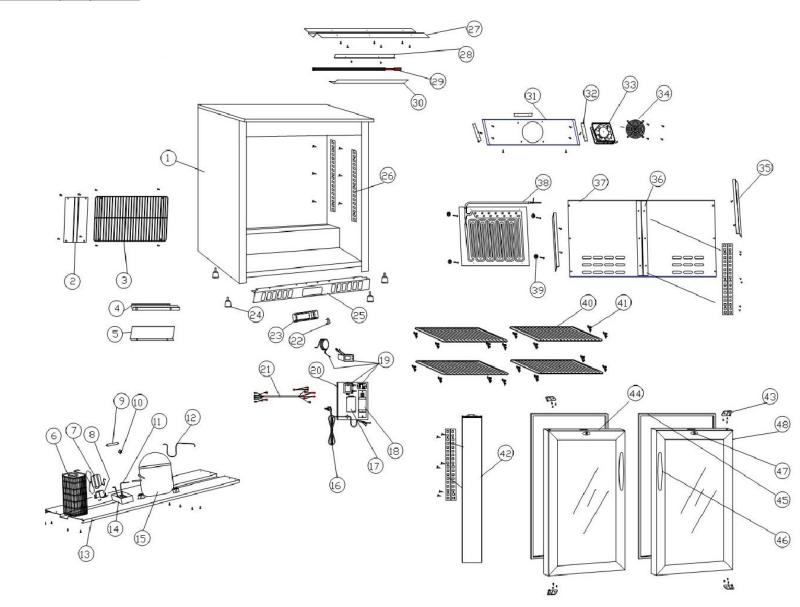

GL016

| Machine                                           | Explode | Code     | Description                     |
|---------------------------------------------------|---------|----------|---------------------------------|
| Double Solid Hinged Door- Black with LED Lighting | 1       | 2        | Body                            |
| Double Solid Hinged Door- Black with LED Lighting | 2       | 2        | Rear Panel – Compressor Housing |
| Double Solid Hinged Door- Black with LED Lighting | 3       | 2        | Rear Grill – Compressor Housing |
| Double Solid Hinged Door- Black with LED Lighting | 4       | 2        | Bracket                         |
| Double Solid Hinged Door- Black with LED Lighting | 5       | 8        | Plate                           |
| Double Solid Hinged Door- Black with LED Lighting | 6       | 2        | Condenser                       |
| Double Solid Hinged Door- Black with LED Lighting | 7       | AF567    | Fan                             |
| Double Solid Hinged Door- Black with LED Lighting | 8       | 2        | Fan Mounting                    |
| Double Solid Hinged Door- Black with LED Lighting | 9       | AF551    | Filter drier                    |
| Double Solid Hinged Door- Black with LED Lighting | 10      | 2        | Filter Clip                     |
| Double Solid Hinged Door- Black with LED Lighting | 11      | 8        | Tube                            |
| Double Solid Hinged Door- Black with LED Lighting | 12      | 2        | Pipe                            |
| Double Solid Hinged Door- Black with LED Lighting | 13      | 2        | Compressor Mounting Plate       |
| Double Solid Hinged Door- Black with LED Lighting | 14      | AF568    | Drip Tray                       |
| Double Solid Hinged Door- Black with LED Lighting | 15      | AF569    | Compressor                      |
| Double Solid Hinged Door- Black with LED Lighting | 16      | 2        | Power Cable                     |
| Double Solid Hinged Door- Black with LED Lighting | 17      | 2        | Junction Box                    |
| Double Solid Hinged Door- Black with LED Lighting | 18      | AF554    | LED Power Supply                |
| Double Solid Hinged Door- Black with LED Lighting | 19      | AF555    | Digital Controller              |
| Double Solid Hinged Door- Black with LED Lighting | 19-1    | AF549    | Complete Controller Set         |
| Double Solid Hinged Door- Black with LED Lighting | 20      | 8        | Mounting Plate                  |
| Double Solid Hinged Door- Black with LED Lighting | 21      | 2        | Wiring Loom                     |
| Double Solid Hinged Door- Black with LED Lighting | 22      | AF556    | Light Switch                    |
| Double Solid Hinged Door- Black with LED Lighting | 23      | <b>A</b> | Controller Mounting Plate       |
| Double Solid Hinged Door- Black with LED Lighting | 24      | AF557    | Foot                            |
| Double Solid Hinged Door- Black with LED Lighting | 25      | AF570    | Front Panel                     |
| Double Solid Hinged Door- Black with LED Lighting | 26      | 2        | Shelf Rail                      |
| Double Solid Hinged Door- Black with LED Lighting | 27      | 2        | LED Mounting                    |
| Double Solid Hinged Door- Black with LED Lighting | 28      | 2        | LED Cover Mounting              |
| Double Solid Hinged Door- Black with LED Lighting | 29      | AF572    | LED Light                       |
| Double Solid Hinged Door- Black with LED Lighting | 30      | 8        | LED Cover                       |
| Double Solid Hinged Door- Black with LED Lighting | 31      | 2        | Fan Support                     |
| Double Solid Hinged Door- Black with LED Lighting | 32      | 2        | Bracket                         |
| Double Solid Hinged Door- Black with LED Lighting | 33      | AF561    | Fan                             |
| Double Solid Hinged Door- Black with LED Lighting | 34      | 2        | Fan Grill                       |
| Double Solid Hinged Door- Black with LED Lighting | 35      | 2        | Bracket                         |
| Double Solid Hinged Door- Black with LED Lighting | 36      | 2        | Support                         |
| Double Solid Hinged Door- Black with LED Lighting | 37      | 2        | Rear Panel                      |
| Double Solid Hinged Door- Black with LED Lighting | 38      | 2        | Evaporator                      |
| Double Solid Hinged Door- Black with LED Lighting | 39      | 2        | Fixings                         |
| Double Solid Hinged Door- Black with LED Lighting | 40      | 2        | Shelf                           |
| Double Solid Hinged Door- Black with LED Lighting | 40-1    | AF400    | Wine Shelf                      |
| Double Solid Hinged Door- Black with LED Lighting | 41      | AF562    | Shelf Clip                      |
| Double Solid Hinged Door- Black with LED Lighting | 42      | 2        | Support                         |
| Double Solid Hinged Door- Black with LED Lighting | 43      | AF563    | Door Hinge                      |
| Double Solid Hinged Door- Black with LED Lighting | 44      | <b>a</b> | Left Door                       |
| Double Solid Hinged Door- Black with LED Lighting | 45      | AF573    | Door Gasket                     |
| Double Solid Hinged Door- Black with LED Lighting | 46      | AF565    | Handle                          |
| Double Solid Hinged Door- Black with LED Lighting | 47      | AF566    | Lock                            |
| Double Solid Hinged Door- Black with LED Lighting | 48      | <b>a</b> | Right Door                      |
| Double John Hingen Door- Diack with LED Lighting  | 10      |          |                                 |