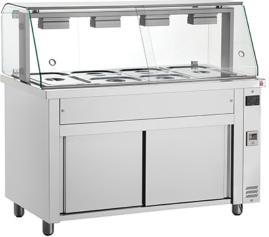

## Bain Marie with glass structure

## **Description**

High grade aisi 304 stainless steel exterior & interior With glass structure Wet well accepts gn1/1 upto 150mm deep (not supplied) Wet well bain marie with easy access drain tap 130w halogen lamps Supplied with perspex sliding doors to rear of display area Digital controller with temperature display

| DIMENSIONS      | 1,310 x 1,105 x 700                            |
|-----------------|------------------------------------------------|
| TEMP RANGE      | Bain Marie Max. 90C, Ambient Cupboard Max. 72C |
| EXTERNAL FINISH | Stainless steel                                |
| NET CAPACITY    |                                                |
| DOORS           |                                                |
| POWER           | 13 amp supply                                  |
| REFRIGERANT     |                                                |
| WEIGHT          | 98.00 kg                                       |